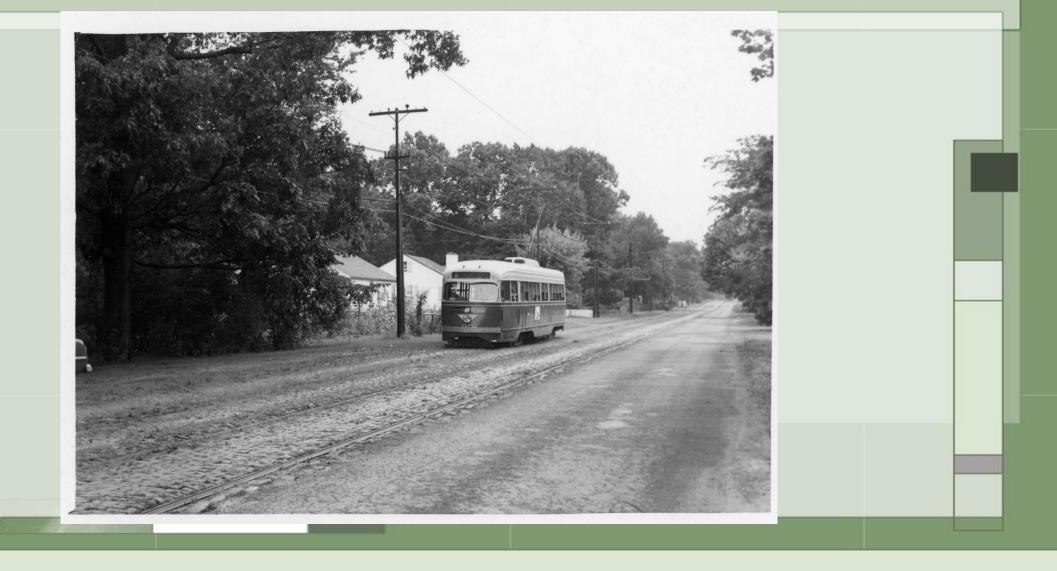

2016 – Lansdowne & Haverford Loop?



#### 2016 – Rising Sun Avenue north of Duncannon



#### 2016 – Oxford Ave north of Verree

-AL







#### 2023 – Spring Garden Street at Reading RR





### 2023 – Art Museum Tunnel



### 2023 – Haverford west of 41<sup>st</sup> Street



### 2023 – L:ansdowne & Haverford Loop ?



# D-38 & 2649 – 12<sup>th</sup> & Luzerne Streets



# D-38 – 12<sup>th</sup> & Luzerne Streets









-



### 8378 – Luzerne Depot



### 8448 – Luzerne Depot



### Luzerne Depot – 8425, C-149, D-38





-

# Luzerne Depot



# 2058 - Cheltenham & Ogontz Loop



#### 2066 - Willow Grove Terminal



#### 2070 – Turning off Berrell to go under Old Welsh Road



# 2072 – Crossing Davisville Road



#### 2075 – Willow Grove Terminal

- AL



# 2078 – Edge Hill Road

10



# 2097 – 23<sup>rd</sup> and Venango Loop







# 2128 – 48<sup>th</sup> & Parkside Loop

-AL





-



# 2172 – Frankford and Bridge Terminal

AL?



# Frankford and Bridge

11





-



# 2189, C-134, C-44 at Frankford Depot



# U-1 – Frankford Depot

-





# Frankford Depot





# Frankford Depot



# 2193 – Northbound Frankford Ave south of Solly



# 2193 – 60<sup>th</sup> & Baltimore



### 2193 – Island Road south of Buist



# 2193 – 94<sup>th</sup> and Eastwick



## 2194 – Westbound Bridge St at Worth St



# 2194 - Bridge & Worth Streets Siding

-AL



## 2194 – 33<sup>rd</sup> and Columbia Loop



## 2201 & 5204 – 60<sup>th</sup> Street at Lansdowne Ave



# 2201 – Baltimore Ave at Christian/54<sup>th</sup> Streets



### 2201 – Island Road south of Buist Ave



## 2201 –