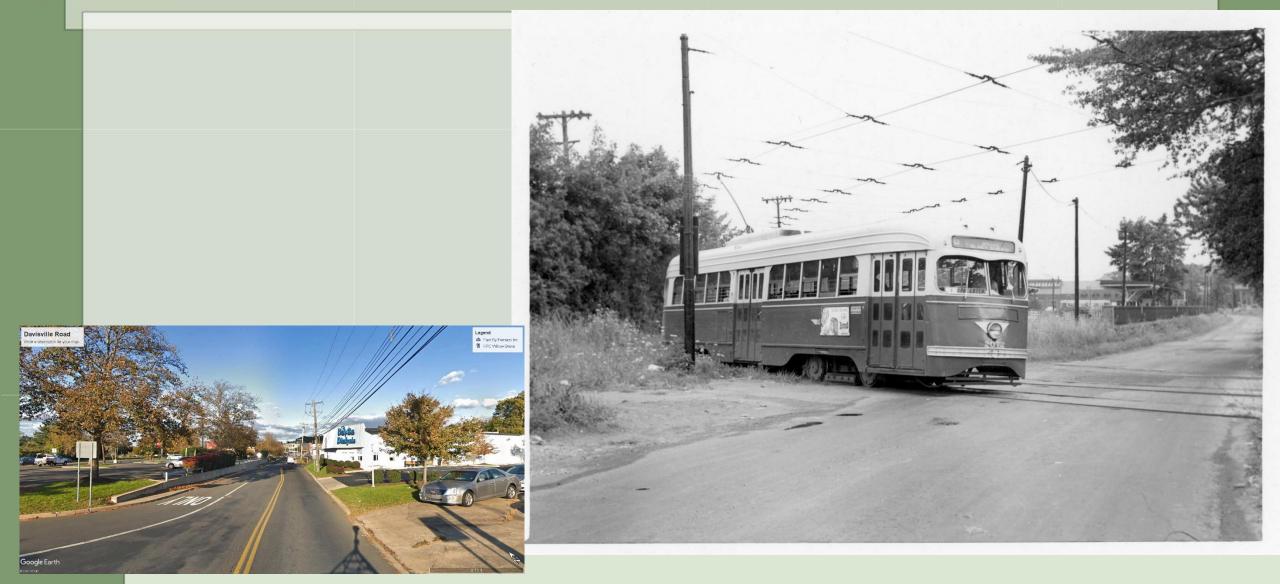

views from Google Earth are included.







### Frankford Car 586



### 2016 – Lansdowne & Haverford Loop?



#### 2016 – Rising Sun Avenue north of Duncannon



#### 2016 – Oxford Ave north of Verree

-AL







#### 2023 – Spring Garden Street at Reading RR





### 2023 – Art Museum Tunnel



### 2023 – Haverford west of 41<sup>st</sup> Street



### 2023 – L:ansdowne & Haverford Loop ?



# D-38 & 2649 – 12<sup>th</sup> & Luzerne Streets



# D-38 – 12<sup>th</sup> & Luzerne Streets









-



### 8378 – Luzerne Depot



### 8448 – Luzerne Depot



### Luzerne Depot – 8425, C-149, D-38





-

# Luzerne Depot



# 2058 - Cheltenham & Ogontz Loop



#### 2066 - Willow Grove Terminal



#### 2070 – Turning off Berrell to go under Old Welsh Road



# 2072 – Crossing Davisville Road



#### 2075 – Willow Grove Terminal

- AL



# 2078 – Edge Hill Road

10



# 2097 – 23<sup>rd</sup> and Venango Loop







# 2128 – 48<sup>th</sup> & Parkside Loop

-AL





-



# 2172 – Frankford and Bridge Terminal

AL?



# Frankford and Bridge

11





-



# 2189, C-134, C-44 at Frankford Depot



# U-1 – Frankford Depot

-





# Frankford Depot





# Frankford Depot



# 2193 – Northbound Frankford Ave south of Solly



# 2193 – 60<sup>th</sup> & Baltimore



### 2193 – Island Road south of Buist



# 2193 – 94<sup>th</sup> and Eastwick



## 2194 – Westbound Bridge St at Worth St



# 2194 - Bridge & Worth Streets Siding

-AL



## 2194 – 33<sup>rd</sup> and Columbia Loop



## 2201 & 5204 – 60<sup>th</sup> Street at Lansdowne Ave



# 2201 – Baltimore Ave at Christian/54<sup>t