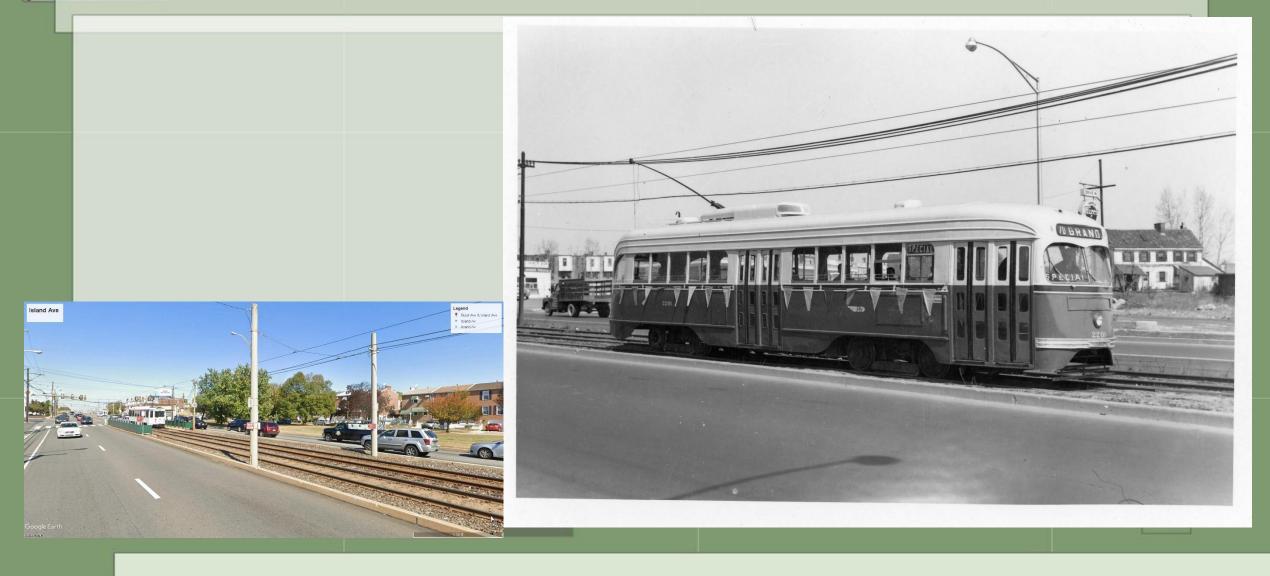

### 2193 – Island Road south of Buist

### 2201 – Island Road south of Buist Ave