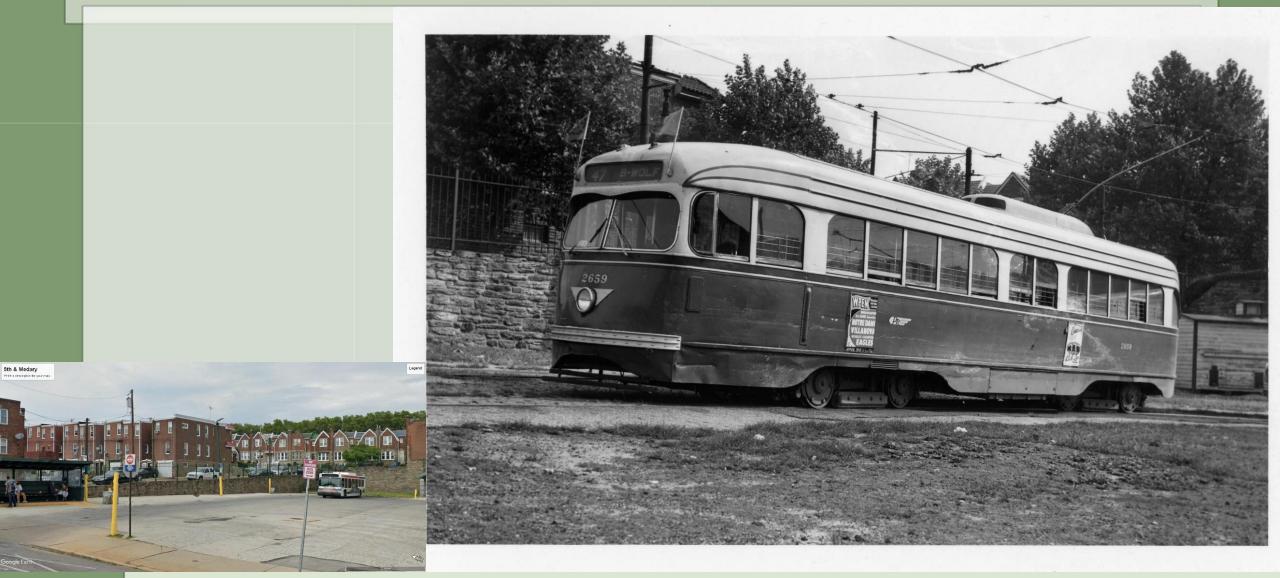

ridge St at Worth St



# 2194 - Bridge & Worth Streets Siding

-AL



## 2194 – 33<sup>rd</sup> and Columbia Loop



## 2201 & 5204 – 60<sup>th</sup> Street at Lansdowne Ave



# 2201 – Baltimore Ave at Christian/54<sup>th</sup> Streets



### 2201 – Island Road south of Buist Ave



## 2201 – 94<sup>th</sup> and Eastwick



# 2251 – 3<sup>rd</sup> & Courtland Training Loop



# 2516 - 65<sup>th</sup> St. & Vine St.





# 2517 – 48<sup>th</sup> & Parkside Loop

-







# 2558 – 49<sup>th</sup> St between Yocum and Greenway

-AL



# 2591 – Wayne and Clarissa



# 2600 & 2591 – 63<sup>rd</sup> & Malvern Loop



#### 2591 - Locust St (Now Locust Walk) West of 36th Street



#### 2591 – Locust St (Now Locust Walk) West of 36<sup>th</sup> Street



# 2659 – 5<sup>th</sup> and Godfrey Loop



# 2678 – Entering 5<sup>th</sup> & Godfrey Loop

1



# 4124 and D-34 – Ridge Depot

-



## Route 6 – Church Road Northbound



Google Earth

hurch Ros

# 5016 – Ridge and Allegheny





## 5062 – Fairmount Ave east of Beach Street



# Germantown Depot – 5205, 5333, U-32

-AP



# 5223 – 11<sup>th</sup> & Erie Loop



# 5223 – 11<sup>th</sup> and Erie Loop



### 5223 – Front Street south of Arch



## 5261 – Midvale Avenue below Frederick Street



### 5283 – Frankford Ave

- AL



## 5296 - Southern Depot



## 5298 – Southern Depot



### Single Truck Sweepers – Southern Depot



## 2129, 5326, 8043 – 63<sup>rd</sup> and Malvern Loop



#### 5326 – Eastbound Market St between 50th and 49th



#### 5326 – Delaware Ave between Dyott and Norris



#### 5326 – Ogontz Ave Northbound nort