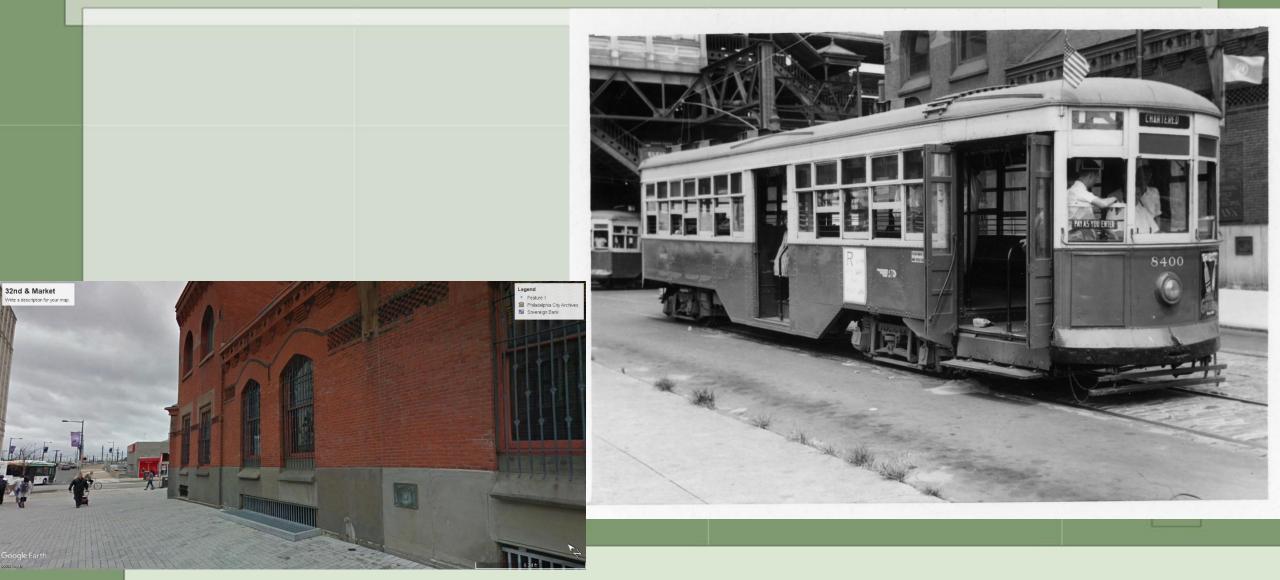

– Edge Hill Road

- AL



### 5326 – 40<sup>th</sup> & Baltimore (Joe Boscia Collection)



#### 5326 and 2072 – Willow Grove Terminal

11



### 5326 – Crossing Reading RR at Old Welsh Road



### 6753 – Southern Depot



### 8002 – 3200 Block of Woodland Ave



### 8044 – Woodland, 32<sup>nd</sup> & Market Streets



# 8052 – 48<sup>th</sup> & Parkside Loop



#### 8195 – Route 37 - Westinghouse Loop



8084 - Westbound 1900 Block of Johnston St. – Terminus of Route 17 opposite Southern Depot from 1925 until last day of service December 28, 1957.



### 8180 – Southern Depot

-



# 8193 – 23<sup>rd</sup> & Venango Loop

11



#### 8266 – Eastbound Olney Ave west of Ogontz Ave



#### 8309 – Eastbound Olney Ave west of Ogontz



### 8400 – 32<sup>nd</sup> Street south of Market Street