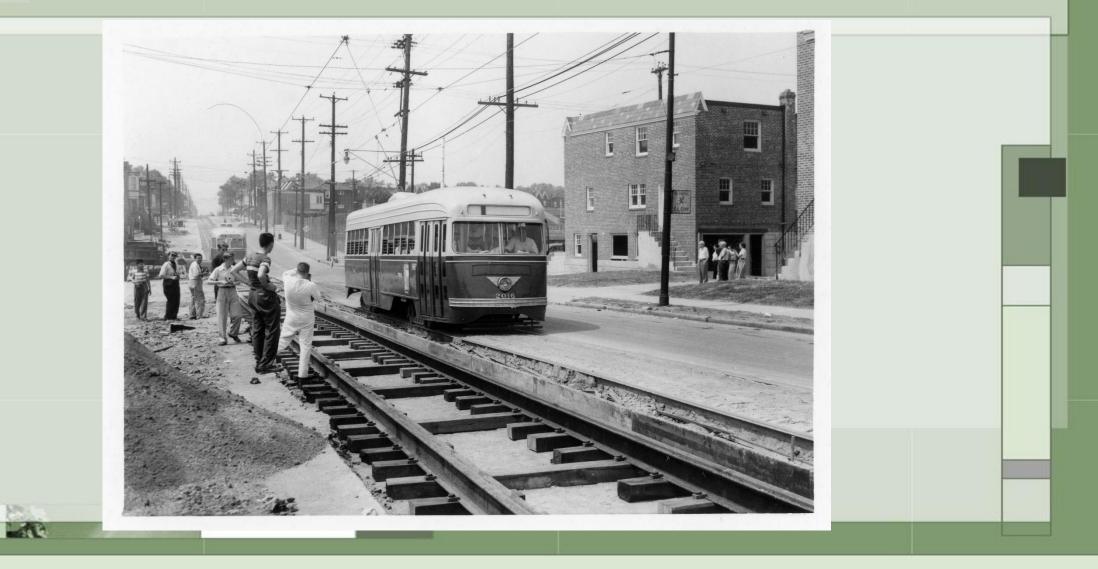

# PTC Photos – Early 1950s



Current views from Google Earth are included.







### Frankford Car 586



### 2016 – Lansdowne & Haverford Loop?



#### 2016 – Rising Sun Avenue north of Duncannon



#### 2016 – Oxford Ave north of Verree

-AL







#### 2023 – Spring Garden Street at Reading RR





### 2023 – Art Museum Tunnel



### 2023 – Haverford west of 41<sup>st</sup> Street



### 2023 – L:ansdowne & Haverford Loop ?



# D-38 & 2649 – 12<sup>th</sup> & Luzerne Streets



# D-38 – 12<sup>th</sup> & Luzerne Streets









-



### 8378 – Luzerne Depot



### 8448 – Luzerne Depot



### Luzerne Depot – 8425, C-149, D-38





-

# Luzerne Depot



# 2058 - Cheltenham & Ogontz Loop



#### 2066 - Willow Grove Terminal



#### 2070 – Turning off Berrell to go under Old Welsh Road



# 2072 – Crossing Davisville Road



#### 2075 – Willow Grove Terminal

- AL



# 2078 – Edge Hill Road

10



# 2097 – 23<sup>rd</sup> and Venango Loop







# 2128 – 48<sup>th</sup> & Parkside L