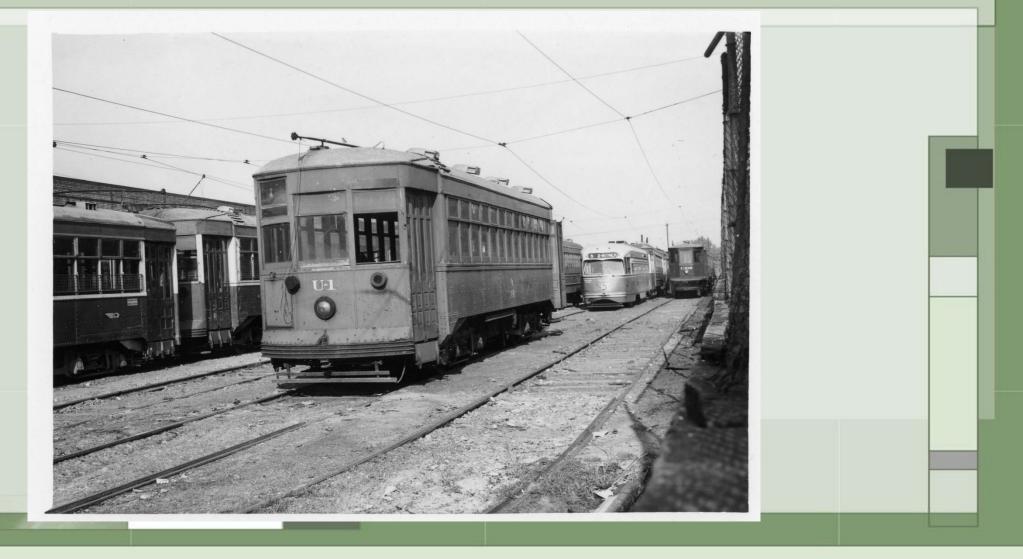

st</sup> Street



### 2023 – L:ansdowne & Haverford Loop ?



# D-38 & 2649 – 12<sup>th</sup> & Luzerne Streets



# D-38 – 12<sup>th</sup> & Luzerne Streets









-



### 8378 – Luzerne Depot



### 8448 – Luzerne Depot



### Luzerne Depot – 8425, C-149, D-38





-

# Luzerne Depot



# 2058 - Cheltenham & Ogontz Loop



#### 2066 - Willow Grove Terminal



#### 2070 – Turning off Berrell to go under Old Welsh Road



# 2072 – Crossing Davisville Road



#### 2075 – Willow Grove Terminal

- AL



# 2078 – Edge Hill Road

10



# 2097 – 23<sup>rd</sup> and Venango Loop







# 2128 – 48<sup>th</sup> & Parkside Loop

-AL





-



# 2172 – Frankford and Bridge Terminal

AL?



# Frankford and Bridge

11





-



# 2189, C-134, C-44 at Frankford Depot



# U-1 – Frankford Depot

-





# Frankford Depot





# Frankford Depot



# 2193 – Northbound Frankford Ave south of Solly



# 2193 – 60<sup>th</sup> & Baltimore



### 2193 – Island Road south of Buist



# 2193 – 94<sup>th</sup> and Eastwick



## 2194 – Westbound Bridge St at Worth St



# 2194 - Bridge & Worth Streets Siding

-AL



## 2194 – 33<sup>rd</sup> and Columbia Loop



## 2201 & 5204 – 60<sup>th</sup> Street at Lansdowne Ave



# 2201 – Baltimore Ave at Christian/54<sup>th</sup> Streets



### 2201 – Island Road south of Buist Ave



## 2201 – 94<sup>th</sup> and Eastwick



# 2251 – 3<sup>rd</sup> & Courtland Training Loop



# 2516 - 65<sup>th</sup> St. & Vine St.





# 2517 – 48<sup>th</sup> & Parkside Loop

-







# 2558 – 49<sup>th</sup> St between Yocum and Greenway

-AL



# 2591 – Wayne an