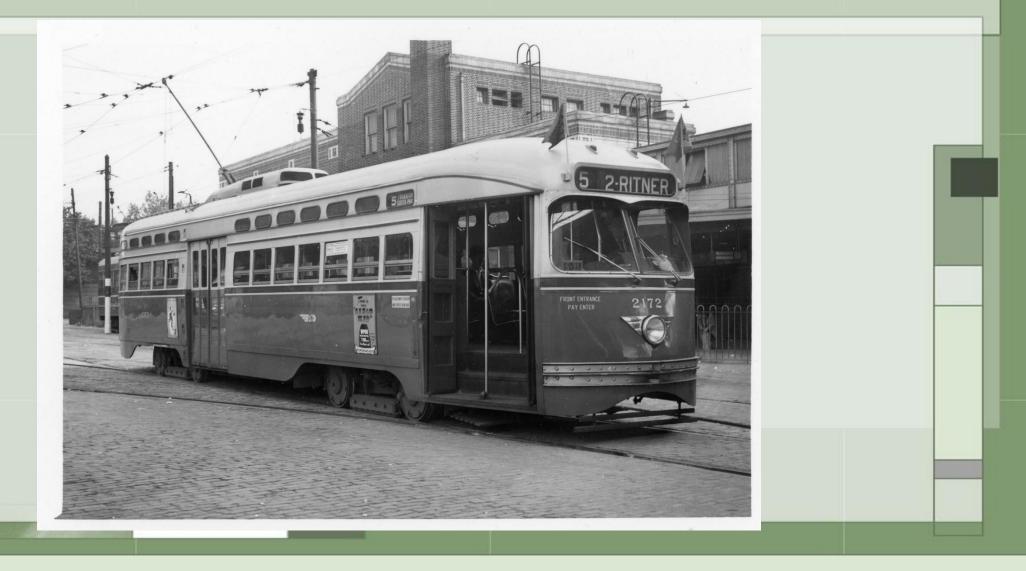

Spring Garden Street at Reading RR





### 2023 – Art Museum Tunnel



### 2023 – Haverford west of 41<sup>st</sup> Street



### 2023 – L:ansdowne & Haverford Loop ?



# D-38 & 2649 – 12<sup>th</sup> & Luzerne Streets



# D-38 – 12<sup>th</sup> & Luzerne Streets









-



### 8378 – Luzerne Depot



### 8448 – Luzerne Depot



### Luzerne Depot – 8425, C-149, D-38





-

# Luzerne Depot



# 2058 - Cheltenham & Ogontz Loop



#### 2066 - Willow Grove Terminal



#### 2070 – Turning off Berrell to go under Old Welsh Road



# 2072 – Crossing Davisville Road



#### 2075 – Willow Grove Terminal

- AL



# 2078 – Edge Hill Road

10



# 2097 – 23<sup>rd</sup> and Venango Loop







# 2128 – 48<sup>th</sup> & Parkside Loop

-AL





-



# 2172 – Frankford and Bridge Terminal

AL?



# Frankford and Bridge

11





-



# 2189, C-134, C-44 at Frankford Depot



# U-1 – Frankford Depot

-





# Frankford Depot





# Frankford Depot



# 2193 – Northbound Frankford Ave south of Solly



# 2193 – 60<sup>th</sup> & Baltimore



### 2193 – Island Road south of Buist



# 2193 – 94<sup>th</sup> and Eastwick



## 2194 – Westbound Bridge St at Worth St



# 2194 - Bridge & Worth Streets Siding

-AL



## 2194 – 33<sup>rd</sup> and Columbia Loop



## 2201 & 5204 – 60<sup>th</sup> Street at Lansdowne Ave



# 2201 – Baltimore Ave at Christian/54<sup>th</sup> Streets



### 2201 – Island Road south of Buist Ave



## 2201 – 94<sup>th</sup> and Eastwick



# 2251 – 3<sup>rd</sup> & Courtland Training Loop



# 2516 - 65<sup>th</sup> St. & Vine St.





# 2517 – 48<sup>th</su