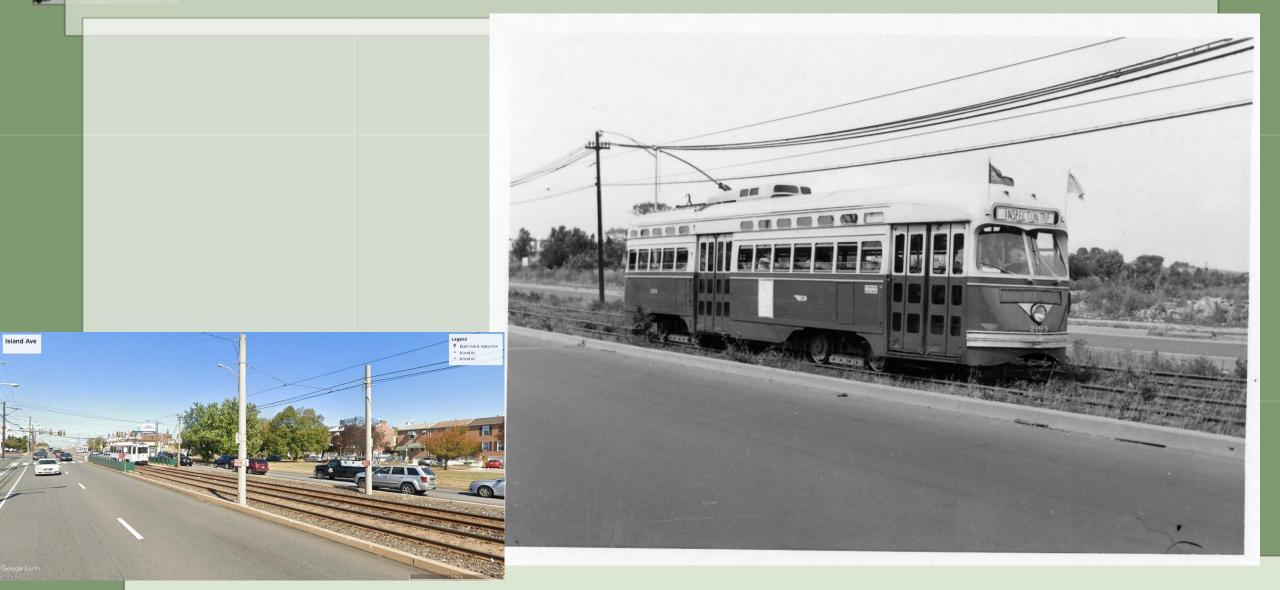

78 – Luzerne Depot



### 8448 – Luzerne Depot



### Luzerne Depot – 8425, C-149, D-38





-

# Luzerne Depot



# 2058 - Cheltenham & Ogontz Loop



#### 2066 - Willow Grove Terminal



#### 2070 – Turning off Berrell to go under Old Welsh Road



# 2072 – Crossing Davisville Road



#### 2075 – Willow Grove Terminal

- AL



# 2078 – Edge Hill Road

10



# 2097 – 23<sup>rd</sup> and Venango Loop







# 2128 – 48<sup>th</sup> & Parkside Loop

-AL





-



# 2172 – Frankford and Bridge Terminal

AL?



# Frankford and Bridge

11





-



# 2189, C-134, C-44 at Frankford Depot



# U-1 – Frankford Depot

-





# Frankford Depot





# Frankford Depot



# 2193 – Northbound Frankford Ave south of Solly



# 2193 – 60<sup>th</sup> & Baltimore



### 2193 – Island Road south of Buist



# 2193 – 94<sup>th</sup> and Eastwick



## 2194 – Westbound Bridge St at Worth St



# 2194 - Bridge & Worth Streets Siding

-AL



## 2194 – 33<sup>rd</sup> and Columbia Loop



## 2201 & 5204 – 60<sup>th</sup> Street at Lansdowne Ave



# 2201 – Baltimore Ave at Christian/54<sup>th</sup> Streets



### 2201 – Island Road south of Buist Ave



## 2201 – 94<sup>th</sup> and Eastwick



# 2251 – 3<sup>rd</sup> & Courtland Training Loop



# 2516 - 65<sup>th</sup> St. & Vine St.





# 2517 – 48<sup>th</sup> & Parkside Loop

-







# 2558 – 49<sup>th</sup> St between Yocum and Greenway

-AL



# 2591 – Wayne and Clarissa



# 2600 & 2591 – 63<sup>rd</sup> & Malvern Loop



#### 2591 - Locust St (Now Locust Walk) West of 36th Street



#### 2591 – Locust St (Now Locust Walk) West of 36<s