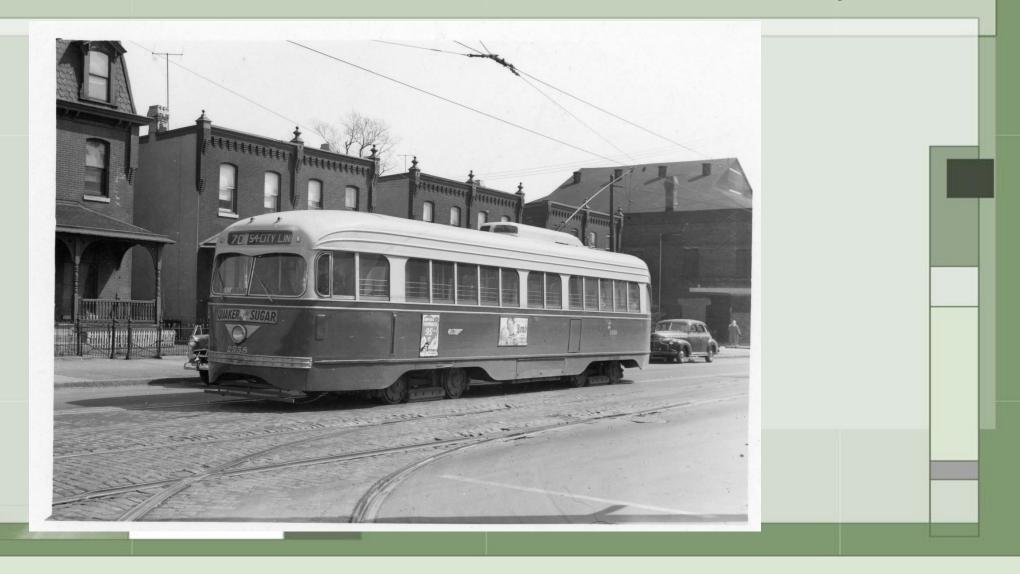

rankford Depot

-





# Frankford Depot





# Frankford Depot



# 2193 – Northbound Frankford Ave south of Solly



# 2193 – 60<sup>th</sup> & Baltimore



### 2193 – Island Road south of Buist



# 2193 – 94<sup>th</sup> and Eastwick



## 2194 – Westbound Bridge St at Worth St



# 2194 - Bridge & Worth Streets Siding

-AL



## 2194 – 33<sup>rd</sup> and Columbia Loop



## 2201 & 5204 – 60<sup>th</sup> Street at Lansdowne Ave



# 2201 – Baltimore Ave at Christian/54<sup>th</sup> Streets



### 2201 – Island Road south of Buist Ave



## 2201 – 94<sup>th</sup> and Eastwick



# 2251 – 3<sup>rd</sup> & Courtland Training Loop



# 2516 - 65<sup>th</sup> St. & Vine St.





# 2517 – 48<sup>th</sup> & Parkside Loop

-







# 2558 – 49<sup>th</sup> St between Yocum and Greenway

-AL



# 2591 – Wayne and Clarissa



# 2600 & 2591 – 63<sup>rd</sup> & Malvern Loop



#### 2591 - Locust St (Now Locust Walk) West of 36th Street



#### 2591 – Locust St (Now Locust Walk) West of 36<sup>th</sup> Street



# 2659 – 5<sup>th</sup> and Godfrey Loop



# 2678 – Entering 5<sup>th</sup> & Godfrey Loop

1



# 4124 and D-34 – Ridge Depot

-



## Route 6 – Church Road Northbound



Google Earth

hurch Ros

# 5016 – Ridge and Allegheny





## 5062 – Fairmount Ave east of Beach Street



# Germantown Depot – 5205, 5333, U-32

-AP



# 5223 – 11<sup>th</sup> & Erie Loop



# 5223 – 11<sup>th</sup> and Erie Loop



### 5223 – Front Street south of Arch



## 5261 – Midvale Avenue below Frederick Street



### 5283 – Frankford Ave

- AL



## 5296 - Southern Depot



## 5298 – Southern