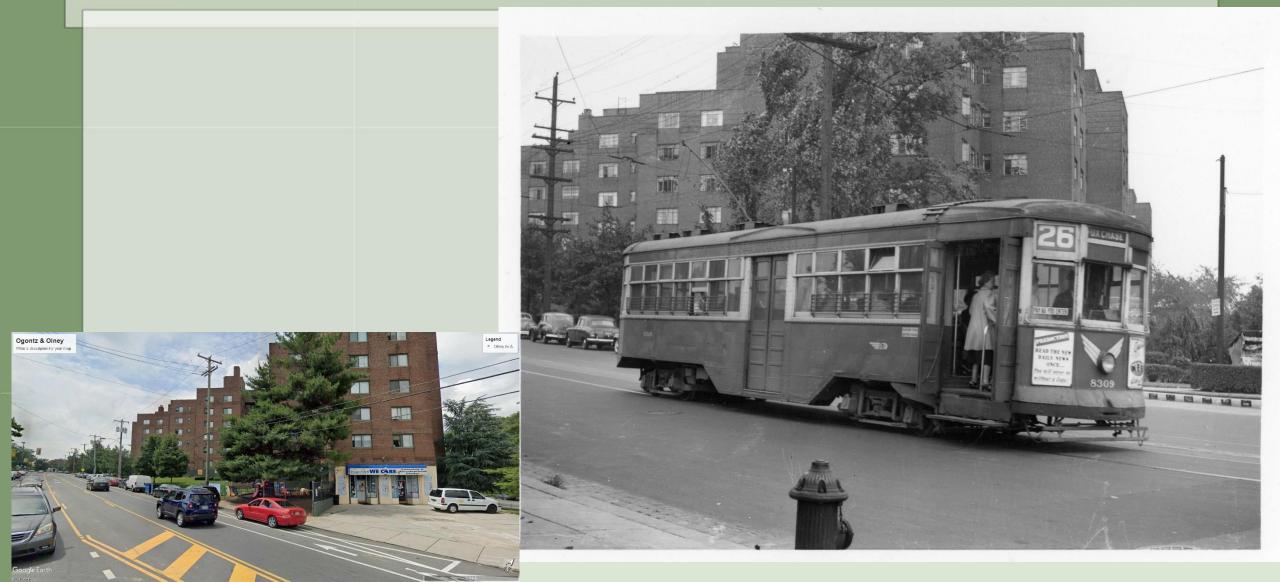

– Ogontz Ave Northbound north of Cheltenham Ave



### 5326 – Edge Hill Road

- AL



### 5326 – 40<sup>th</sup> & Baltimore (Joe Boscia Collection)



#### 5326 and 2072 – Willow Grove Terminal

11



### 5326 – Crossing Reading RR at Old Welsh Road



### 6753 – Southern Depot



### 8002 – 3200 Block of Woodland Ave



### 8044 – Woodland, 32<sup>nd</sup> & Market Streets



# 8052 – 48<sup>th</sup> & Parkside Loop



#### 8195 – Route 37 - Westinghouse Loop



8084 - Westbound 1900 Block of Johnston St. – Terminus of Route 17 opposite Southern Depot from 1925 until last day of service December 28, 1957.



### 8180 – Southern Depot

-



# 8193 – 23<sup>rd</sup> & Venango Loop

11



#### 8266 – Eastbound Olney Ave west of Ogontz Ave



#### 8309 – Eastbound Olney Ave west of Ogontz



### 8400 – 32<sup>nd</sup> Street south of Market Street