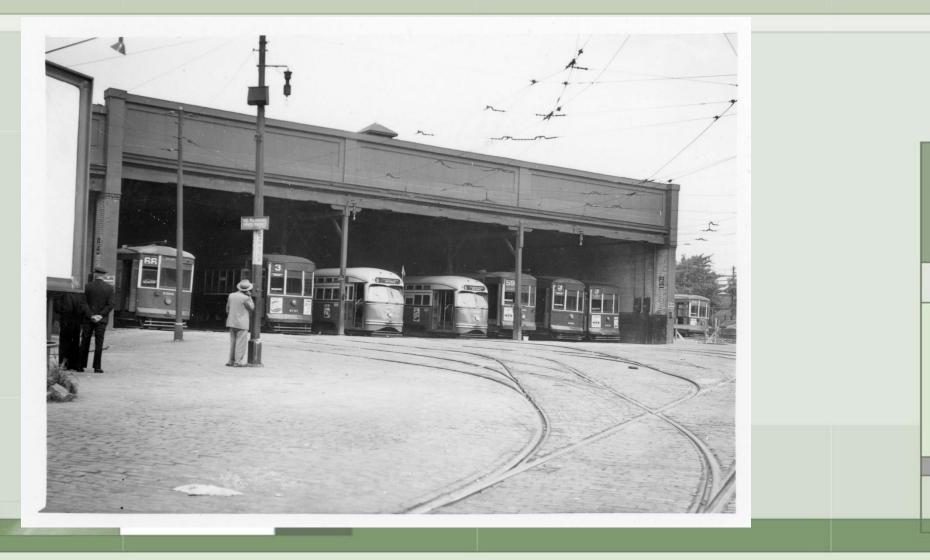

### 2023 – Art Museum Tunnel



### 2023 – Haverford west of 41<sup>st</sup> Street



### 2023 – L:ansdowne & Haverford Loop ?



# D-38 & 2649 – 12<sup>th</sup> & Luzerne Streets



# D-38 – 12<sup>th</sup> & Luzerne Streets









-



### 8378 – Luzerne Depot



### 8448 – Luzerne Depot



### Luzerne Depot – 8425, C-149, D-38





-

# Luzerne Depot



# 2058 - Cheltenham & Ogontz Loop



#### 2066 - Willow Grove Terminal



#### 2070 – Turning off Berrell to go under Old Welsh Road



# 2072 – Crossing Davisville Road



#### 2075 – Willow Grove Terminal

- AL



# 2078 – Edge Hill Road

10



# 2097 – 23<sup>rd</sup> and Venango Loop







# 2128 – 48<sup>th</sup> & Parkside Loop

-AL





-



# 2172 – Frankford and Bridge Terminal

AL?



# Frankford and Bridge

11





-



# 2189, C-134, C-44 at Frankford Depot



# U-1 – Frankford Depot

-





# Frankford Depot





# Frankford Depot



# 2193 – Northbound Frankford Ave south of Solly



# 2193 – 60<sup>th</sup> & Baltimore



### 2193 – Island Road south of Buist



# 2193 – 94<sup>th</sup> and Eastwick



## 2194 – Westbound Bridge St at Worth St



# 2194 - Bridge & Worth Streets Siding

-AL



## 2194 – 33<sup>rd</sup> and Columbia Loop



## 2201 & 5204 – 60<sup>th</sup> Street at Lansdowne Ave



# 2201 – Baltimore Ave at Christian/54<sup>th</sup> Streets



### 2201 – Island Road south of Buist Ave



## 2201 – 94<sup>th</sup> and Eastwick



# 2251 – 3<sup>rd</sup> & Courtland Training Loop



# 2516 - 65<sup>th</sup> St. & Vine St.





# 2517 – 48<sup>th</sup> & Parkside Loop

-







# 2558 –