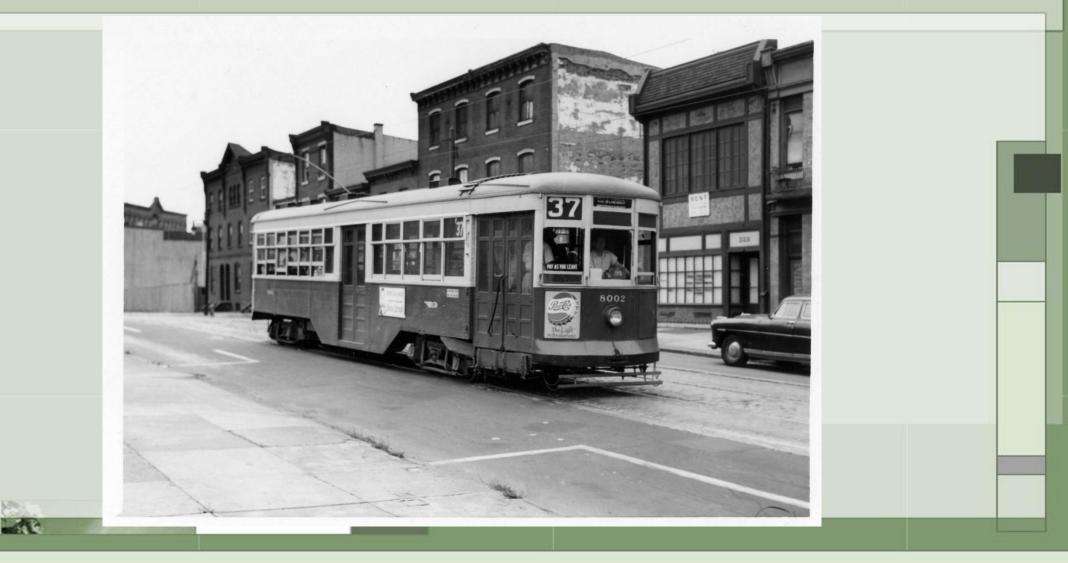

1<sup>th</sup> & Erie Loop



# 5223 – 11<sup>th</sup> and Erie Loop



### 5223 – Front Street south of Arch



## 5261 – Midvale Avenue below Frederick Street



### 5283 – Frankford Ave

- AL



## 5296 - Southern Depot



## 5298 – Southern Depot



### Single Truck Sweepers – Southern Depot



## 2129, 5326, 8043 – 63<sup>rd</sup> and Malvern Loop



#### 5326 – Eastbound Market St between 50th and 49th



#### 5326 – Delaware Ave between Dyott and Norris



#### 5326 – Ogontz Ave Northbound north of Cheltenham Ave



### 5326 – Edge Hill Road

- AL



### 5326 – 40<sup>th</sup> & Baltimore (Joe Boscia Collection)



#### 5326 and 2072 – Willow Grove Terminal

11



### 5326 – Crossing Reading RR at Old Welsh Road



### 6753 – Southern Depot



### 8002 – 3200 Block of Woodland Ave



### 8044 – Woodland, 32<sup>nd</sup> & Market Streets



# 8052 – 48<sup>th</sup> & Parkside Loop



#### 8195 – Route 37 - Westinghouse Loop



8084 - Westbound 1900 Block of Johnston St. – Terminus of Route 17 opposite Southern Depot from 1925 until last day of service December 28, 1957.



### 8180 – Southern Depot

-



# 8193 – 23<sup>rd</sup> & Venango Loop

11



#### 8266 – Eastbound Olney Ave west of Ogontz Ave



#### 8309 – Eastbound Olney Ave west of Ogontz



### 8400 – 32<sup>nd</sup> Street south of Market Street