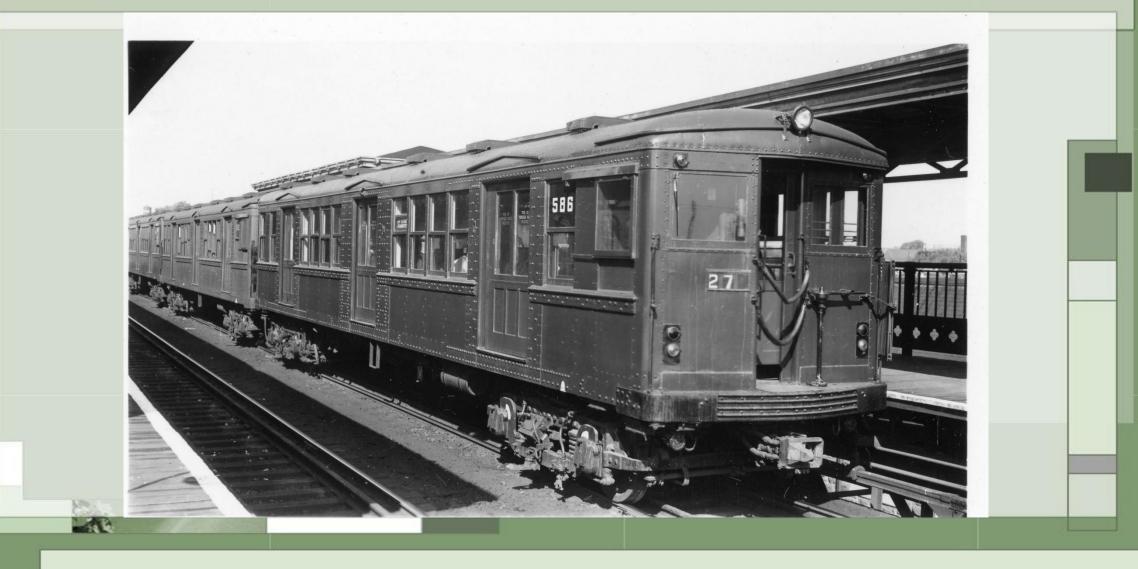

# PTC Photos – Early 1950s



Current views from Google Earth are included.







### Frankford Car 586



### 2016 – Lansdowne & Haverford Loop?



#### 2016 – Rising Sun Avenue north of Duncannon



#### 2016 – Oxford Ave north of Verree

-AL







#### 2023 – Spring Garden Street at Reading RR





### 2023 – Art Museum Tunnel



### 2023 – Haverford west of 41<sup>st</sup> Street



### 2023 – L:ansdowne & Haverford Loop ?



# D-38 & 2649 – 12<sup>th</sup> & Luzerne Streets



# D-38 – 12<sup>th</sup> & Luzerne Streets









-



### 8378 – Luzerne Depot



### 8448 – Luzerne Depot



### Luzerne Depot – 8425, C-149, D-38





-

# Luzerne Depot



# 2058 - Cheltenham & Ogontz Loop



#### 2066 - Willow Grove Terminal



#### 2070 – Turning off Berrell to go under Old Welsh Road



# 2072 – Crossing Davisville Road



#### 2075 – Willow Grove Terminal

- AL



# 2078 – Edge Hill Road