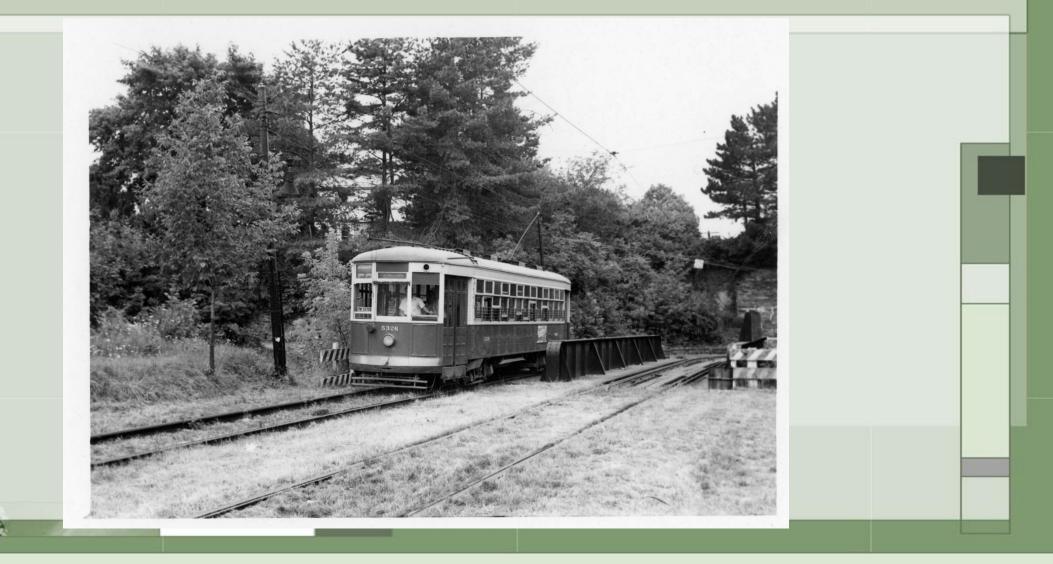

ach Street



# Germantown Depot – 5205, 5333, U-32

-AP



# 5223 – 11<sup>th</sup> & Erie Loop



# 5223 – 11<sup>th</sup> and Erie Loop



### 5223 – Front Street south of Arch



## 5261 – Midvale Avenue below Frederick Street



### 5283 – Frankford Ave

- AL



## 5296 - Southern Depot



## 5298 – Southern Depot



### Single Truck Sweepers – Southern Depot



## 2129, 5326, 8043 – 63<sup>rd</sup> and Malvern Loop



#### 5326 – Eastbound Market St between 50th and 49th



#### 5326 – Delaware Ave between Dyott and Norris



#### 5326 – Ogontz Ave Northbound north of Cheltenham Ave



### 5326 – Edge Hill Road

- AL



### 5326 – 40<sup>th</sup> & Baltimore (Joe Boscia Collection)



#### 5326 and 2072 – Willow Grove Terminal

11



### 5326 – Crossing Reading RR at Old Welsh Road



### 6753 – Southern Depot



### 8002 – 3200 Block of Woodland Ave



### 8044 – Woodland, 32<sup>nd</sup> & Market Streets



# 8052 – 48<sup>th</sup> & Parkside Loop



#### 8195 – Route 37 - Westinghouse Loop



8084 - Westbound 1900 Block of Johnston St. – Terminus of Route 17 opposite Southern Depot from 1925 until last day of service December 28, 1957.



### 8180 – Southern Depot

-



# 8193 – 23<sup>rd</sup> & Venango Loop

11



#### 8266 – Eastbound Olney Ave west of Ogontz Ave



#### 8309 – Eastbound Olney Ave west of Ogontz



### 8400 – 32<sup>nd</sup> Street south of Market Street