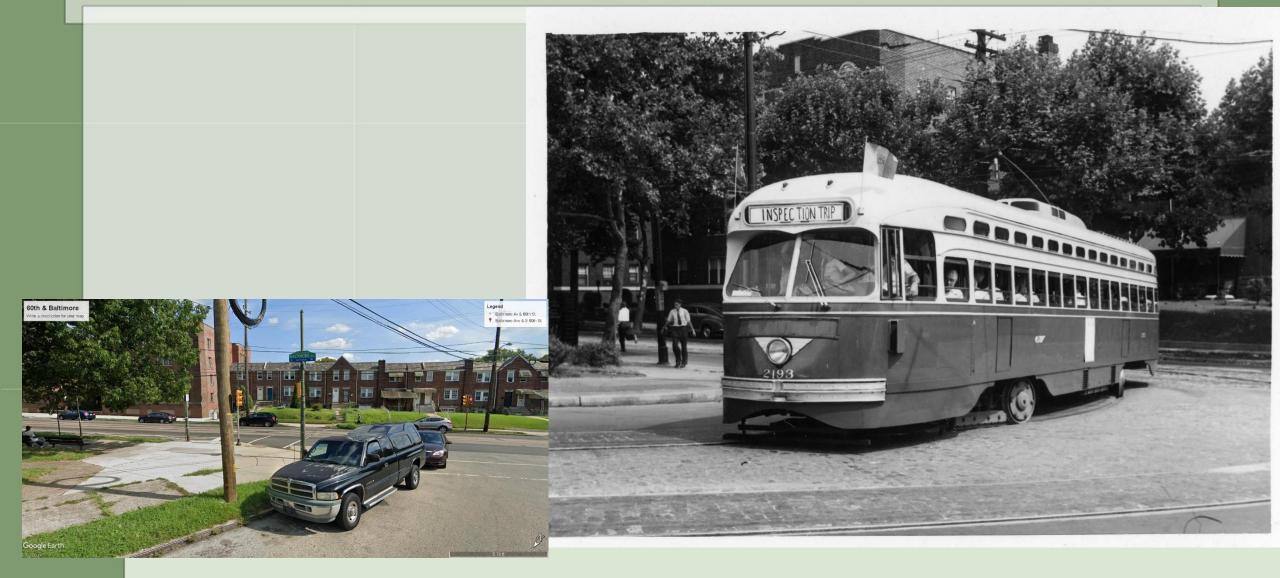

p> & Luzerne Streets









-



### 8378 – Luzerne Depot



### 8448 – Luzerne Depot



### Luzerne Depot – 8425, C-149, D-38





-

# Luzerne Depot



# 2058 - Cheltenham & Ogontz Loop



#### 2066 - Willow Grove Terminal



#### 2070 – Turning off Berrell to go under Old Welsh Road



# 2072 – Crossing Davisville Road



#### 2075 – Willow Grove Terminal

- AL



# 2078 – Edge Hill Road

10



# 2097 – 23<sup>rd</sup> and Venango Loop







# 2128 – 48<sup>th</sup> & Parkside Loop

-AL





-



# 2172 – Frankford and Bridge Terminal

AL?



# Frankford and Bridge

11





-



# 2189, C-134, C-44 at Frankford Depot



# U-1 – Frankford Depot

-





# Frankford Depot





# Frankford Depot



# 2193 – Northbound Frankford Ave south of Solly



# 2193 – 60<sup>th</sup> & Baltimore



### 2193 – Island Road south of Buist



# 2193 – 94<sup>th</sup> and Eastwick



## 2194 – Westbound Bridge St at Worth St



# 2194 - Bridge & Worth Streets Siding

-AL



## 2194 – 33<sup>rd</sup> and Columbia Loop



## 2201 & 5204 – 60<sup>th</sup> Street at Lansdowne Ave



# 2201 – Baltimore Ave at Christian/54<sup>th</sup> Streets



### 2201 – Island Road south of Buist Ave



## 2201 – 94<sup>th</sup> and Eastwick



# 2251 – 3<sup>rd</sup> & Courtland Training Loop



# 2516 - 65<sup>th</sup> St. & Vine St.





# 2517 – 48<sup>th</sup> & Parkside Loop

-







# 2558 – 49<sup>th</sup> St between Yocum and Greenway

-AL



# 2591 – Wayne and Clarissa



# 2600 & 2591 – 63<sup>rd</sup> & Malvern Loop



#### 2591 - Locust St (Now Locust Walk) West of 36th Street



#### 2591 –