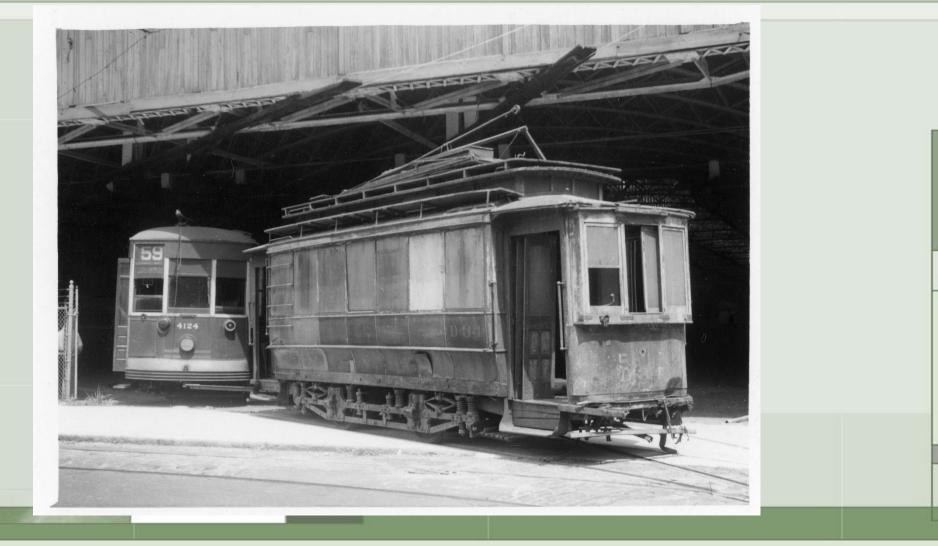

</sup> and Columbia Loop



## 2201 & 5204 – 60<sup>th</sup> Street at Lansdowne Ave



# 2201 – Baltimore Ave at Christian/54<sup>th</sup> Streets



### 2201 – Island Road south of Buist Ave



## 2201 – 94<sup>th</sup> and Eastwick



# 2251 – 3<sup>rd</sup> & Courtland Training Loop



# 2516 - 65<sup>th</sup> St. & Vine St.





# 2517 – 48<sup>th</sup> & Parkside Loop

-







# 2558 – 49<sup>th</sup> St between Yocum and Greenway

-AL



# 2591 – Wayne and Clarissa



# 2600 & 2591 – 63<sup>rd</sup> & Malvern Loop



#### 2591 - Locust St (Now Locust Walk) West of 36th Street



#### 2591 – Locust St (Now Locust Walk) West of 36<sup>th</sup> Street



# 2659 – 5<sup>th</sup> and Godfrey Loop



# 2678 – Entering 5<sup>th</sup> & Godfrey Loop

1



# 4124 and D-34 – Ridge Depot

-



## Route 6 – Church Road Northbound



Google Earth

hurch Ros

# 5016 – Ridge and Allegheny





## 5062 – Fairmount Ave east of Beach Street



# Germantown Depot – 5205, 5333, U-32

-AP



# 5223 – 11<sup>th</sup> & Erie Loop



# 5223 – 11<sup>th</sup> and Erie Loop



### 5223 – Front Street south of Arch



## 5261 – Midvale Avenue below Frederick Street



### 5283 – Frankford Ave

- AL



## 5296 - Southern Depot



## 5298 – Southern Depot



### Single Truck Sweepers – Southern Depot



## 2129, 5326, 8043 – 63<sup>rd</sup> and Malvern Loop



#### 5326 – Eastbound Market St between 50th and 49th



#### 5326 – Delaware Ave between Dyott and Norris



#### 5326 – Ogontz Ave Northbound north of Cheltenham Ave



### 5326 – Edge Hill Road

- AL



### 5326 – 40<sup>th</sup> & Bal