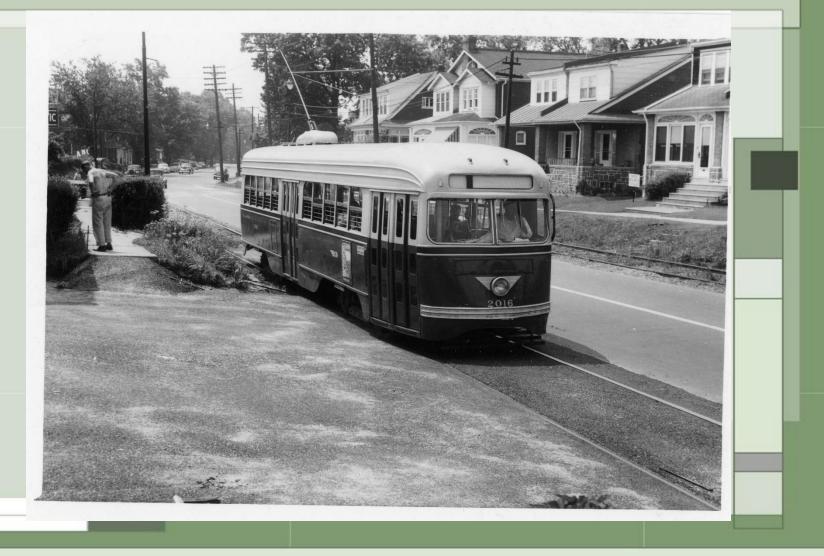

# PTC Photos – Early 1950s



Current views from Google Earth are included.







### Frankford Car 586



### 2016 – Lansdowne & Haverford Loop?



#### 2016 – Rising Sun Avenue north of Duncannon



#### 2016 – Oxford Ave north of Verree

-AL







#### 2023 – Spring Garden Street at Reading RR





### 2023 – Art Museum Tunnel



### 2023 – Haverford west of 41<sup>st</sup> Street



### 2023 – L:ansdowne & Haverford Loop ?



# D-38 & 2649 – 12<sup>th</sup> & Luzerne Streets



# D-38 – 12<sup>th</sup> & Luzerne Streets









-



### 8378 – Luzerne Depot



### 8448 – Luzerne Depot



### Luzerne Depot – 8425, C-149, D-38





-

# Luzerne Depot



# 2058 - Cheltenham & Ogontz Loop



#### 2066 - Willow Grove Terminal



#### 2070 – Turning off Berrell to go under Old Welsh Road



# 2072 – Crossing Davisville Road



#### 2075 – Willow Grove Terminal

- AL



# 2078 – Edge Hill Road

10



# 2097 – 23<sup>rd</sup> and Venango Loop







# 2128 – 48<sup>th</sup> & Parkside Loop

-AL





-



# 2172 – Frankford and Bridg