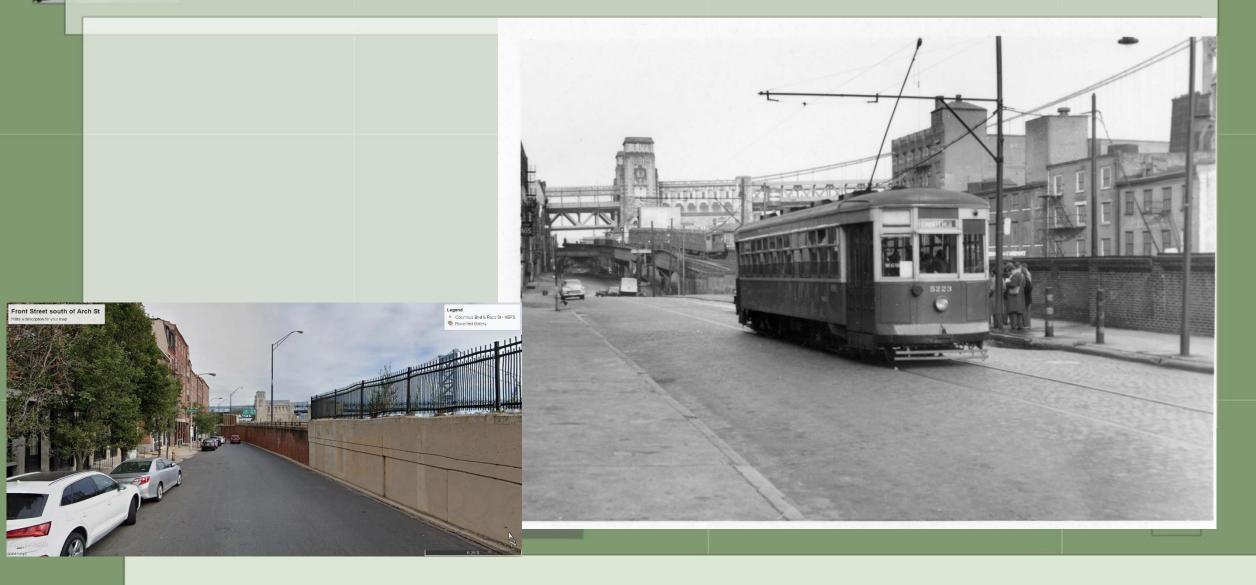

St. & Vine St.





# 2517 – 48<sup>th</sup> & Parkside Loop

-







# 2558 – 49<sup>th</sup> St between Yocum and Greenway

-AL



# 2591 – Wayne and Clarissa



# 2600 & 2591 – 63<sup>rd</sup> & Malvern Loop



#### 2591 - Locust St (Now Locust Walk) West of 36th Street



#### 2591 – Locust St (Now Locust Walk) West of 36<sup>th</sup> Street



# 2659 – 5<sup>th</sup> and Godfrey Loop



# 2678 – Entering 5<sup>th</sup> & Godfrey Loop

1



# 4124 and D-34 – Ridge Depot

-



## Route 6 – Church Road Northbound



Google Earth

hurch Ros

# 5016 – Ridge and Allegheny





## 5062 – Fairmount Ave east of Beach Street



# Germantown Depot – 5205, 5333, U-32

-AP



# 5223 – 11<sup>th</sup> & Erie Loop



# 5223 – 11<sup>th</sup> and Erie Loop



### 5223 – Front Street south of Arch



## 5261 – Midvale Avenue below Frederick Street



### 5283 – Frankford Ave

- AL



## 5296 - Southern Depot



## 5298 – Southern Depot



### Single Truck Sweepers – Southern Depot



## 2129, 5326, 8043 – 63<sup>rd</sup> and Malvern Loop



#### 5326 – Eastbound Market St between 50th and 49th



#### 5326 – Delaware Ave between Dyott and Norris



#### 5326 – Ogontz Ave Northbound north of Cheltenham Ave



### 5326 – Edge Hill Road

- AL



### 5326 – 40<sup>th</sup> & Baltimore (Joe Boscia Collection)



#### 5326 and 2072 – Willow Grove Terminal

11



### 5326 – Crossing Reading RR at Old Welsh Road



### 6753 – Southern Depot



### 8002 – 3200 Block of Woodland Ave



### 8044 – Woodland, 32<sup>nd</sup> & Market Streets



# 8052 – 48<sup>th</sup> & Parkside Loop



#### 819