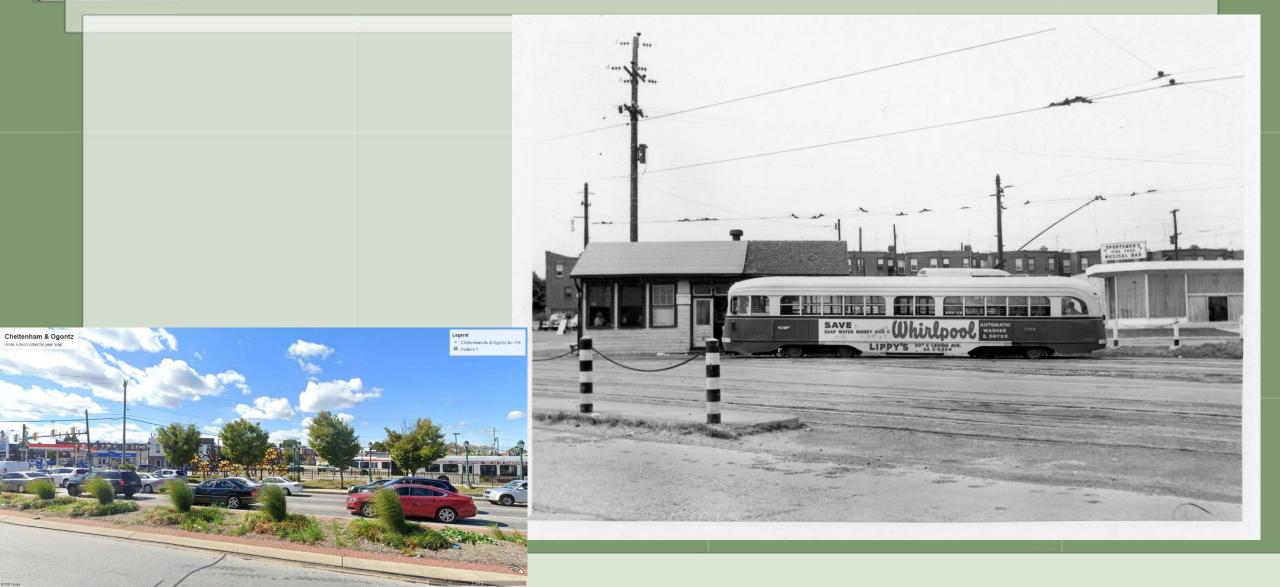

# PTC Photos – Early 1950s



Current views from Google Earth are included.







### Frankford Car 586



### 2016 – Lansdowne & Haverford Loop?



#### 2016 – Rising Sun Avenue north of Duncannon



#### 2016 – Oxford Ave north of Verree

-AL







#### 2023 – Spring Garden Street at Reading RR





### 2023 – Art Museum Tunnel



### 2023 – Haverford west of 41<sup>st</sup> Street



### 2023 – L:ansdowne & Haverford Loop ?



# D-38 & 2649 – 12<sup>th</sup> & Luzerne Streets



# D-38 – 12<sup>th</sup> & Luzerne Streets









-



### 8378 – Luzerne Depot



### 8448 – Luzerne Depot



### Luzerne Depot – 8425, C-149, D-38





-

# Luzerne Depot



# 2058 - Cheltenham & Ogontz Loop



#### 2066 - Willow Grove Terminal



#### 2070 – Turning off Berrell to go under Old Welsh Road



# 2072 – Crossing Davisville Road



#### 2075 – Willow Grove Terminal

- AL



# 2078 – Edge Hill Road

10



# 2097 – 23<sup>rd</sup> and Venango Loop







# 2128 – 48<sup>th</sup> & Parkside Loop

-AL





-



# 2172 – Frankford and Bridge Terminal

AL?



# Frankford and Bridge

11





-



# 2189, C-134, C-44 at Frankford Depot



# U-1 – Frankford Depot

-





# Frankford Depot





# Frankford Depot



# 2193 – Northbound Frankford Ave south of Solly



# 2193 – 60<sup>th</sup> & Baltimore



### 2193 – Island Road south of Buist



# 2193 – 94<sup>th</sup> and Eastwick



## 2194 – Westbound Bridge St at Worth St



# 2194 - Bridge & Worth Streets Siding

-AL



## 2194 – 33<su