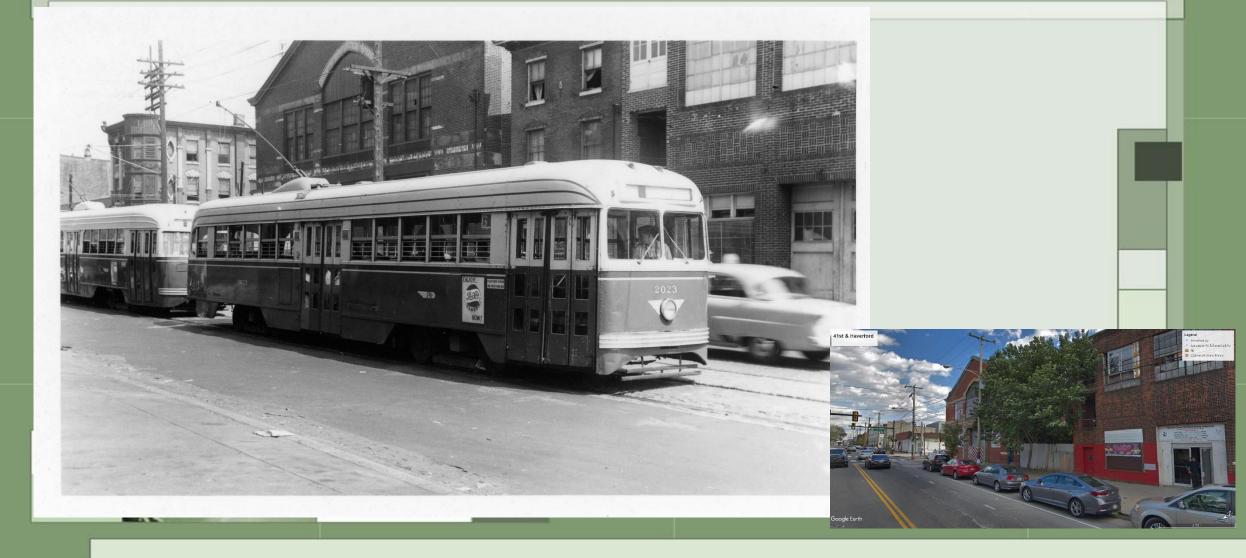

# PTC Photos – Early 1950s



Current views from Google Earth are included.







### Frankford Car 586



### 2016 – Lansdowne & Haverford Loop?



#### 2016 – Rising Sun Avenue north of Duncannon



#### 2016 – Oxford Ave north of Verree

-AL







#### 2023 – Spring Garden Street at Reading RR





### 2023 – Art Museum Tunnel



### 2023 – Haverford west of 41<sup>st</sup> Street



### 2023 – L:ansdowne & Haverford Loop ?



# D-38 & 2649 – 12<sup>th</sup> & Luzerne Streets



# D-38 – 12<sup>th</sup> & Luzerne Streets









-



### 8378 – Luzerne Depot



### 8448 – Luzerne Depot



### Luzerne Depot – 8425, C-149, D-38





-

# Luzerne Depot



# 2058 - Cheltenham & Ogontz Loop



#### 2066 - Willow Grove Terminal



#### 2070 – Turning off Berrell to go under Old Welsh Road



# 2072 – Crossing Davisville Road



#### 2075 – Willow Grove Terminal

- AL



# 2078 – Edge Hill Road

10



# 2097 – 23<sup>rd</sup> and Venango Loop







# 2128 – 48<sup>th</sup> & Parkside Loop

-AL





-



# 2172 – Frankford and Bridge Terminal

AL?



# Frankford and Bridge

11





-



# 2189, C-134, C-44 at Frankford Depot



# U-1 – Frankford Depot

-





# Frankford D