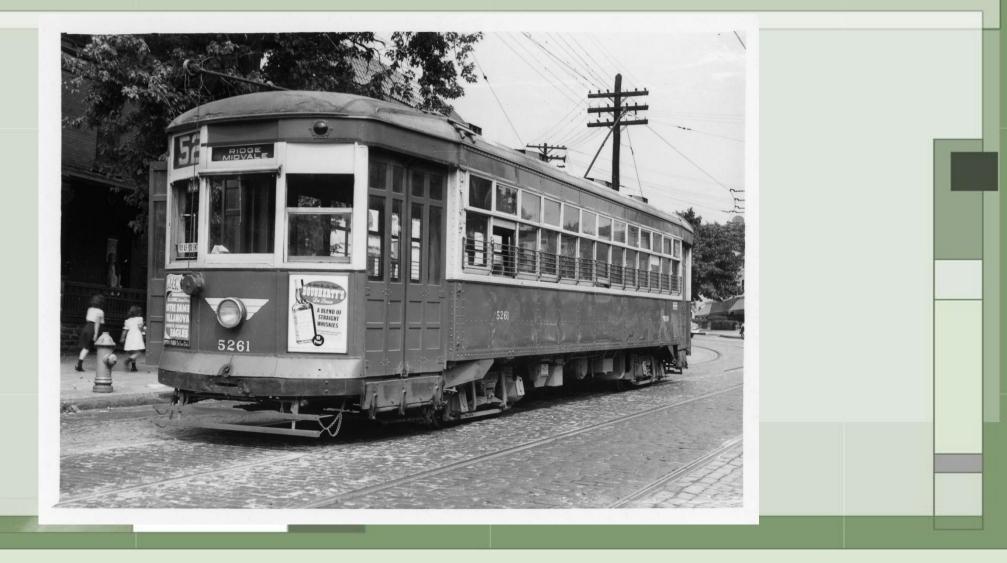

kside Loop

-







# 2558 – 49<sup>th</sup> St between Yocum and Greenway

-AL



# 2591 – Wayne and Clarissa



# 2600 & 2591 – 63<sup>rd</sup> & Malvern Loop



#### 2591 - Locust St (Now Locust Walk) West of 36th Street



#### 2591 – Locust St (Now Locust Walk) West of 36<sup>th</sup> Street



# 2659 – 5<sup>th</sup> and Godfrey Loop



# 2678 – Entering 5<sup>th</sup> & Godfrey Loop

1



# 4124 and D-34 – Ridge Depot

-



## Route 6 – Church Road Northbound



Google Earth

hurch Ros

# 5016 – Ridge and Allegheny





## 5062 – Fairmount Ave east of Beach Street



# Germantown Depot – 5205, 5333, U-32

-AP



# 5223 – 11<sup>th</sup> & Erie Loop



# 5223 – 11<sup>th</sup> and Erie Loop



### 5223 – Front Street south of Arch



## 5261 – Midvale Avenue below Frederick Street



### 5283 – Frankford Ave

- AL



## 5296 - Southern Depot



## 5298 – Southern Depot



### Single Truck Sweepers – Southern Depot



## 2129, 5326, 8043 – 63<sup>rd</sup> and Malvern Loop



#### 5326 – Eastbound Market St between 50th and 49th



#### 5326 – Delaware Ave between Dyott and Norris



#### 5326 – Ogontz Ave Northbound north of Cheltenham Ave



### 5326 – Edge Hill Road

- AL



### 5326 – 40<sup>th</sup> & Baltimore (Joe Boscia Collection)



#### 5326 and 2072 – Willow Grove Terminal

11



### 5326 – Crossing Reading RR at Old Welsh Road



### 6753 – Southern Depot



### 8002 – 3200 Block of Woodland Ave



### 8044 – Woodland, 32<sup>nd</sup> & Market Streets



# 8052 – 48<sup>th</sup> & Parkside Loop



#### 8195 – Route 37 - Westinghouse Loop



8084 - Westboun