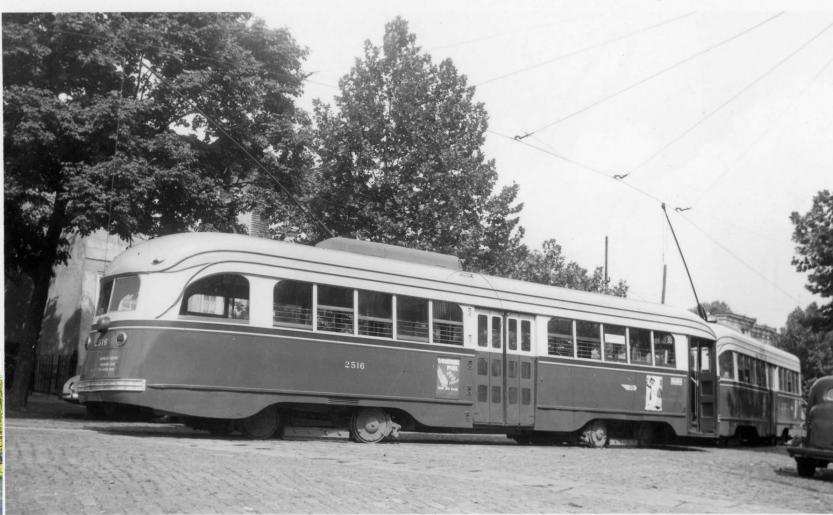

d Bridge Terminal

AL?



# Frankford and Bridge

11





-



# 2189, C-134, C-44 at Frankford Depot



# U-1 – Frankford Depot

-





# Frankford Depot





# Frankford Depot



# 2193 – Northbound Frankford Ave south of Solly



# 2193 – 60<sup>th</sup> & Baltimore



### 2193 – Island Road south of Buist



# 2193 – 94<sup>th</sup> and Eastwick



## 2194 – Westbound Bridge St at Worth St



# 2194 - Bridge & Worth Streets Siding

-AL



## 2194 – 33<sup>rd</sup> and Columbia Loop



## 2201 & 5204 – 60<sup>th</sup> Street at Lansdowne Ave



# 2201 – Baltimore Ave at Christian/54<sup>th</sup> Streets



### 2201 – Island Road south of Buist Ave



## 2201 – 94<sup>th</sup> and Eastwick



# 2251 – 3<sup>rd</sup> & Courtland Training Loop



# 2516 - 65<sup>th</sup> St. & Vine St.





# 2517 – 48<sup>th</sup> & Parkside Loop

-







# 2558 – 49<sup>th</sup> St between Yocum and Greenway

-AL



# 2591 – Wayne and Clarissa



# 2600 & 2591 – 63<sup>rd</sup> & Malvern Loop



#### 2591 - Locust St (Now Locust Walk) West of 36th Street



#### 2591 – Locust St (Now Locust Walk) West of 36<sup>th</sup> Street



# 2659 – 5<sup>th</sup> and Godfrey Loop



# 2678 – Entering 5<sup>th</sup> & Godfrey Loop

1



# 4124 and D-34 – Ridge Depot

-



## Route 6 – Church Road Northbound



Google Earth

hurch Ros

# 5016 – Ridge and Allegheny





## 5062 – Fairmount Ave east of Beach Street



# Germantown Depot – 5205, 5333, U-32

-AP



# 5223 – 11<sup>th</sup> & Erie Loop



# 5223 – 11<sup>th</sup> and Erie Loop



### 5223 – Front Street south of Arch



## 5261 – Midvale