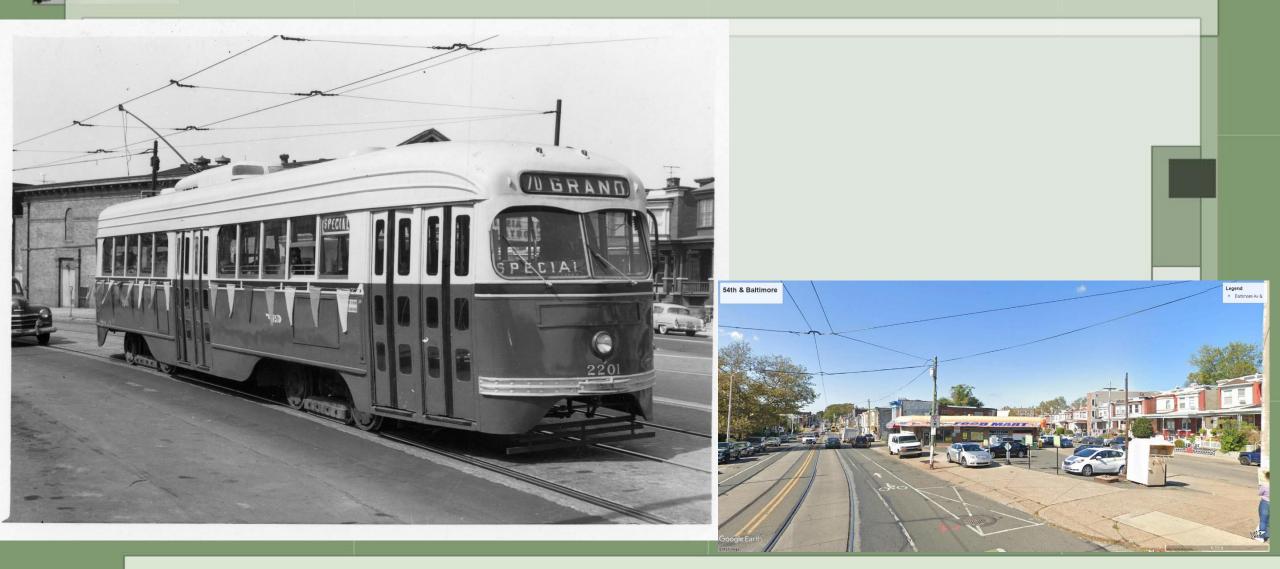

low Grove Terminal

- AL



# 2078 – Edge Hill Road

10



# 2097 – 23<sup>rd</sup> and Venango Loop







# 2128 – 48<sup>th</sup> & Parkside Loop

-AL





-



# 2172 – Frankford and Bridge Terminal

AL?



# Frankford and Bridge

11





-



# 2189, C-134, C-44 at Frankford Depot



# U-1 – Frankford Depot

-





# Frankford Depot





# Frankford Depot



# 2193 – Northbound Frankford Ave south of Solly



# 2193 – 60<sup>th</sup> & Baltimore



### 2193 – Island Road south of Buist



# 2193 – 94<sup>th</sup> and Eastwick



## 2194 – Westbound Bridge St at Worth St



# 2194 - Bridge & Worth Streets Siding

-AL



## 2194 – 33<sup>rd</sup> and Columbia Loop



## 2201 & 5204 – 60<sup>th</sup> Street at Lansdowne Ave



# 2201 – Baltimore Ave at Christian/54<sup>th</sup> Streets



### 2201 – Island Road south of Buist Ave



## 2201 – 94<sup>th</sup> and Eastwick



# 2251 – 3<sup>rd</sup> & Courtland Training Loop



# 2516 - 65<sup>th</sup> St. & Vine St.





# 2517 – 48<sup>th</sup> & Parkside Loop

-







# 2558 – 49<sup>th</sup> St between Yocum and Greenway

-AL



# 2591 – Wayne and Clarissa



# 2600 & 2591 – 63<sup>rd</sup> & Malvern Loop



#### 2591 - Locust St (Now Locust Walk) West of 36th Street



#### 2591 – Locust St (Now Locust Walk) West of 36<sup>th</sup> Street



# 2659 – 5<sup>th</sup> and Godfrey Loop



# 2678 – Entering 5<sup>th</sup> & Godfrey Loop

1



# 4124 and D-34 – Ridge Depot

-



## Route 6 – Church Road Northbound



Google Earth

hurch Ros

# 5016 – Ridge and Allegheny





## 5062 – Fairmount Ave east of Beach Street



#