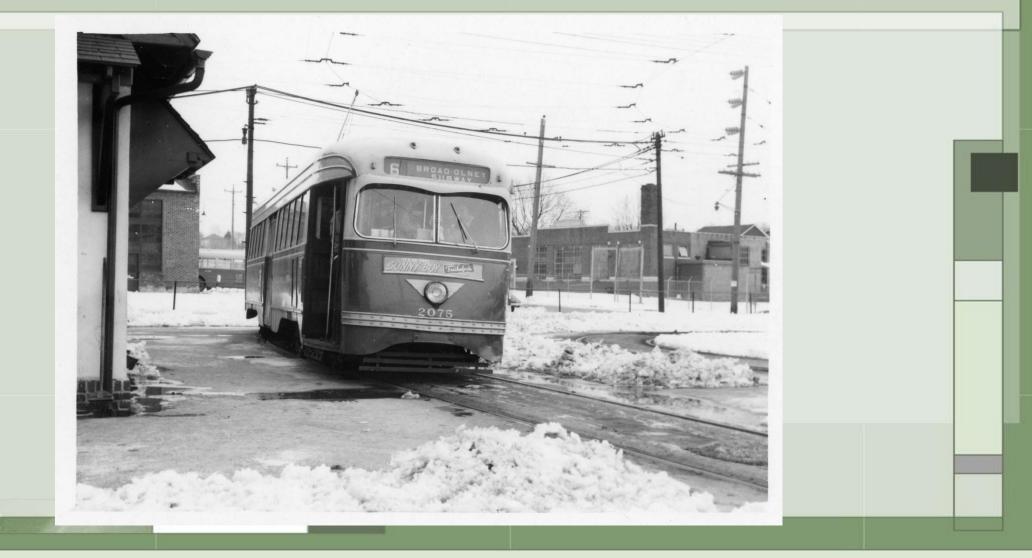

### Frankford Car 586



### 2016 – Lansdowne & Haverford Loop?



#### 2016 – Rising Sun Avenue north of Duncannon



#### 2016 – Oxford Ave north of Verree

-AL







#### 2023 – Spring Garden Street at Reading RR





### 2023 – Art Museum Tunnel



### 2023 – Haverford west of 41<sup>st</sup> Street



### 2023 – L:ansdowne & Haverford Loop ?



# D-38 & 2649 – 12<sup>th</sup> & Luzerne Streets



# D-38 – 12<sup>th</sup> & Luzerne Streets









-



### 8378 – Luzerne Depot



### 8448 – Luzerne Depot



### Luzerne Depot – 8425, C-149, D-38





-

# Luzerne Depot



# 2058 - Cheltenham & Ogontz Loop



#### 2066 - Willow Grove Terminal



#### 2070 – Turning off Berrell to go under Old Welsh Road



# 2072 – Crossing Davisville Road



#### 2075 – Willow Grove Terminal

- AL



# 2078 – Edge Hill Road

10



# 2097 – 23<sup>rd</sup> and Venango Loop







# 2128 – 48<sup>th</sup> & Parkside Loop

-AL





-



# 2172 – Frankford and Bridge Terminal

AL?



# Frankford and Bridge

11





-



# 2189, C-134, C-44 at Frankford Depot



# U-1 – Frankford Depot

-





# Frankford Depot





# Frankford Depot



# 2193 – Northbound Frankford Ave south of Solly



# 2193 – 60<sup>th</sup> & Baltimore



### 2193 – Island Road south of Buist



# 2193 – 94<sup>th</sup> and Eastwick



## 2194 – Westbound Bridge St at Worth St



# 2194 - Bridge & Worth Streets Siding

-AL



## 2194 – 33<sup>rd</sup> and Columbia Loop



## 2201 & 5204 – 60<sup>th</sup> Street at Lansdowne Ave



# 2201 – Baltimore Ave at Christian/54<sup>th</sup> Streets



### 2201 – Island Road s