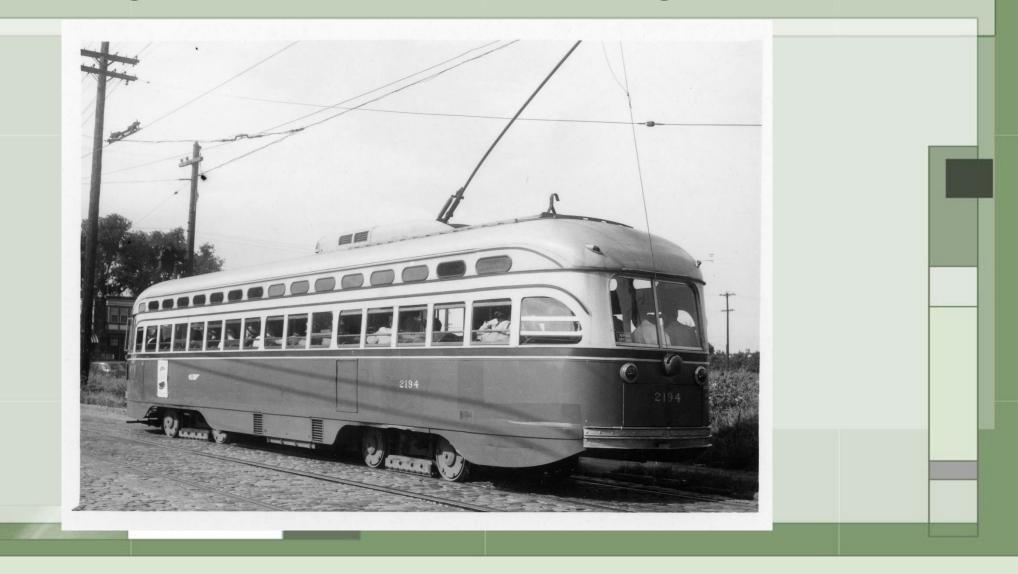

## 2194 – Westbound Bridge St at Worth St

# 2194 - Bridge & Worth Streets Siding

-AL