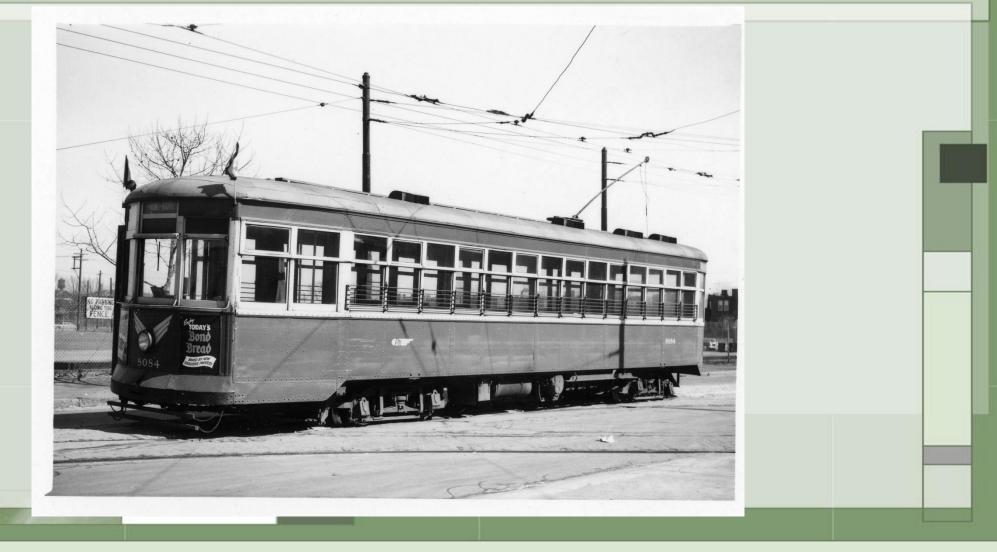

#### 8195 – Route 37 - Westinghouse Loop

8084 - Westbound 1900 Block of Johnston St. – Terminus of Route 17 opposite Southern Depot from 1925 until last day of service December 28, 1957.