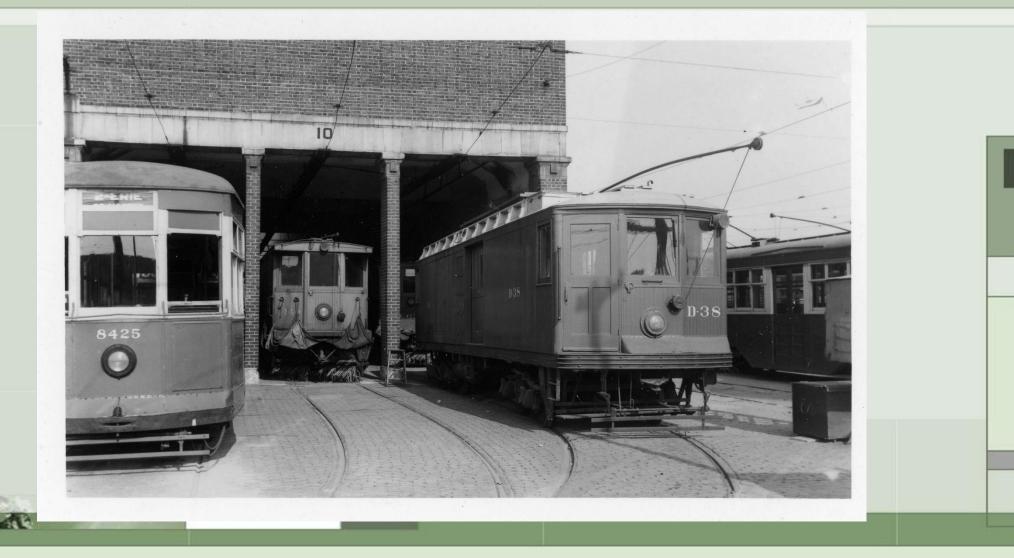

# PTC Photos – Early 1950s



Current views from Google Earth are included.







### Frankford Car 586



### 2016 – Lansdowne & Haverford Loop?



#### 2016 – Rising Sun Avenue north of Duncannon



#### 2016 – Oxford Ave north of Verree

-AL







#### 2023 – Spring Garden Street at Reading RR





### 2023 – Art Museum Tunnel



### 2023 – Haverford west of 41<sup>st</sup> Street



### 2023 – L:ansdowne & Haverford Loop ?



# D-38 & 2649 – 12<sup>th</sup> & Luzerne Streets



# D-38 – 12<sup>th</sup> & Luzerne Streets









-



### 8378 – Luzerne Depot



### 8448 – Luzerne Depot



### Luzerne Depot – 8425, C-149, D-38





-

# Luzerne Depot



# 2058 - Cheltenham & Ogontz Loop



#### 2066 - Willow Grove Terminal



#### 2070 – Turning off Berrell to go under Old Welsh Road



# 2072 – Crossing Davisville Road



#### 2075 – Willow Grove Terminal

- AL



# 2078 – Edge Hill Road

10



# 2097 – 23<sup>rd</sup> and Venango Loop







# 2128 – 48<sup>th</sup> & Parkside Loop

-AL





-



# 2172 – Frankford and Bridge Terminal

AL?



# Frankford and Bridge

11





-



# 2189, C-134, C-44 at Frankford Depot



# U-1 – Frankford Depot

-





# Frankford Depot





# Frankford Depot



# 2193 – Northbound Frankford Ave south of Solly



# 2193 – 60<sup>th</sup> & Baltimore



### 2193 – Island Road south of Buist



# 2193 – 94<sup>th</sup> and Eastwick



## 2194 – Westbound Bridge St at Worth St



#