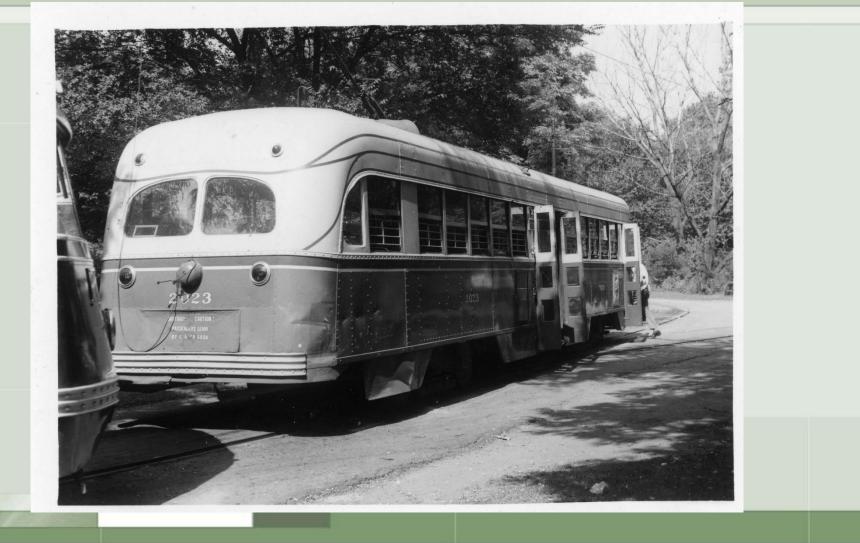

# PTC Photos – Early 1950s



Current views from Google Earth are included.







### Frankford Car 586



### 2016 – Lansdowne & Haverford Loop?



#### 2016 – Rising Sun Avenue north of Duncannon



#### 2016 – Oxford Ave north of Verree

-AL







#### 2023 – Spring Garden Street at Reading RR





### 2023 – Art Museum Tunnel



### 2023 – Haverford west of 41<sup>st</sup> Street



### 2023 – L:ansdowne & Haverford Loop ?



# D-38 & 2649 – 12<sup>th</sup> & Luzerne Streets



# D-38 – 12<sup>th</sup> & Luzerne Streets









-



### 8378 – Luzerne Depot



### 8448 – Luzerne Depot



### Luzerne Depot – 8425, C-149, D-38





-

# Luzerne Depot



# 2058 - Cheltenham & Ogontz Loop



#### 2066 - Willow Grove Terminal



#### 2070 – Turning off Berrell to go under Old Welsh Road



# 2072 – Crossing Davisville Road



#### 2075 – Willow Grove Terminal

- AL



# 2078 – Edge Hill Road

10



# 2097 – 23<sup>rd</sup> and Venango Loop







# 2128 – 48<sup>th</sup> & Parkside Loop

-AL





-



# 2172 – Frankford and Bridge Terminal

AL?



# Frankford and Bridge

11





-



# 2189, C-134, C-44 at Frankford Depot



# U-1 – Frankford Depot

-





# Frankford Depot





# Frankford Depot



# 2193 – Nort