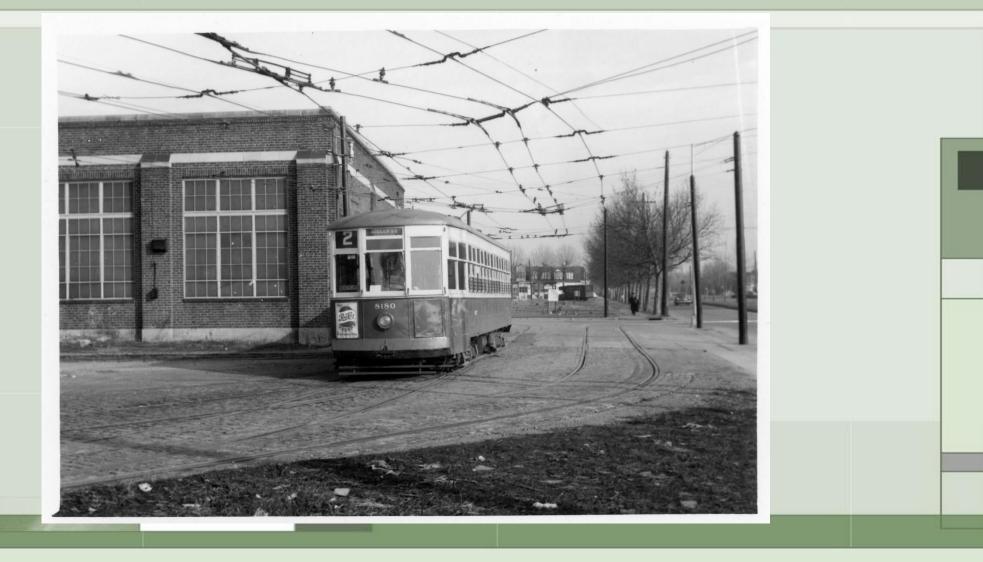

up>rd</sup> and Malvern Loop



#### 5326 – Eastbound Market St between 50th and 49th



#### 5326 – Delaware Ave between Dyott and Norris



#### 5326 – Ogontz Ave Northbound north of Cheltenham Ave



### 5326 – Edge Hill Road

- AL



### 5326 – 40<sup>th</sup> & Baltimore (Joe Boscia Collection)



#### 5326 and 2072 – Willow Grove Terminal

11



### 5326 – Crossing Reading RR at Old Welsh Road



### 6753 – Southern Depot



### 8002 – 3200 Block of Woodland Ave



### 8044 – Woodland, 32<sup>nd</sup> & Market Streets



# 8052 – 48<sup>th</sup> & Parkside Loop



#### 8195 – Route 37 - Westinghouse Loop



8084 - Westbound 1900 Block of Johnston St. – Terminus of Route 17 opposite Southern Depot from 1925 until last day of service December 28, 1957.



### 8180 – Southern Depot

-



# 8193 – 23<sup>rd</sup> & Venango Loop

11



#### 8266 – Eastbound Olney Ave west of Ogontz Ave



#### 8309 – Eastbound Olney Ave west of Ogontz



### 8400 – 32<sup>nd</sup> Street south of Market Street