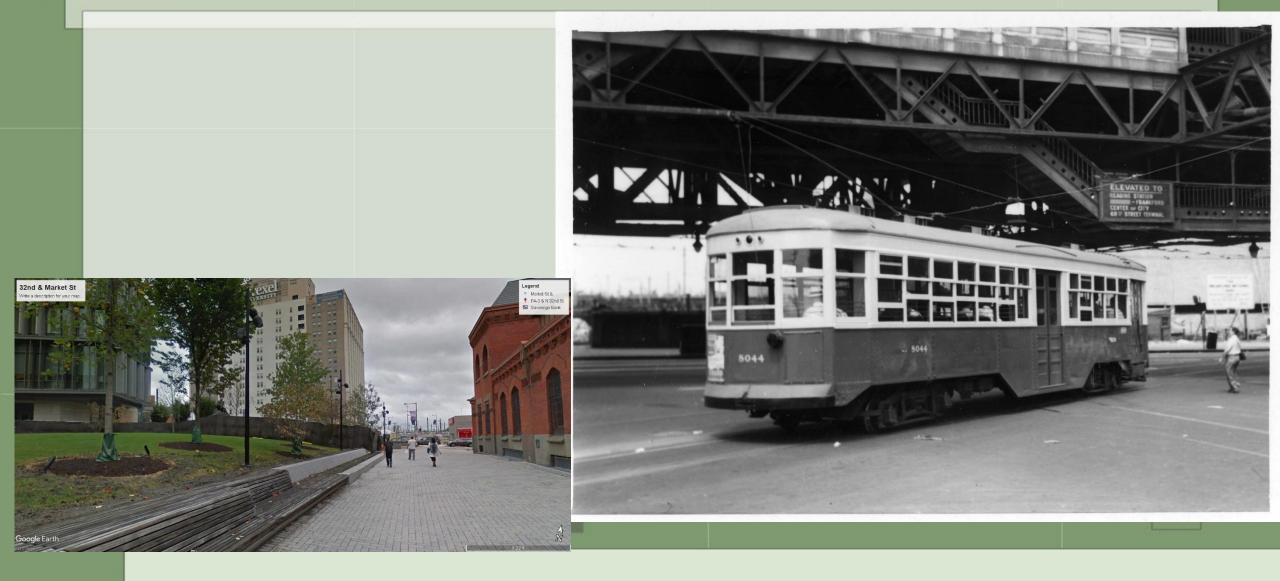

d Erie Loop



### 5223 – Front Street south of Arch



## 5261 – Midvale Avenue below Frederick Street



### 5283 – Frankford Ave

- AL



## 5296 - Southern Depot



## 5298 – Southern Depot



### Single Truck Sweepers – Southern Depot



## 2129, 5326, 8043 – 63<sup>rd</sup> and Malvern Loop



#### 5326 – Eastbound Market St between 50th and 49th



#### 5326 – Delaware Ave between Dyott and Norris



#### 5326 – Ogontz Ave Northbound north of Cheltenham Ave



### 5326 – Edge Hill Road

- AL



### 5326 – 40<sup>th</sup> & Baltimore (Joe Boscia Collection)



#### 5326 and 2072 – Willow Grove Terminal

11



### 5326 – Crossing Reading RR at Old Welsh Road



### 6753 – Southern Depot



### 8002 – 3200 Block of Woodland Ave



### 8044 – Woodland, 32<sup>nd</sup> & Market Streets



# 8052 – 48<sup>th</sup> & Parkside Loop



#### 8195 – Route 37 - Westinghouse Loop



8084 - Westbound 1900 Block of Johnston St. – Terminus of Route 17 opposite Southern Depot from 1925 until last day of service December 28, 1957.



### 8180 – Southern Depot

-



# 8193 – 23<sup>rd</sup> & Venango Loop

11



#### 8266 – Eastbound Olney Ave west of Ogontz Ave



#### 8309 – Eastbound Olney Ave west of Ogontz



### 8400 – 32<sup>nd</sup> Street south of Market Street