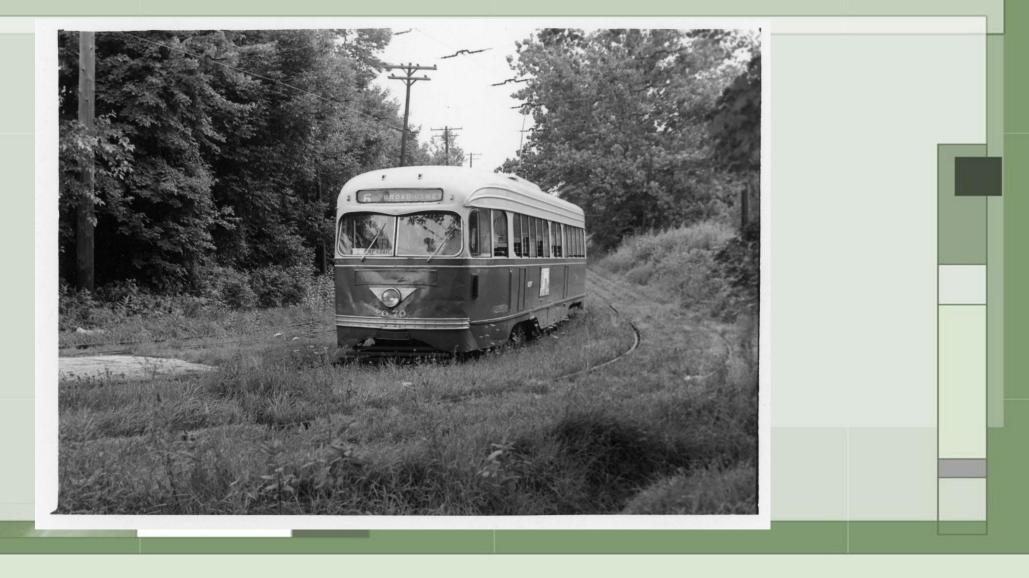

PTC Photos – Early 1950s



Current views from Google Earth are included.







### Frankford Car 586



### 2016 – Lansdowne & Haverford Loop?



#### 2016 – Rising Sun Avenue north of Duncannon



#### 2016 – Oxford Ave north of Verree

-AL







#### 2023 – Spring Garden Street at Reading RR





### 2023 – Art Museum Tunnel



### 2023 – Haverford west of 41<sup>st</sup> Street



### 2023 – L:ansdowne & Haverford Loop ?



# D-38 & 2649 – 12<sup>th</sup> & Luzerne Streets



# D-38 – 12<sup>th</sup> & Luzerne Streets









-



### 8378 – Luzerne Depot



### 8448 – Luzerne Depot



### Luzerne Depot – 8425, C-149, D-38





-

# Luzerne Depot



# 2058 - Cheltenham & Ogontz Loop



#### 2066 - Willow Grove Terminal



#### 2070 – Turning off Berrell to go under Old Welsh Road



# 2072 – Crossing Davisville Road



#### 2075 – Willow Grove Terminal

- AL



# 2078 – Edge Hill Road

10



# 2097 – 23<sup>rd</sup> and Venango Loop







# 2128 – 48<sup>th</sup> & Parkside Loop

-AL





-



# 2172 – Frankford and Bridge Terminal

AL?



# Frankford and Bridge

11





-



# 2189, C-134, C-44 at Frankford Depot



# U-1 – Frankford Depot

-





# Frankford Depot





# Frankford Depot



# 2193 – Northbound Frankford Ave south of Solly



# 2193 – 60<sup>th</sup> & Baltimore



### 2193 – Island Road south of Buist



# 2193 – 94<sup>th</sup> and Eastwick



## 2194 – Westbound Bridge St at Worth St



# 2194 - Bridge & Worth Streets Siding

-AL



## 2194 – 33<sup>rd</sup> and Columbia Loop



## 2201 & 5204 – 60<sup>th</sup> Street at Lansdowne Ave



# 2201