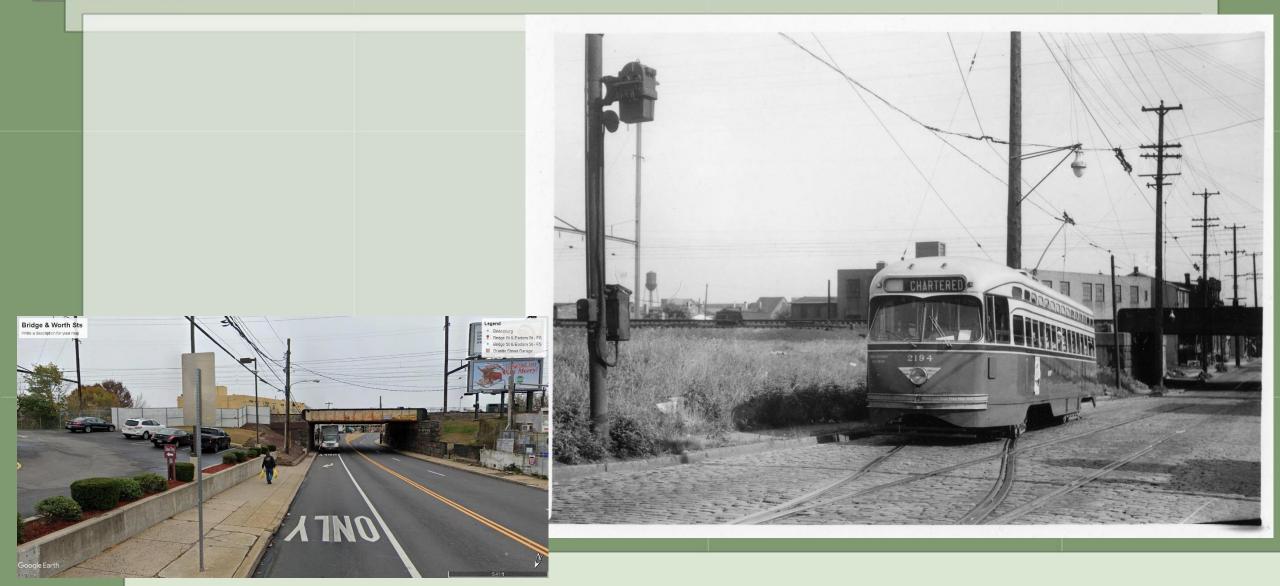

## 2194 – Westbound Bridge St at Worth St

# 2194 - Bridge & Worth Streets Siding

-AL