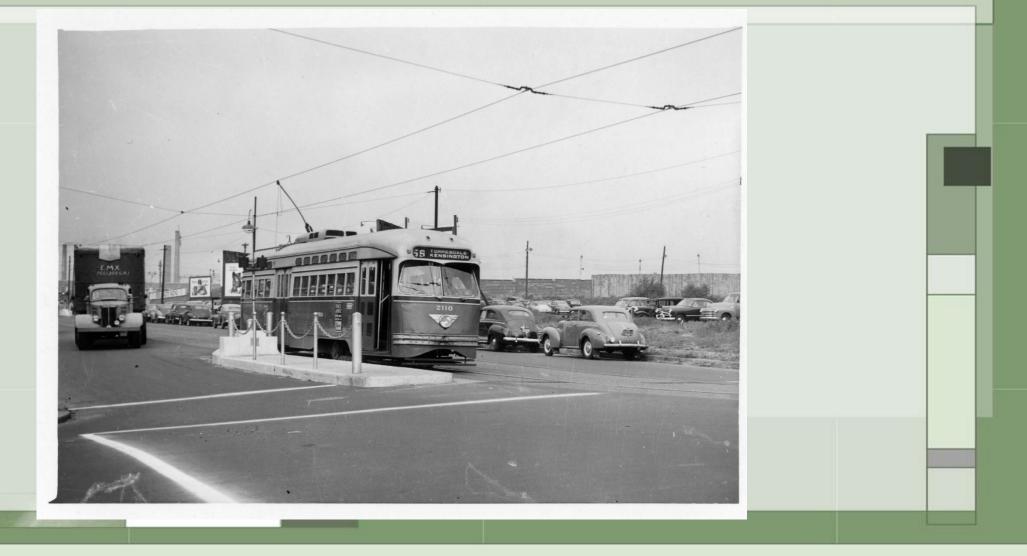

Rising Sun Avenue north of Duncannon



#### 2016 – Oxford Ave north of Verree

-AL







#### 2023 – Spring Garden Street at Reading RR





### 2023 – Art Museum Tunnel



### 2023 – Haverford west of 41<sup>st</sup> Street



### 2023 – L:ansdowne & Haverford Loop ?



# D-38 & 2649 – 12<sup>th</sup> & Luzerne Streets



# D-38 – 12<sup>th</sup> & Luzerne Streets









-



### 8378 – Luzerne Depot



### 8448 – Luzerne Depot



### Luzerne Depot – 8425, C-149, D-38





-

# Luzerne Depot



# 2058 - Cheltenham & Ogontz Loop



#### 2066 - Willow Grove Terminal



#### 2070 – Turning off Berrell to go under Old Welsh Road



# 2072 – Crossing Davisville Road



#### 2075 – Willow Grove Terminal

- AL



# 2078 – Edge Hill Road

10



# 2097 – 23<sup>rd</sup> and Venango Loop







# 2128 – 48<sup>th</sup> & Parkside Loop

-AL





-



# 2172 – Frankford and Bridge Terminal

AL?



# Frankford and Bridge

11





-



# 2189, C-134, C-44 at Frankford Depot



# U-1 – Frankford Depot

-





# Frankford Depot





# Frankford Depot



# 2193 – Northbound Frankford Ave south of Solly



# 2193 – 60<sup>th</sup> & Baltimore



### 2193 – Island Road south of Buist



# 2193 – 94<sup>th</sup> and Eastwick



## 2194 – Westbound Bridge St at Worth St



# 2194 - Bridge & Worth Streets Siding

-AL



## 2194 – 33<sup>rd</sup> and Columbia Loop



## 2201 & 5204 – 60<sup>th</sup> Street at Lansdowne Ave



# 2201 – Baltimore Ave at Christian/54<sup>th</sup> Streets



### 2201 – Island Road south of Buist Ave



## 2201 – 94<sup>th</sup> and Eastwick



# 2251 – 3<sup>rd