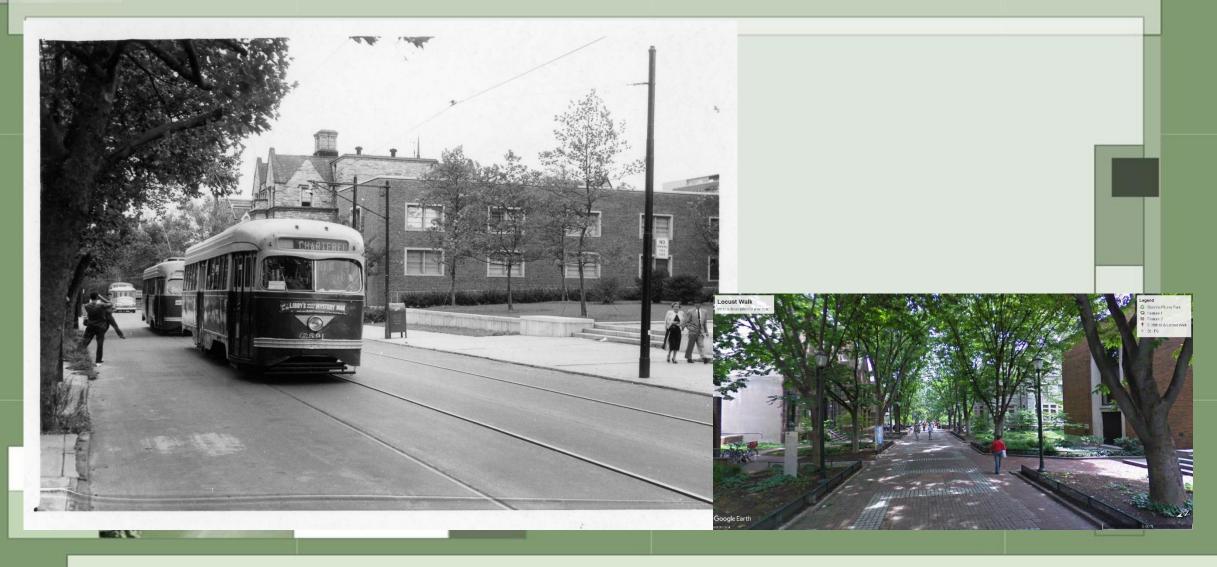

#### 2591 - Locust St (Now Locust Walk) West of 36th Street

#### 2591 – Locust St (Now Locust Walk) West of 36<sup>th</sup> Street