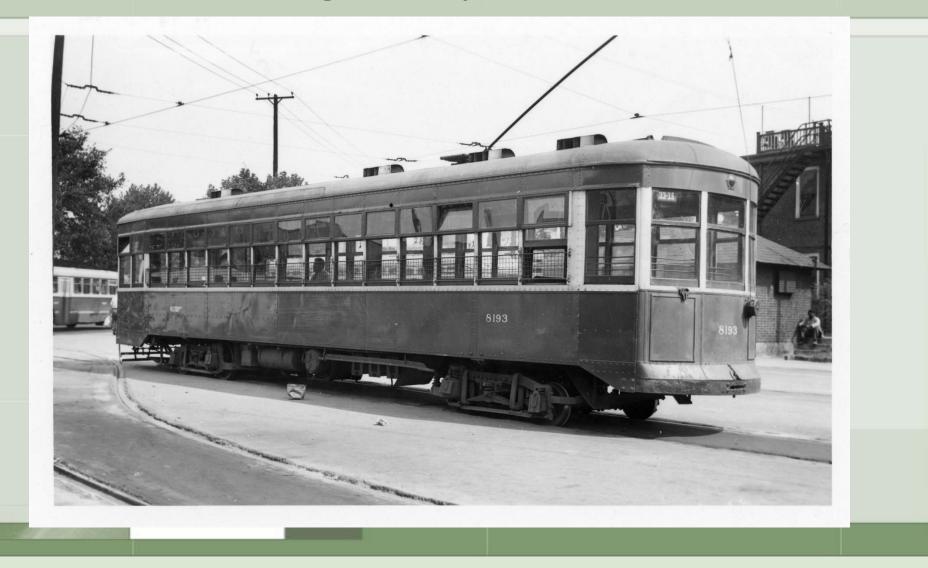

tbound Market St between 50th and 49th



#### 5326 – Delaware Ave between Dyott and Norris



#### 5326 – Ogontz Ave Northbound north of Cheltenham Ave



### 5326 – Edge Hill Road

- AL



### 5326 – 40<sup>th</sup> & Baltimore (Joe Boscia Collection)



#### 5326 and 2072 – Willow Grove Terminal

11



### 5326 – Crossing Reading RR at Old Welsh Road



### 6753 – Southern Depot



### 8002 – 3200 Block of Woodland Ave



### 8044 – Woodland, 32<sup>nd</sup> & Market Streets



# 8052 – 48<sup>th</sup> & Parkside Loop



#### 8195 – Route 37 - Westinghouse Loop



8084 - Westbound 1900 Block of Johnston St. – Terminus of Route 17 opposite Southern Depot from 1925 until last day of service December 28, 1957.



### 8180 – Southern Depot

-



# 8193 – 23<sup>rd</sup> & Venango Loop

11



#### 8266 – Eastbound Olney Ave west of Ogontz Ave



#### 8309 – Eastbound Olney Ave west of Ogontz



### 8400 – 32<sup>nd</sup> Street south of Market Street