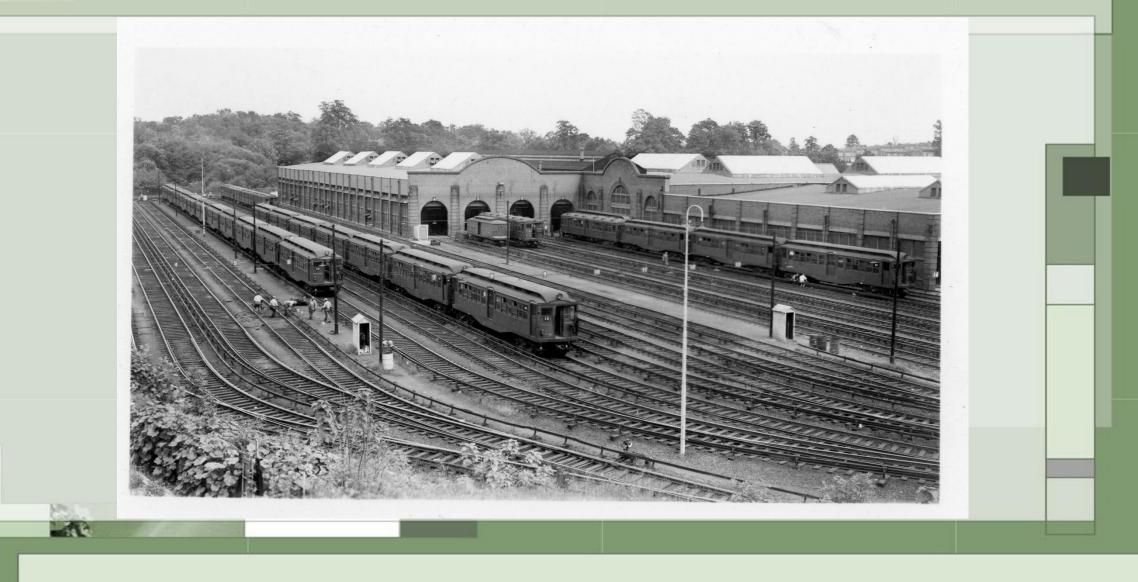

# PTC Photos – Early 1950s



Current views from Google Earth are included.







### Frankford Car 586



### 2016 – Lansdowne & Haverford Loop?



#### 2016 – Rising Sun Avenue north of Duncannon



#### 2016 – Oxford Ave north of Verree

-AL







#### 2023 – Spring Garden Street at Reading RR





### 2023 – Art Museum Tunnel



### 2023 – Haverford west of 41<sup>st</sup> Street



### 2023 – L:ansdowne & Haverford Loop ?



# D-38 & 2649 – 12<sup>th</sup> & Luzerne Streets



# D-38 – 12<sup>th</sup> & Luzerne Streets









-



### 8378 – Luzerne Depot



### 8448 – Luzerne Depot



### Luzerne Depot – 8425, C-149, D-38





-

# Luzerne Depot



# 2058 - Cheltenham & Ogontz Loop



#### 2066 - Willow Grove Terminal



#### 2070 – Turning off Berrell to go under Old Welsh Road



# 2072 – Crossing Davisville Road



#### 2075 – Willow Grove Terminal

- AL