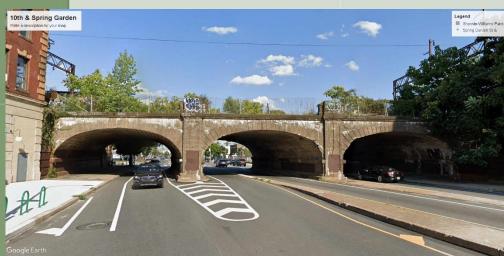

# PTC Photos – Early 1950s



Current views from Google Earth are included.







### Frankford Car 586



### 2016 – Lansdowne & Haverford Loop?



#### 2016 – Rising Sun Avenue north of Duncannon



#### 2016 – Oxford Ave north of Verree

-AL







#### 2023 – Spring Garden Street at Reading RR





### 2023 – Art Museum Tunnel



### 2023 – Haverford west of 41<sup>st</sup> Street



### 2023 – L:ansdowne & Haverford Loop ?



# D-38 & 2649 – 12<sup>th</sup> & Luzerne Streets



# D-38 – 12<sup>th</sup> & Luzerne Streets









-



### 8378 – Luzerne Depot



### 8448 – Luzerne Depot



### Luzerne Depot – 8425, C-149, D-38





-

# Luzerne Depot



# 2058 - Cheltenham & Ogontz Loop



#### 2066 - Willow Grove Terminal



#### 2070 – Turning off Berrell to go under Old Welsh Road



# 2072 – Crossing Davisville Road



#### 2075 – Willow Grove Terminal

- AL



# 2078 – Edge Hill Road

10



# 2097 – 23<sup>rd</sup> and Venango Loop







# 2128 – 48<sup>th</sup> & Parkside Loop

-AL





-



# 2172 – Frankford and Bridge Terminal

AL?



# Frankford and Bridge

11





-