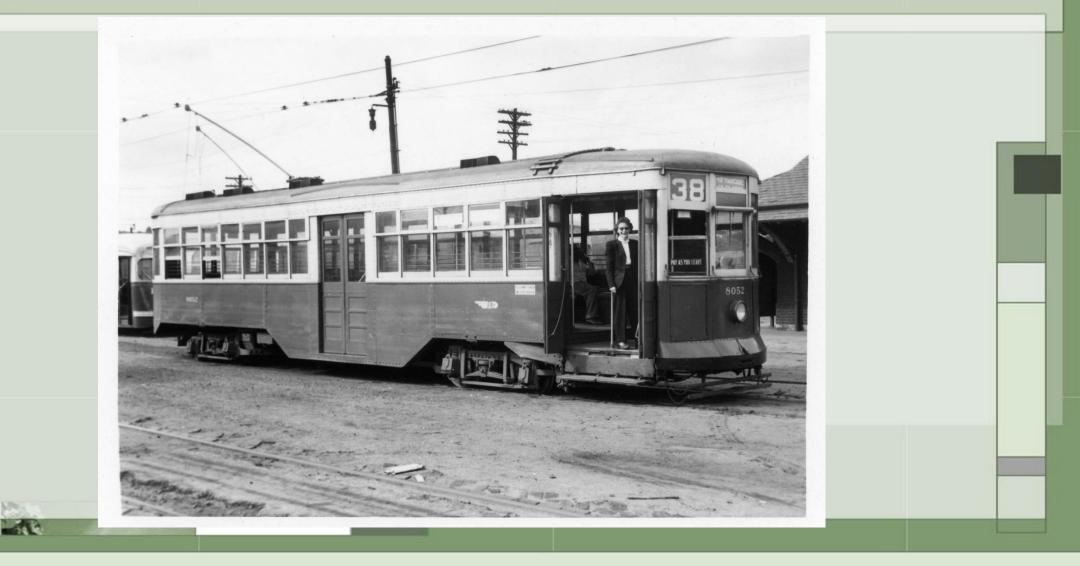

of Arch



## 5261 – Midvale Avenue below Frederick Street



### 5283 – Frankford Ave

- AL



## 5296 - Southern Depot



## 5298 – Southern Depot



### Single Truck Sweepers – Southern Depot



## 2129, 5326, 8043 – 63<sup>rd</sup> and Malvern Loop



#### 5326 – Eastbound Market St between 50th and 49th



#### 5326 – Delaware Ave between Dyott and Norris



#### 5326 – Ogontz Ave Northbound north of Cheltenham Ave



### 5326 – Edge Hill Road

- AL



### 5326 – 40<sup>th</sup> & Baltimore (Joe Boscia Collection)



#### 5326 and 2072 – Willow Grove Terminal

11



### 5326 – Crossing Reading RR at Old Welsh Road



### 6753 – Southern Depot



### 8002 – 3200 Block of Woodland Ave



### 8044 – Woodland, 32<sup>nd</sup> & Market Streets



# 8052 – 48<sup>th</sup> & Parkside Loop



#### 8195 – Route 37 - Westinghouse Loop



8084 - Westbound 1900 Block of Johnston St. – Terminus of Route 17 opposite Southern Depot from 1925 until last day of service December 28, 1957.



### 8180 – Southern Depot

-



# 8193 – 23<sup>rd</sup> & Venango Loop

11



#### 8266 – Eastbound Olney Ave west of Ogontz Ave



#### 8309 – Eastbound Olney Ave west of Ogontz



### 8400 – 32<sup>nd</sup> Street south of Market Street