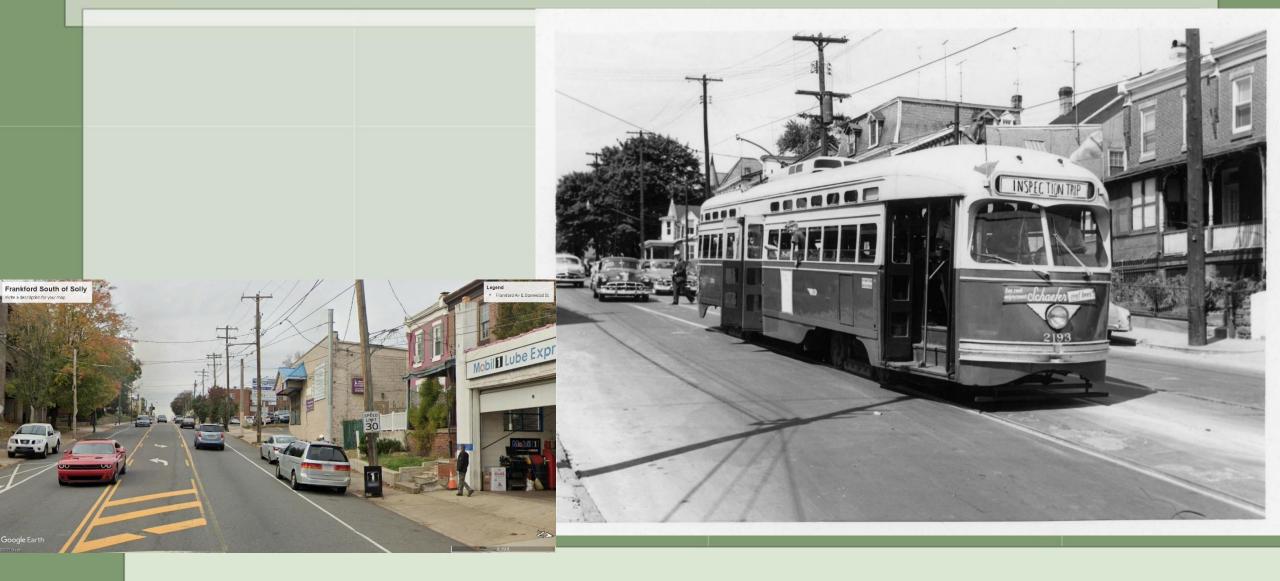

uzerne Streets



# D-38 – 12<sup>th</sup> & Luzerne Streets









-



### 8378 – Luzerne Depot



### 8448 – Luzerne Depot



### Luzerne Depot – 8425, C-149, D-38





-

# Luzerne Depot



# 2058 - Cheltenham & Ogontz Loop



#### 2066 - Willow Grove Terminal



#### 2070 – Turning off Berrell to go under Old Welsh Road



# 2072 – Crossing Davisville Road



#### 2075 – Willow Grove Terminal

- AL



# 2078 – Edge Hill Road

10



# 2097 – 23<sup>rd</sup> and Venango Loop







# 2128 – 48<sup>th</sup> & Parkside Loop

-AL





-



# 2172 – Frankford and Bridge Terminal

AL?



# Frankford and Bridge

11





-



# 2189, C-134, C-44 at Frankford Depot



# U-1 – Frankford Depot

-





# Frankford Depot





# Frankford Depot



# 2193 – Northbound Frankford Ave south of Solly



# 2193 – 60<sup>th</sup> & Baltimore



### 2193 – Island Road south of Buist



# 2193 – 94<sup>th</sup> and Eastwick



## 2194 – Westbound Bridge St at Worth St



# 2194 - Bridge & Worth Streets Siding

-AL



## 2194 – 33<sup>rd</sup> and Columbia Loop



## 2201 & 5204 – 60<sup>th</sup> Street at Lansdowne Ave



# 2201 – Baltimore Ave at Christian/54<sup>th</sup> Streets



### 2201 – Island Road south of Buist Ave



## 2201 – 94<sup>th</sup> and Eastwick



# 2251 – 3<sup>rd</sup> & Courtland Training Loop



# 2516 - 65<sup>th</sup> St. & Vine St.





# 2517 – 48<sup>th</sup> & Parkside Loop

-







# 2558 – 49<sup>th</sup> St between Yocum and Greenway

-AL



# 2591 – Wayne and Clarissa



# 2600 & 2591 – 63<sup>rd</sup> & Malvern Loop



#### 2591 - Locust St (Now Locust