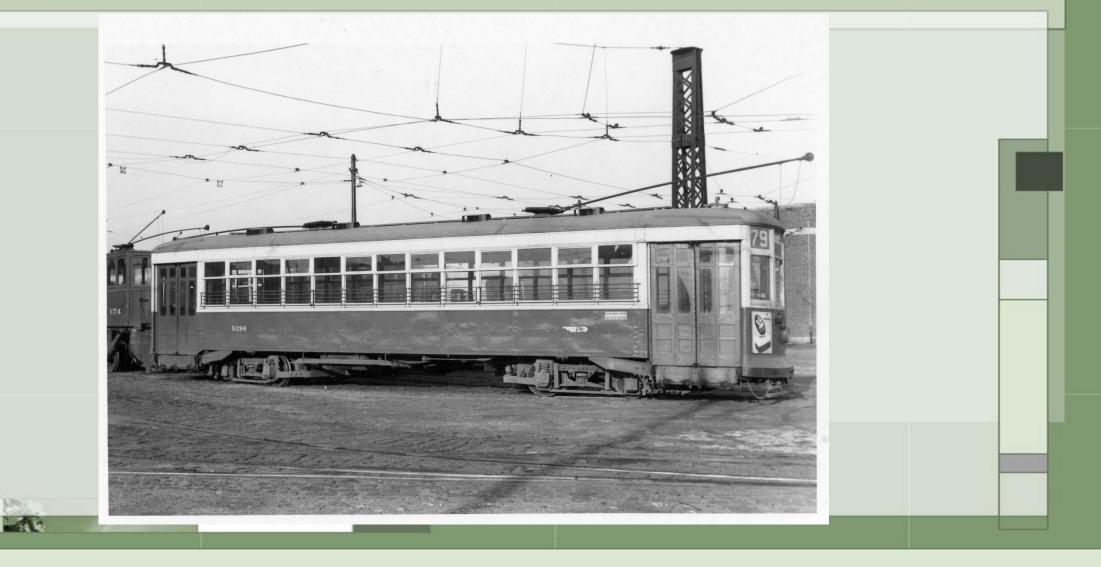

and Greenway

-AL



# 2591 – Wayne and Clarissa



# 2600 & 2591 – 63<sup>rd</sup> & Malvern Loop



#### 2591 - Locust St (Now Locust Walk) West of 36th Street



#### 2591 – Locust St (Now Locust Walk) West of 36<sup>th</sup> Street



# 2659 – 5<sup>th</sup> and Godfrey Loop



# 2678 – Entering 5<sup>th</sup> & Godfrey Loop

1



# 4124 and D-34 – Ridge Depot

-



## Route 6 – Church Road Northbound



Google Earth

hurch Ros

# 5016 – Ridge and Allegheny





## 5062 – Fairmount Ave east of Beach Street



# Germantown Depot – 5205, 5333, U-32

-AP



# 5223 – 11<sup>th</sup> & Erie Loop



# 5223 – 11<sup>th</sup> and Erie Loop



### 5223 – Front Street south of Arch



## 5261 – Midvale Avenue below Frederick Street



### 5283 – Frankford Ave

- AL



## 5296 - Southern Depot



## 5298 – Southern Depot



### Single Truck Sweepers – Southern Depot



## 2129, 5326, 8043 – 63<sup>rd</sup> and Malvern Loop



#### 5326 – Eastbound Market St between 50th and 49th



#### 5326 – Delaware Ave between Dyott and Norris



#### 5326 – Ogontz Ave Northbound north of Cheltenham Ave



### 5326 – Edge Hill Road

- AL



### 5326 – 40<sup>th</sup> & Baltimore (Joe Boscia Collection)



#### 5326 and 2072 – Willow Grove Terminal

11



### 5326 – Crossing Reading RR at Old Welsh Road



### 6753 – Southern Depot



### 8002 – 3200 Block of Woodland Ave



### 8044 – Woodland, 32<sup>nd</sup> & Market Streets



# 8052 – 48<sup>th</sup> & Parkside Loop



#### 8195 – Route 37 - Westinghouse Loop



8084 - Westbound 1900 Block of Johnston St. – Terminus of Route 17 opposite S