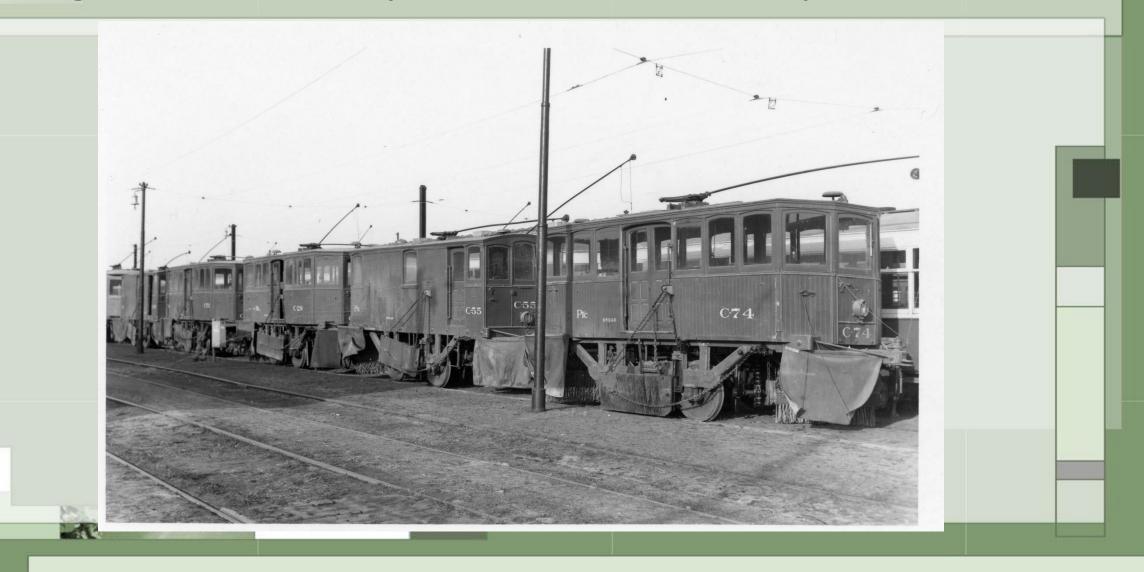

p>rd</sup> & Malvern Loop



#### 2591 - Locust St (Now Locust Walk) West of 36th Street



#### 2591 – Locust St (Now Locust Walk) West of 36<sup>th</sup> Street



# 2659 – 5<sup>th</sup> and Godfrey Loop



# 2678 – Entering 5<sup>th</sup> & Godfrey Loop

1



# 4124 and D-34 – Ridge Depot

-



## Route 6 – Church Road Northbound



Google Earth

hurch Ros

# 5016 – Ridge and Allegheny





## 5062 – Fairmount Ave east of Beach Street



# Germantown Depot – 5205, 5333, U-32

-AP



# 5223 – 11<sup>th</sup> & Erie Loop



# 5223 – 11<sup>th</sup> and Erie Loop



### 5223 – Front Street south of Arch



## 5261 – Midvale Avenue below Frederick Street



### 5283 – Frankford Ave

- AL



## 5296 - Southern Depot



## 5298 – Southern Depot



### Single Truck Sweepers – Southern Depot



## 2129, 5326, 8043 – 63<sup>rd</sup> and Malvern Loop



#### 5326 – Eastbound Market St between 50th and 49th



#### 5326 – Delaware Ave between Dyott and Norris



#### 5326 – Ogontz Ave Northbound north of Cheltenham Ave



### 5326 – Edge Hill Road

- AL



### 5326 – 40<sup>th</sup> & Baltimore (Joe Boscia Collection)



#### 5326 and 2072 – Willow Grove Terminal

11



### 5326 – Crossing Reading RR at Old Welsh Road



### 6753 – Southern Depot



### 8002 – 3200 Block of Woodland Ave



### 8044 – Woodland, 32<sup>nd</sup> & Market Streets



# 8052 – 48<sup>th</sup> & Parkside Loop



#### 8195 – Route 37 - Westinghouse Loop



8084 - Westbound 1900 Block of Johnston St. – Terminus of Route 17 opposite Southern Depot from 1925 until last day of service December 28, 1957.



##