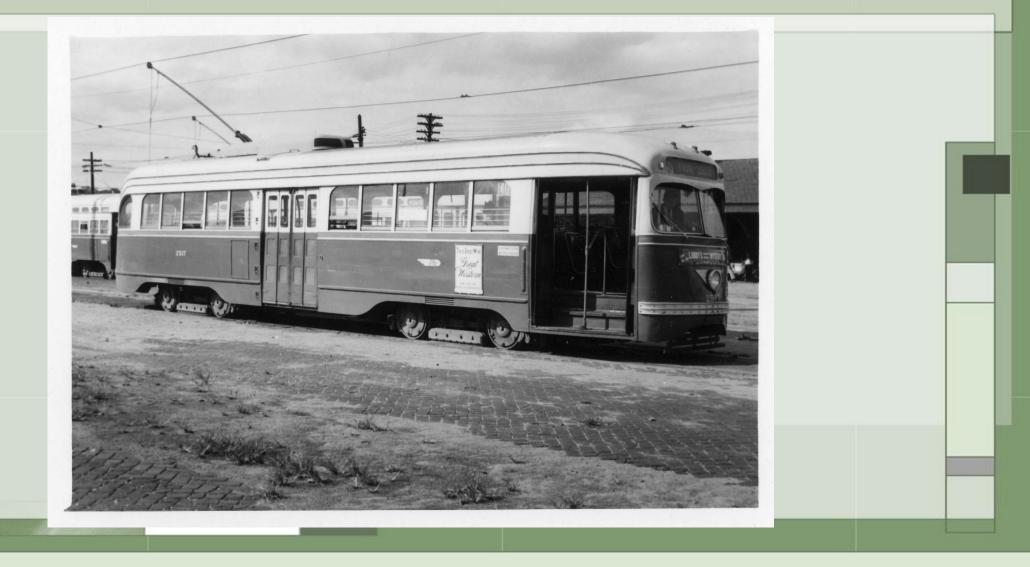

e

11





-



# 2189, C-134, C-44 at Frankford Depot



# U-1 – Frankford Depot

-





# Frankford Depot





# Frankford Depot



# 2193 – Northbound Frankford Ave south of Solly



# 2193 – 60<sup>th</sup> & Baltimore



### 2193 – Island Road south of Buist



# 2193 – 94<sup>th</sup> and Eastwick



## 2194 – Westbound Bridge St at Worth St



# 2194 - Bridge & Worth Streets Siding

-AL



## 2194 – 33<sup>rd</sup> and Columbia Loop



## 2201 & 5204 – 60<sup>th</sup> Street at Lansdowne Ave



# 2201 – Baltimore Ave at Christian/54<sup>th</sup> Streets



### 2201 – Island Road south of Buist Ave



## 2201 – 94<sup>th</sup> and Eastwick



# 2251 – 3<sup>rd</sup> & Courtland Training Loop



# 2516 - 65<sup>th</sup> St. & Vine St.





# 2517 – 48<sup>th</sup> & Parkside Loop

-







# 2558 – 49<sup>th</sup> St between Yocum and Greenway

-AL



# 2591 – Wayne and Clarissa



# 2600 & 2591 – 63<sup>rd</sup> & Malvern Loop



#### 2591 - Locust St (Now Locust Walk) West of 36th Street



#### 2591 – Locust St (Now Locust Walk) West of 36<sup>th</sup> Street



# 2659 – 5<sup>th</sup> and Godfrey Loop



# 2678 – Entering 5<sup>th</sup> & Godfrey Loop

1



# 4124 and D-34 – Ridge Depot

-



## Route 6 – Church Road Northbound



Google Earth

hurch Ros

# 5016 – Ridge and Allegheny





## 5062 – Fairmount Ave east of Beach Street



# Germantown Depot – 5205, 5333, U-32

-AP



# 5223 – 11<sup>th</sup> & Erie Loop



# 5223 – 11<sup>th</sup> and Erie Loop



### 5223 – Front Street south of Arch



## 5261 – Midvale Avenue below Frederick Street



### 5283 – Fr