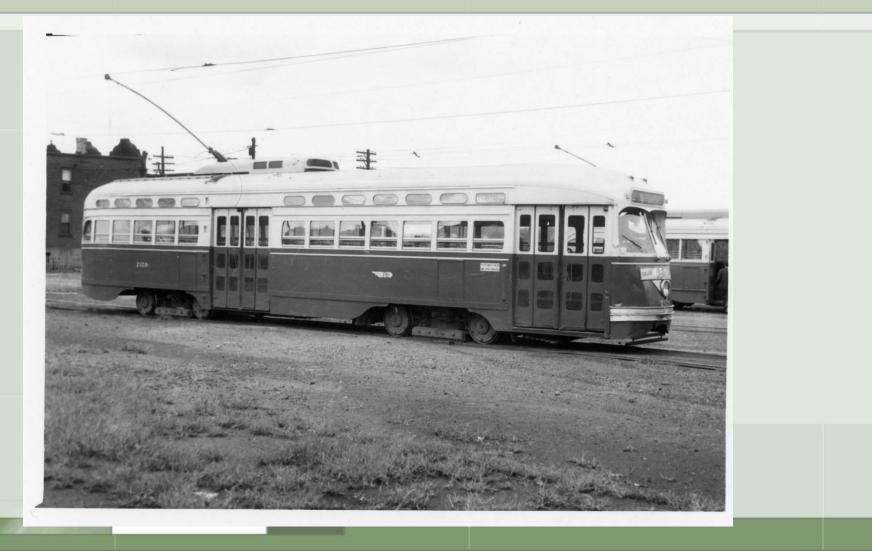

6 – Oxford Ave north of Verree

-AL







#### 2023 – Spring Garden Street at Reading RR





### 2023 – Art Museum Tunnel



### 2023 – Haverford west of 41<sup>st</sup> Street



### 2023 – L:ansdowne & Haverford Loop ?



# D-38 & 2649 – 12<sup>th</sup> & Luzerne Streets



# D-38 – 12<sup>th</sup> & Luzerne Streets









-



### 8378 – Luzerne Depot



### 8448 – Luzerne Depot



### Luzerne Depot – 8425, C-149, D-38





-

# Luzerne Depot



# 2058 - Cheltenham & Ogontz Loop



#### 2066 - Willow Grove Terminal



#### 2070 – Turning off Berrell to go under Old Welsh Road



# 2072 – Crossing Davisville Road



#### 2075 – Willow Grove Terminal

- AL



# 2078 – Edge Hill Road

10



# 2097 – 23<sup>rd</sup> and Venango Loop







# 2128 – 48<sup>th</sup> & Parkside Loop

-AL





-



# 2172 – Frankford and Bridge Terminal

AL?



# Frankford and Bridge

11





-



# 2189, C-134, C-44 at Frankford Depot



# U-1 – Frankford Depot

-





# Frankford Depot





# Frankford Depot



# 2193 – Northbound Frankford Ave south of Solly



# 2193 – 60<sup>th</sup> & Baltimore



### 2193 – Island Road south of Buist



# 2193 – 94<sup>th</sup> and Eastwick



## 2194 – Westbound Bridge St at Worth St



# 2194 - Bridge & Worth Streets Siding

-AL



## 2194 – 33<sup>rd</sup> and Columbia Loop



## 2201 & 5204 – 60<sup>th</sup> Street at Lansdowne Ave



# 2201 – Baltimore Ave at Christian/54<sup>th</sup> Streets



### 2201 – Island Road south of Buist Ave



## 2201 – 94<sup>th</sup> and Eastwick



# 2251 – 3<sup>rd</sup> & Courtland Training Loop



# 2516 - 65<s