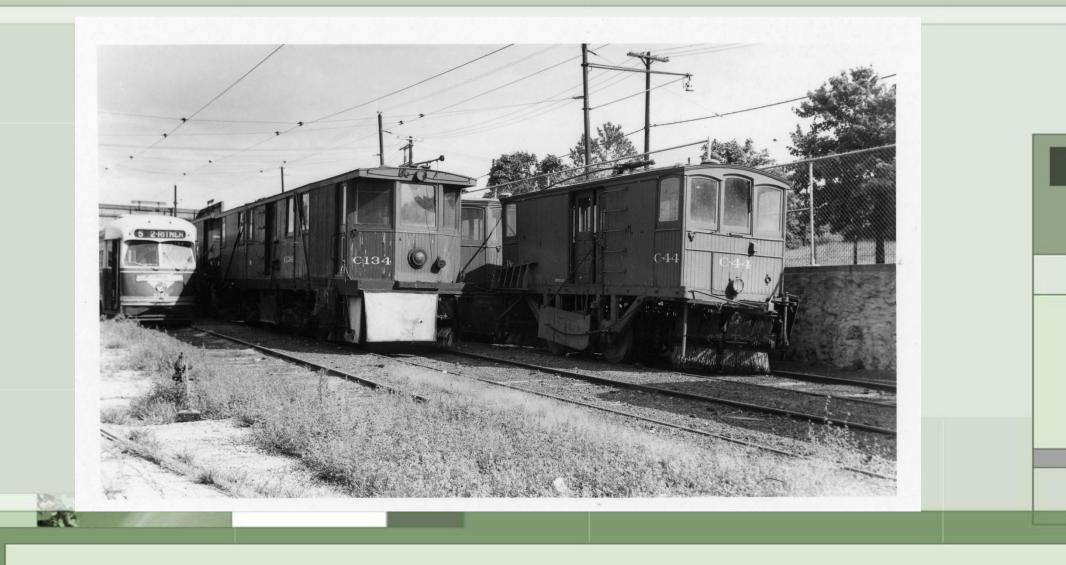

23 – Haverford west of 41<sup>st</sup> Street



### 2023 – L:ansdowne & Haverford Loop ?



# D-38 & 2649 – 12<sup>th</sup> & Luzerne Streets



# D-38 – 12<sup>th</sup> & Luzerne Streets









-



### 8378 – Luzerne Depot



### 8448 – Luzerne Depot



### Luzerne Depot – 8425, C-149, D-38





-

# Luzerne Depot



# 2058 - Cheltenham & Ogontz Loop



#### 2066 - Willow Grove Terminal



#### 2070 – Turning off Berrell to go under Old Welsh Road



# 2072 – Crossing Davisville Road



#### 2075 – Willow Grove Terminal

- AL



# 2078 – Edge Hill Road

10



# 2097 – 23<sup>rd</sup> and Venango Loop







# 2128 – 48<sup>th</sup> & Parkside Loop

-AL





-



# 2172 – Frankford and Bridge Terminal

AL?



# Frankford and Bridge

11





-



# 2189, C-134, C-44 at Frankford Depot



# U-1 – Frankford Depot

-





# Frankford Depot





# Frankford Depot



# 2193 – Northbound Frankford Ave south of Solly



# 2193 – 60<sup>th</sup> & Baltimore



### 2193 – Island Road south of Buist



# 2193 – 94<sup>th</sup> and Eastwick



## 2194 – Westbound Bridge St at Worth St



# 2194 - Bridge & Worth Streets Siding

-AL



## 2194 – 33<sup>rd</sup> and Columbia Loop



## 2201 & 5204 – 60<sup>th</sup> Street at Lansdowne Ave



# 2201 – Baltimore Ave at Christian/54<sup>th</sup> Streets



### 2201 – Island Road south of Buist Ave



## 2201 – 94<sup>th</sup> and Eastwick



# 2251 – 3<sup>rd</sup> & Courtland Training Loop



# 2516 - 65<sup>th</sup> St. & Vine St.





# 2517 – 48<sup>th</sup> & Parkside Loop

-







# 2558 – 49<sup>th</sup> St between Yocum and Gree