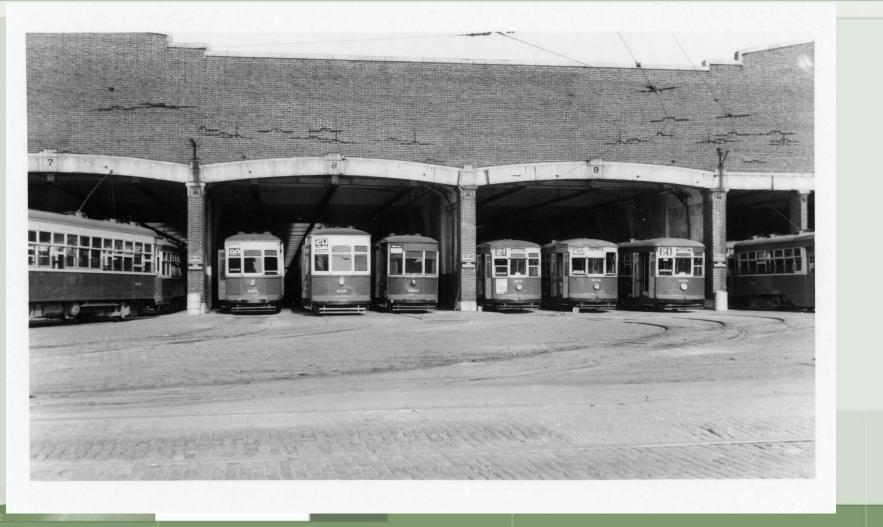

# PTC Photos – Early 1950s



Current views from Google Earth are included.







### Frankford Car 586



### 2016 – Lansdowne & Haverford Loop?



#### 2016 – Rising Sun Avenue north of Duncannon



#### 2016 – Oxford Ave north of Verree

-AL







#### 2023 – Spring Garden Street at Reading RR





### 2023 – Art Museum Tunnel



### 2023 – Haverford west of 41<sup>st</sup> Street



### 2023 – L:ansdowne & Haverford Loop ?



# D-38 & 2649 – 12<sup>th</sup> & Luzerne Streets



# D-38 – 12<sup>th</sup> & Luzerne Streets









-



### 8378 – Luzerne Depot



### 8448 – Luzerne Depot



### Luzerne Depot – 8425, C-149, D-38





-

# Luzerne Depot



# 2058 - Cheltenham & Ogontz Loop



#### 2066 - Willow Grove Terminal



#### 2070 – Turning off Berrell to go under Old Welsh Road



# 2072 – Crossing Davisville Road



#### 2075 – Willow Grove Terminal

- AL



# 2078 – Edge Hill Road

10



# 2097 – 23<sup>rd</sup> and Venango Loop







# 2128 – 48<sup>th</sup> & Parkside Loop

-AL





-



# 2172 – Frankford and Bridge Terminal

AL?



# Frankford and Bridge

11





-



# 2189, C-134, C-44 at Frankford Depot



# U-1 – Frankford Depot

-





# Frankford Depot





# Frankford Depot



# 2193 – Northbound Frankford Ave south of Solly



# 2193 – 60<sup>th</sup> & Baltimore



### 2193 – Island Road south of