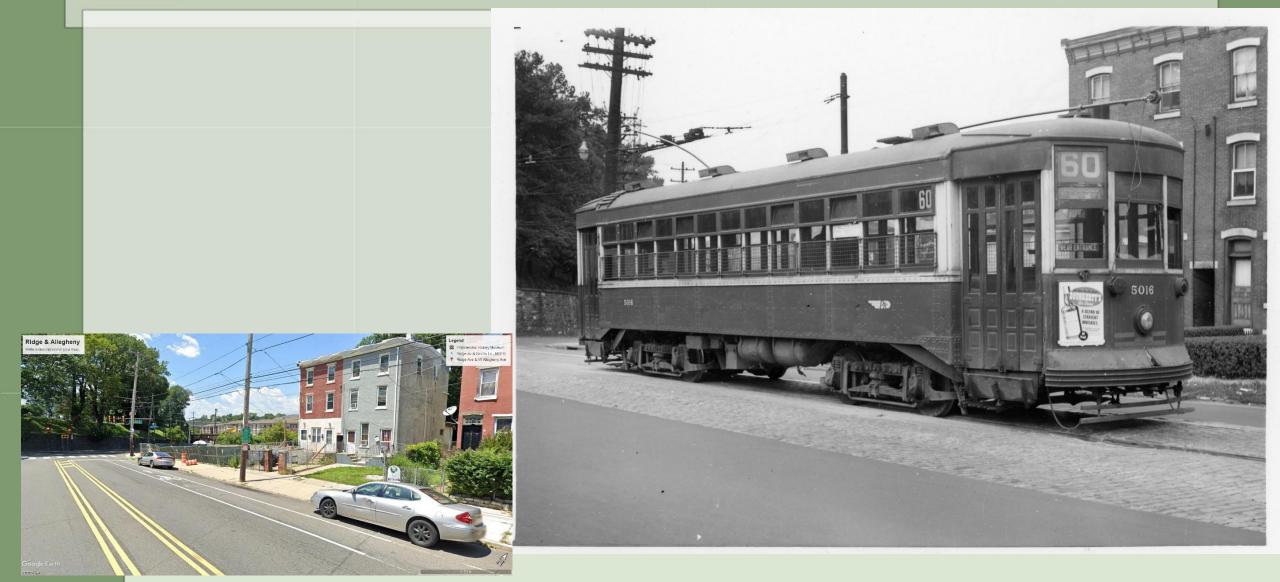

Baltimore Ave at Christian/54<sup>th</sup> Streets



### 2201 – Island Road south of Buist Ave



## 2201 – 94<sup>th</sup> and Eastwick



# 2251 – 3<sup>rd</sup> & Courtland Training Loop



# 2516 - 65<sup>th</sup> St. & Vine St.





# 2517 – 48<sup>th</sup> & Parkside Loop

-







# 2558 – 49<sup>th</sup> St between Yocum and Greenway

-AL



# 2591 – Wayne and Clarissa



# 2600 & 2591 – 63<sup>rd</sup> & Malvern Loop



#### 2591 - Locust St (Now Locust Walk) West of 36th Street



#### 2591 – Locust St (Now Locust Walk) West of 36<sup>th</sup> Street



# 2659 – 5<sup>th</sup> and Godfrey Loop



# 2678 – Entering 5<sup>th</sup> & Godfrey Loop

1



# 4124 and D-34 – Ridge Depot

-



## Route 6 – Church Road Northbound



Google Earth

hurch Ros

# 5016 – Ridge and Allegheny





## 5062 – Fairmount Ave east of Beach Street



# Germantown Depot – 5205, 5333, U-32

-AP



# 5223 – 11<sup>th</sup> & Erie Loop



# 5223 – 11<sup>th</sup> and Erie Loop



### 5223 – Front Street south of Arch



## 5261 – Midvale Avenue below Frederick Street



### 5283 – Frankford Ave

- AL



## 5296 - Southern Depot



## 5298 – Southern Depot



### Single Truck Sweepers – Southern Depot



## 2129, 5326, 8043 – 63<sup>rd</sup> and Malvern Loop



#### 5326 – Eastbound Market St between 50th and 49th



#### 5326 – Delaware Ave between Dyott and Norris



#### 5326 – Ogontz Ave Northbound north of Cheltenham Ave



### 5326 – Edge Hill Road

- AL



### 5326 – 40<sup>th</sup> & Baltimore (Joe Boscia Collection)



#### 5326 and 2072 – Willow Grove Terminal

11



### 5326 – C