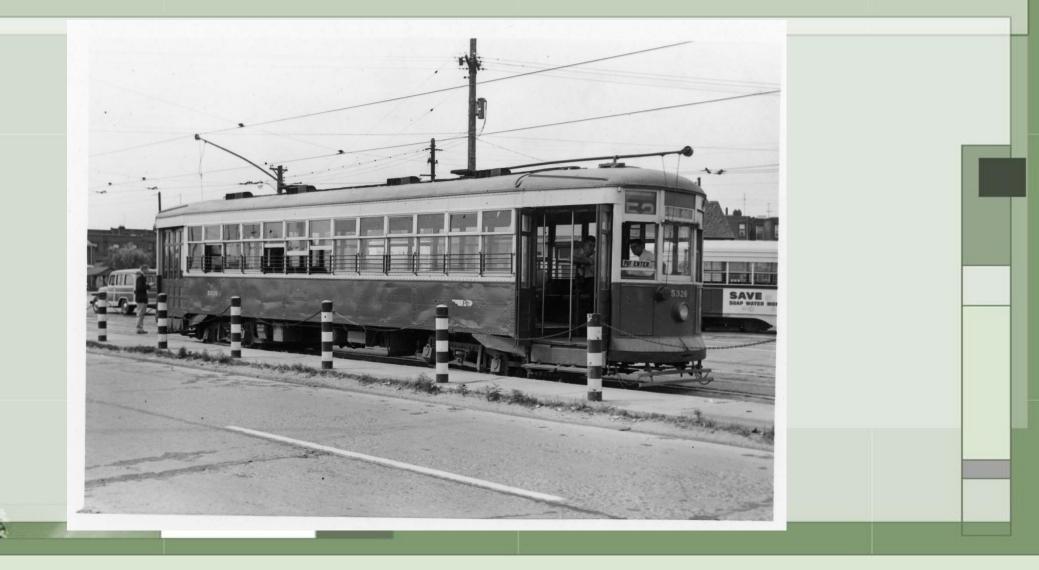

<sup>th</sup> & Godfrey Loop

1



# 4124 and D-34 – Ridge Depot

-



## Route 6 – Church Road Northbound



Google Earth

hurch Ros

# 5016 – Ridge and Allegheny





## 5062 – Fairmount Ave east of Beach Street



# Germantown Depot – 5205, 5333, U-32

-AP



# 5223 – 11<sup>th</sup> & Erie Loop



# 5223 – 11<sup>th</sup> and Erie Loop



### 5223 – Front Street south of Arch



## 5261 – Midvale Avenue below Frederick Street



### 5283 – Frankford Ave

- AL



## 5296 - Southern Depot



## 5298 – Southern Depot



### Single Truck Sweepers – Southern Depot



## 2129, 5326, 8043 – 63<sup>rd</sup> and Malvern Loop



#### 5326 – Eastbound Market St between 50th and 49th



#### 5326 – Delaware Ave between Dyott and Norris



#### 5326 – Ogontz Ave Northbound north of Cheltenham Ave



### 5326 – Edge Hill Road

- AL



### 5326 – 40<sup>th</sup> & Baltimore (Joe Boscia Collection)



#### 5326 and 2072 – Willow Grove Terminal

11



### 5326 – Crossing Reading RR at Old Welsh Road



### 6753 – Southern Depot



### 8002 – 3200 Block of Woodland Ave



### 8044 – Woodland, 32<sup>nd</sup> & Market Streets



# 8052 – 48<sup>th</sup> & Parkside Loop



#### 8195 – Route 37 - Westinghouse Loop



8084 - Westbound 1900 Block of Johnston St. – Terminus of Route 17 opposite Southern Depot from 1925 until last day of service December 28, 1957.



### 8180 – Southern Depot

-



# 8193 – 23<sup>rd</sup> & Venango Loop

11



#### 8266 – Eastbound Olney Ave west of Ogontz Ave



#### 8309 – Eastbound Olney Ave west of Ogontz



### 8400 – 32<sup>nd</sup> Street south of Marke