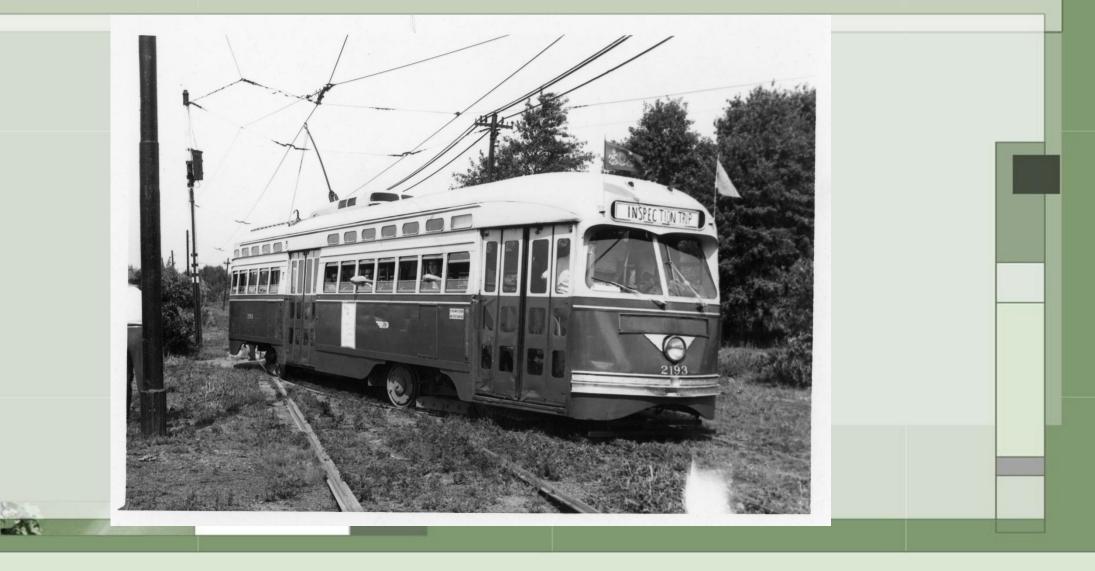

Depot



### Luzerne Depot – 8425, C-149, D-38





-

# Luzerne Depot



# 2058 - Cheltenham & Ogontz Loop



#### 2066 - Willow Grove Terminal



#### 2070 – Turning off Berrell to go under Old Welsh Road



# 2072 – Crossing Davisville Road



#### 2075 – Willow Grove Terminal

- AL



# 2078 – Edge Hill Road

10



# 2097 – 23<sup>rd</sup> and Venango Loop







# 2128 – 48<sup>th</sup> & Parkside Loop

-AL





-



# 2172 – Frankford and Bridge Terminal

AL?



# Frankford and Bridge

11





-



# 2189, C-134, C-44 at Frankford Depot



# U-1 – Frankford Depot

-





# Frankford Depot





# Frankford Depot



# 2193 – Northbound Frankford Ave south of Solly



# 2193 – 60<sup>th</sup> & Baltimore



### 2193 – Island Road south of Buist



# 2193 – 94<sup>th</sup> and Eastwick



## 2194 – Westbound Bridge St at Worth St



# 2194 - Bridge & Worth Streets Siding

-AL



## 2194 – 33<sup>rd</sup> and Columbia Loop



## 2201 & 5204 – 60<sup>th</sup> Street at Lansdowne Ave



# 2201 – Baltimore Ave at Christian/54<sup>th</sup> Streets



### 2201 – Island Road south of Buist Ave



## 2201 – 94<sup>th</sup> and Eastwick



# 2251 – 3<sup>rd</sup> & Courtland Training Loop



# 2516 - 65<sup>th</sup> St. & Vine St.





# 2517 – 48<sup>th</sup> & Parkside Loop

-







# 2558 – 49<sup>th</sup> St between Yocum and Greenway

-AL



# 2591 – Wayne and Clarissa



# 2600 & 2591 – 63<sup>rd</sup> & Malvern Loop



#### 2591 - Locust St (Now Locust Walk) West of 36th Street



#### 2591 – Locust St (Now Locust Walk) West of 36<sup>th</sup> Street



# 2659 – 5<sup>th</