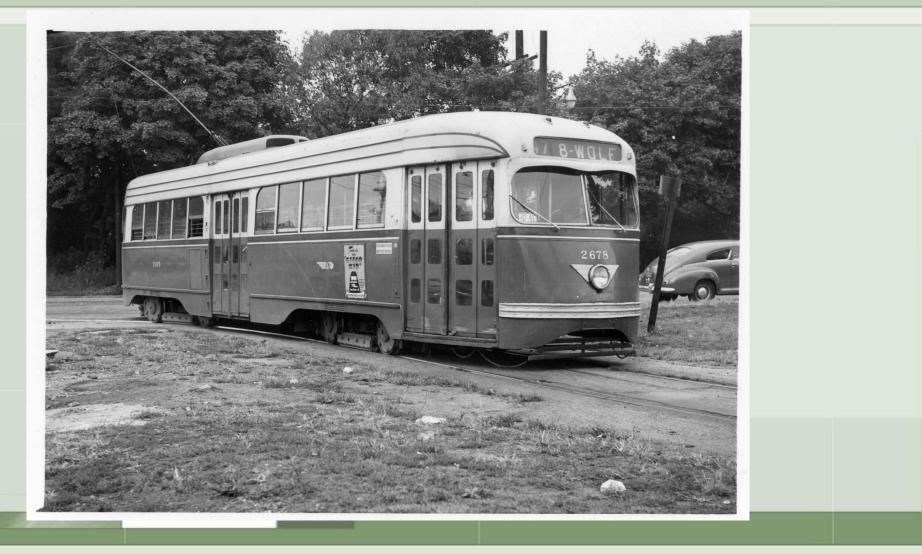

s Siding

-AL



## 2194 – 33<sup>rd</sup> and Columbia Loop



## 2201 & 5204 – 60<sup>th</sup> Street at Lansdowne Ave



# 2201 – Baltimore Ave at Christian/54<sup>th</sup> Streets



### 2201 – Island Road south of Buist Ave



## 2201 – 94<sup>th</sup> and Eastwick



# 2251 – 3<sup>rd</sup> & Courtland Training Loop



# 2516 - 65<sup>th</sup> St. & Vine St.





# 2517 – 48<sup>th</sup> & Parkside Loop

-







# 2558 – 49<sup>th</sup> St between Yocum and Greenway

-AL



# 2591 – Wayne and Clarissa



# 2600 & 2591 – 63<sup>rd</sup> & Malvern Loop



#### 2591 - Locust St (Now Locust Walk) West of 36th Street



#### 2591 – Locust St (Now Locust Walk) West of 36<sup>th</sup> Street



# 2659 – 5<sup>th</sup> and Godfrey Loop



# 2678 – Entering 5<sup>th</sup> & Godfrey Loop

1



# 4124 and D-34 – Ridge Depot

-



## Route 6 – Church Road Northbound



Google Earth

hurch Ros

# 5016 – Ridge and Allegheny





## 5062 – Fairmount Ave east of Beach Street



# Germantown Depot – 5205, 5333, U-32

-AP



# 5223 – 11<sup>th</sup> & Erie Loop



# 5223 – 11<sup>th</sup> and Erie Loop



### 5223 – Front Street south of Arch



## 5261 – Midvale Avenue below Frederick Street



### 5283 – Frankford Ave

- AL



## 5296 - Southern Depot



## 5298 – Southern Depot



### Single Truck Sweepers – Southern Depot



## 2129, 5326, 8043 – 63<sup>rd</sup> and Malvern Loop



#### 5326 – Eastbound Market St between 50th and 49th



#### 5326 – Delaware Ave between Dyott and Norris



#### 5326 – Ogontz Ave Northbound north of Cheltenham Ave



### 5326 – Edge Hill Road

- AL