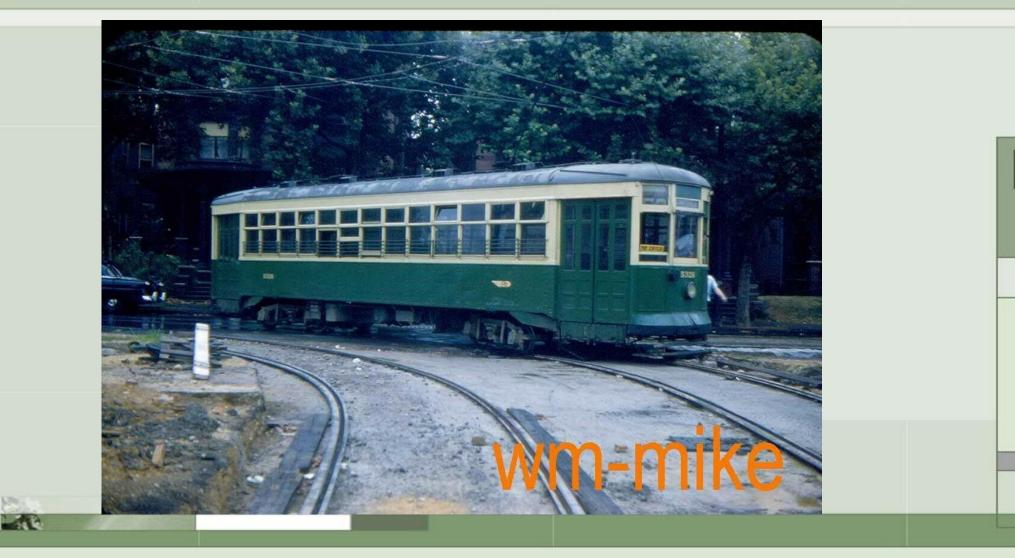

bound



Google Earth

hurch Ros

# 5016 – Ridge and Allegheny





## 5062 – Fairmount Ave east of Beach Street



# Germantown Depot – 5205, 5333, U-32

-AP



# 5223 – 11<sup>th</sup> & Erie Loop



# 5223 – 11<sup>th</sup> and Erie Loop



### 5223 – Front Street south of Arch



## 5261 – Midvale Avenue below Frederick Street



### 5283 – Frankford Ave

- AL



## 5296 - Southern Depot



## 5298 – Southern Depot



### Single Truck Sweepers – Southern Depot



## 2129, 5326, 8043 – 63<sup>rd</sup> and Malvern Loop



#### 5326 – Eastbound Market St between 50th and 49th



#### 5326 – Delaware Ave between Dyott and Norris



#### 5326 – Ogontz Ave Northbound north of Cheltenham Ave



### 5326 – Edge Hill Road

- AL



### 5326 – 40<sup>th</sup> & Baltimore (Joe Boscia Collection)



#### 5326 and 2072 – Willow Grove Terminal

11



### 5326 – Crossing Reading RR at Old Welsh Road



### 6753 – Southern Depot



### 8002 – 3200 Block of Woodland Ave



### 8044 – Woodland, 32<sup>nd</sup> & Market Streets



# 8052 – 48<sup>th</sup> & Parkside Loop



#### 8195 – Route 37 - Westinghouse Loop



8084 - Westbound 1900 Block of Johnston St. – Terminus of Route 17 opposite Southern Depot from 1925 until last day of service December 28, 1957.



### 8180 – Southern Depot

-



# 8193 – 23<sup>rd</sup> & Venango Loop

11



#### 8266 – Eastbound Olney Ave west of Ogontz Ave



#### 8309 – Eastbound Olney Ave west of Ogontz



### 8400 – 32<sup>nd</sup> Street south of Market Street