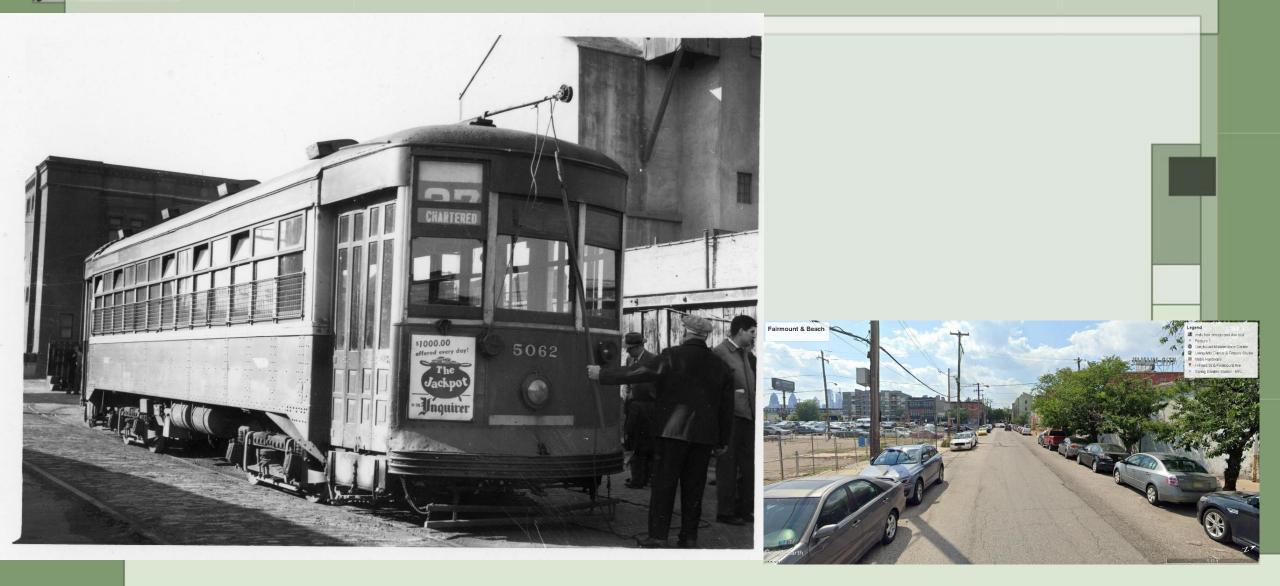

s



### 2201 – Island Road south of Buist Ave



## 2201 – 94<sup>th</sup> and Eastwick



# 2251 – 3<sup>rd</sup> & Courtland Training Loop



# 2516 - 65<sup>th</sup> St. & Vine St.





# 2517 – 48<sup>th</sup> & Parkside Loop

-







# 2558 – 49<sup>th</sup> St between Yocum and Greenway

-AL



# 2591 – Wayne and Clarissa



# 2600 & 2591 – 63<sup>rd</sup> & Malvern Loop



#### 2591 - Locust St (Now Locust Walk) West of 36th Street



#### 2591 – Locust St (Now Locust Walk) West of 36<sup>th</sup> Street



# 2659 – 5<sup>th</sup> and Godfrey Loop



# 2678 – Entering 5<sup>th</sup> & Godfrey Loop

1



# 4124 and D-34 – Ridge Depot

-



## Route 6 – Church Road Northbound



Google Earth

hurch Ros

# 5016 – Ridge and Allegheny





## 5062 – Fairmount Ave east of Beach Street



# Germantown Depot – 5205, 5333, U-32

-AP



# 5223 – 11<sup>th</sup> & Erie Loop



# 5223 – 11<sup>th</sup> and Erie Loop



### 5223 – Front Street south of Arch



## 5261 – Midvale Avenue below Frederick Street



### 5283 – Frankford Ave

- AL



## 5296 - Southern Depot



## 5298 – Southern Depot



### Single Truck Sweepers – Southern Depot



## 2129, 5326, 8043 – 63<sup>rd</sup> and Malvern Loop



#### 5326 – Eastbound Market St between 50th and 49th



#### 5326 – Delaware Ave between Dyott and Norris



#### 5326 – Ogontz Ave Northbound north of Cheltenham Ave



### 5326 – Edge Hill Road

- AL



### 5326 – 40<sup>th</sup> & Baltimore (Joe Boscia Collection)



#### 5326 and 2072 – Willow Grove Terminal

11



### 5326 – Crossing Reading RR at Old Welsh Road



### 6753 –