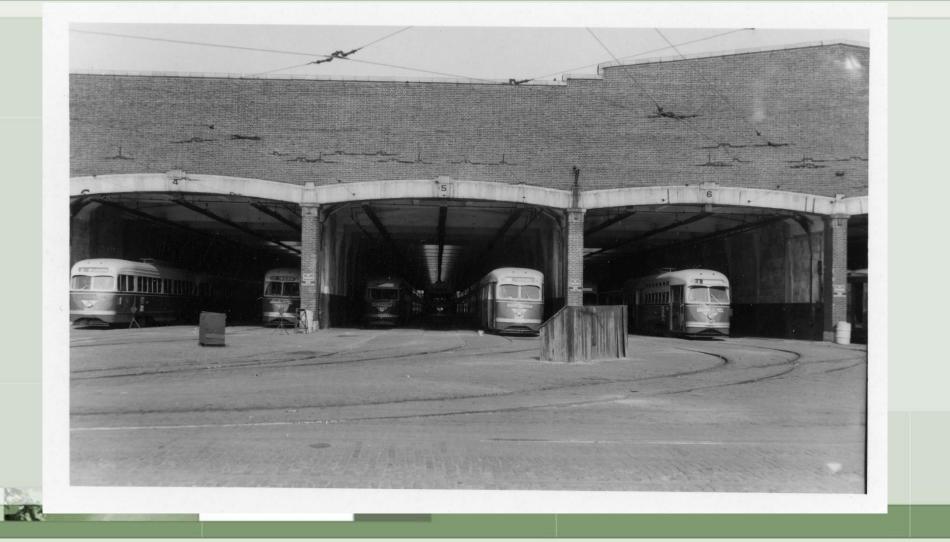

# PTC Photos – Early 1950s



Current views from Google Earth are included.







### Frankford Car 586



### 2016 – Lansdowne & Haverford Loop?



#### 2016 – Rising Sun Avenue north of Duncannon



#### 2016 – Oxford Ave north of Verree

-AL







#### 2023 – Spring Garden Street at Reading RR





### 2023 – Art Museum Tunnel



### 2023 – Haverford west of 41<sup>st</sup> Street



### 2023 – L:ansdowne & Haverford Loop ?



# D-38 & 2649 – 12<sup>th</sup> & Luzerne Streets



# D-38 – 12<sup>th</sup> & Luzerne Streets









-



### 8378 – Luzerne Depot



### 8448 – Luzerne Depot



### Luzerne Depot – 8425, C-149, D-38





-

# Luzerne Depot



# 2058 - Cheltenham & Ogontz Loop



#### 2066 - Willow Grove Terminal



#### 2070 – Turning off Berrell to go under Old Welsh Road



# 2072 – Crossing Davisville Road



#### 2075 – Willow Grove Terminal

- AL



# 2078 – Edge Hill Road

10



# 2097 – 23<sup>rd</sup> and Venango Loop







# 2128 – 48<sup>th</sup> & Parkside Loop

-AL





-



# 2172 – Frankford and Bridge Terminal

AL?



# Frankford and Bridge

11





-



# 2189, C-134, C-44 at Frankford Depot



# U-1 – Frankford Depot

-





# Frankford Depot





# Frankford Depot



# 2193 – Northbound Frankford Ave south of Solly



# 2193 – 60<sup>th</sup> & Baltimore



### 2193 – Island Road s