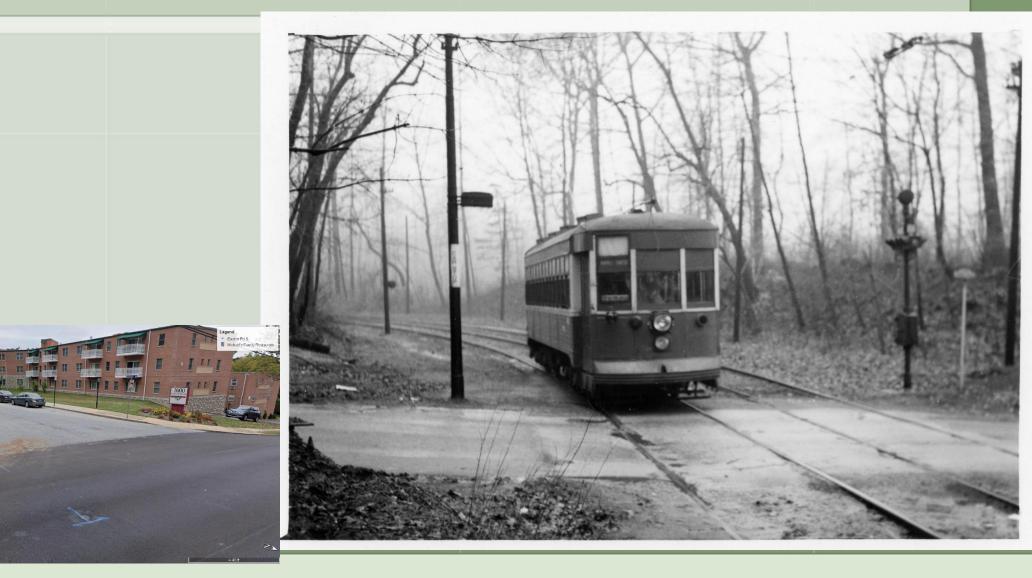

204 – 60<sup>th</sup> Street at Lansdowne Ave



# 2201 – Baltimore Ave at Christian/54<sup>th</sup> Streets



### 2201 – Island Road south of Buist Ave



## 2201 – 94<sup>th</sup> and Eastwick



# 2251 – 3<sup>rd</sup> & Courtland Training Loop



# 2516 - 65<sup>th</sup> St. & Vine St.





# 2517 – 48<sup>th</sup> & Parkside Loop

-







# 2558 – 49<sup>th</sup> St between Yocum and Greenway

-AL



# 2591 – Wayne and Clarissa



# 2600 & 2591 – 63<sup>rd</sup> & Malvern Loop



#### 2591 - Locust St (Now Locust Walk) West of 36th Street



#### 2591 – Locust St (Now Locust Walk) West of 36<sup>th</sup> Street



# 2659 – 5<sup>th</sup> and Godfrey Loop



# 2678 – Entering 5<sup>th</sup> & Godfrey Loop

1



# 4124 and D-34 – Ridge Depot

-



## Route 6 – Church Road Northbound



Google Earth

hurch Ros

# 5016 – Ridge and Allegheny





## 5062 – Fairmount Ave east of Beach Street



# Germantown Depot – 5205, 5333, U-32

-AP



# 5223 – 11<sup>th</sup> & Erie Loop



# 5223 – 11<sup>th</sup> and Erie Loop



### 5223 – Front Street south of Arch



## 5261 – Midvale Avenue below Frederick Street



### 5283 – Frankford Ave

- AL



## 5296 - Southern Depot



## 5298 – Southern Depot



### Single Truck Sweepers – Southern Depot



## 2129, 5326, 8043 – 63<sup>rd</sup> and Malvern Loop



#### 5326 – Eastbound Market St between 50th and 49th



#### 5326 – Delaware Ave between Dyott and Norris



#### 5326 – Ogontz Ave Northbound north of Cheltenham Ave



### 5326 – Edge Hill Road

- AL



### 5326 – 40<sup>th</sup> & Baltimore (Joe Boscia Collection)



####