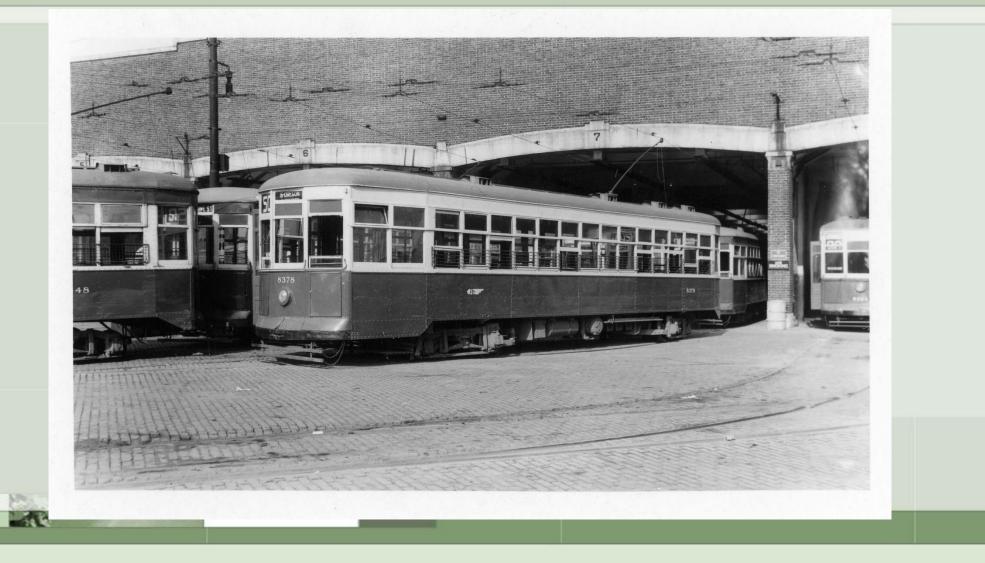

# PTC Photos – Early 1950s



Current views from Google Earth are included.







### Frankford Car 586



### 2016 – Lansdowne & Haverford Loop?



#### 2016 – Rising Sun Avenue north of Duncannon



#### 2016 – Oxford Ave north of Verree

-AL







#### 2023 – Spring Garden Street at Reading RR





### 2023 – Art Museum Tunnel



### 2023 – Haverford west of 41<sup>st</sup> Street



### 2023 – L:ansdowne & Haverford Loop ?



# D-38 & 2649 – 12<sup>th</sup> & Luzerne Streets



# D-38 – 12<sup>th</sup> & Luzerne Streets









-



### 8378 – Luzerne Depot



### 8448 – Luzerne Depot



### Luzerne Depot – 8425, C-149, D-38





-

# Luzerne Depot



# 2058 - Cheltenham & Ogontz Loop



#### 2066 - Willow Grove Terminal



#### 2070 – Turning off Berrell to go under Old Welsh Road



# 2072 – Crossing Davisville Road



#### 2075 – Willow Grove Terminal

- AL



# 2078 – Edge Hill Road

10



# 2097 – 23<sup>rd</sup> and Venango Loop







# 2128 – 48<sup>th</sup> & Parkside Loop

-AL





-



# 2172 – Frankford and Bridge Terminal

AL?



# Frankford and Bridge

11





-



# 2189, C-134, C-44 at Frankford Depot



# U-1 – Frankford Depot

-





# Frankford Depot





# Frankford Depot



# 2193 – Northbound Frankford Ave south of Solly



# 2193 – 60<sup>th</sup> & Baltimore



### 2193 – Island Road south of Buist



# 2193 – 94<sup>th