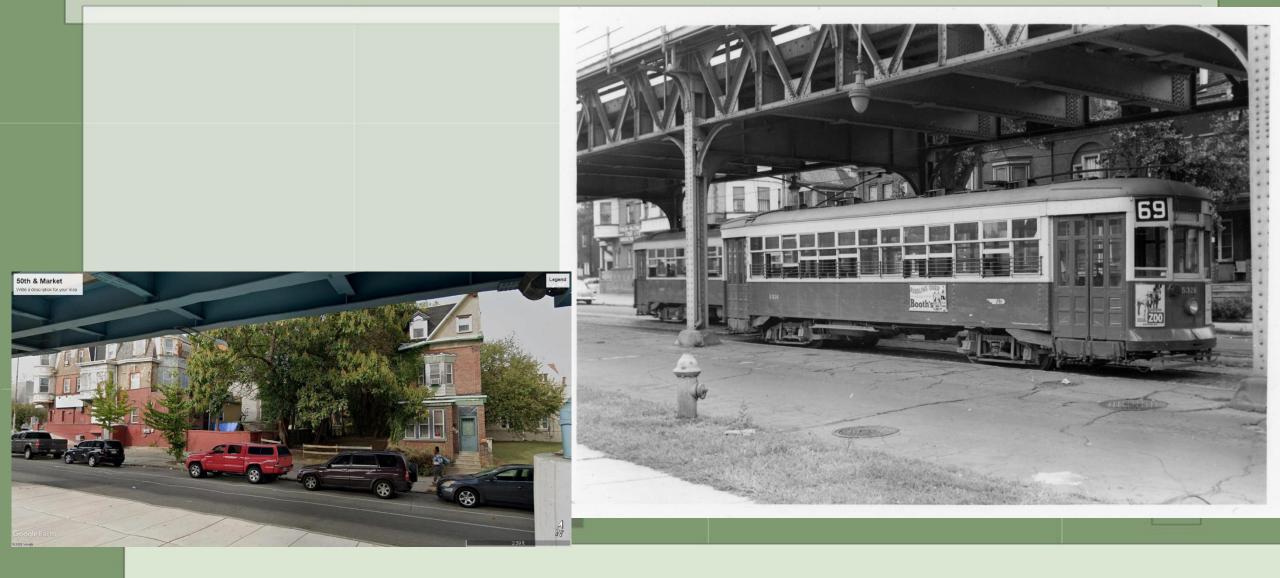

Now Locust Walk) West of 36<sup>th</sup> Street



# 2659 – 5<sup>th</sup> and Godfrey Loop



# 2678 – Entering 5<sup>th</sup> & Godfrey Loop

1



# 4124 and D-34 – Ridge Depot

-



## Route 6 – Church Road Northbound



Google Earth

hurch Ros

# 5016 – Ridge and Allegheny





## 5062 – Fairmount Ave east of Beach Street



# Germantown Depot – 5205, 5333, U-32

-AP



# 5223 – 11<sup>th</sup> & Erie Loop



# 5223 – 11<sup>th</sup> and Erie Loop



### 5223 – Front Street south of Arch



## 5261 – Midvale Avenue below Frederick Street



### 5283 – Frankford Ave

- AL



## 5296 - Southern Depot



## 5298 – Southern Depot



### Single Truck Sweepers – Southern Depot



## 2129, 5326, 8043 – 63<sup>rd</sup> and Malvern Loop



#### 5326 – Eastbound Market St between 50th and 49th



#### 5326 – Delaware Ave between Dyott and Norris



#### 5326 – Ogontz Ave Northbound north of Cheltenham Ave



### 5326 – Edge Hill Road

- AL



### 5326 – 40<sup>th</sup> & Baltimore (Joe Boscia Collection)



#### 5326 and 2072 – Willow Grove Terminal

11



### 5326 – Crossing Reading RR at Old Welsh Road



### 6753 – Southern Depot



### 8002 – 3200 Block of Woodland Ave



### 8044 – Woodland, 32<sup>nd</sup> & Market Streets



# 8052 – 48<sup>th</sup> & Parkside Loop



#### 8195 – Route 37 - Westinghouse Loop



8084 - Westbound 1900 Block of Johnston St. – Terminus of Route 17 opposite Southern Depot from 1925 until last day of service December 28, 1957.



### 8180 – Southern Depot

-



# 8193 – 23<sup>rd</sup> & Venango Loop

11



#### 8266 – Eastbound Olney Ave west o