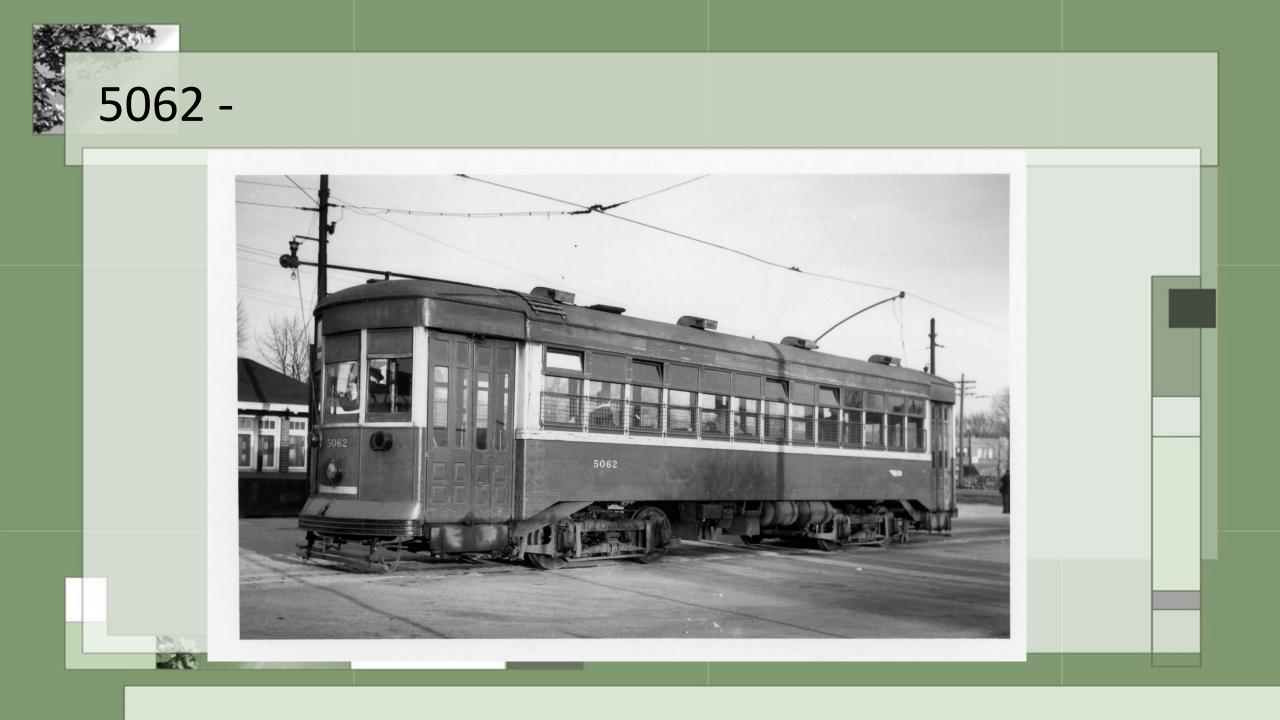

altimore Ave at Christian/54<sup>th</sup> Streets



### 2201 – Island Road south of Buist Ave



## 2201 – 94<sup>th</sup> and Eastwick



# 2251 – 3<sup>rd</sup> & Courtland Training Loop



# 2516 - 65<sup>th</sup> St. & Vine St.





# 2517 – 48<sup>th</sup> & Parkside Loop

-







# 2558 – 49<sup>th</sup> St between Yocum and Greenway

-AL



# 2591 – Wayne and Clarissa



# 2600 & 2591 – 63<sup>rd</sup> & Malvern Loop



#### 2591 - Locust St (Now Locust Walk) West of 36th Street



#### 2591 – Locust St (Now Locust Walk) West of 36<sup>th</sup> Street



# 2659 – 5<sup>th</sup> and Godfrey Loop



# 2678 – Entering 5<sup>th</sup> & Godfrey Loop

1



# 4124 and D-34 – Ridge Depot

-



## Route 6 – Church Road Northbound



Google Earth

hurch Ros

# 5016 – Ridge and Allegheny





## 5062 – Fairmount Ave east of Beach Street



# Germantown Depot – 5205, 5333, U-32

-AP



# 5223 – 11<sup>th</sup> & Erie Loop



# 5223 – 11<sup>th</sup> and Erie Loop



### 5223 – Front Street south of Arch



## 5261 – Midvale Avenue below Frederick Street



### 5283 – Frankford Ave

- AL



## 5296 - Southern Depot



## 5298 – Southern Depot



### Single Truck Sweepers – Southern Depot



## 2129, 5326, 8043 – 63<sup>rd</sup> and Malvern Loop



#### 5326 – Eastbound Market St between 50th and 49th



#### 5326 – Delaware Ave between Dyott and Norris



#### 5326 – Ogontz Ave Northbound north of Cheltenham Ave



### 5326 – Edge Hill Road

- AL



### 5326 – 40<sup>th</sup> & Baltimore (Joe Boscia Collection)



#### 5326 and 2072 – Willow Grove Terminal

11



### 5326 – Cro