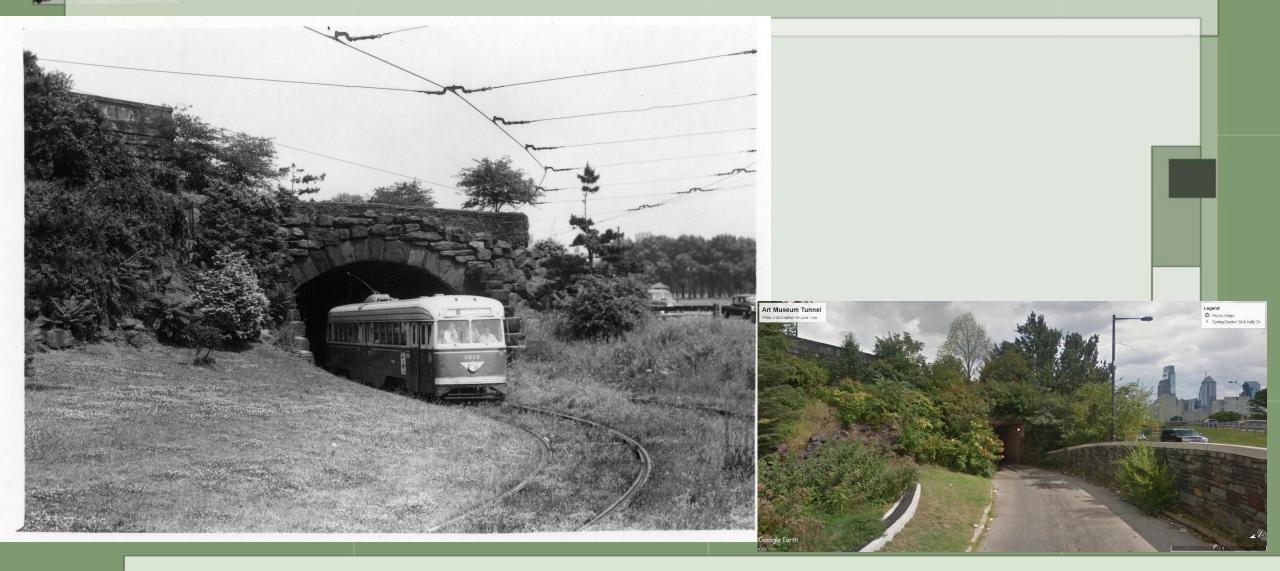

# PTC Photos – Early 1950s



Current views from Google Earth are included.







### Frankford Car 586



### 2016 – Lansdowne & Haverford Loop?



#### 2016 – Rising Sun Avenue north of Duncannon



#### 2016 – Oxford Ave north of Verree

-AL







#### 2023 – Spring Garden Street at Reading RR





### 2023 – Art Museum Tunnel



### 2023 – Haverford west of 41<sup>st</sup> Street



### 2023 – L:ansdowne & Haverford Loop ?



# D-38 & 2649 – 12<sup>th</sup> & Luzerne Streets



# D-38 – 12<sup>th</sup> & Luzerne Streets









-



### 8378 – Luzerne Depot



### 8448 – Luzerne Depot



### Luzerne Depot – 8425, C-149, D-38





-

# Luzerne Depot



# 2058 - Cheltenham & Ogontz Loop



#### 2066 - Willow Grove Terminal



#### 2070 – Turning off Berrell to go under Old Welsh Road



# 2072 – Crossing Davisville Road



#### 2075 – Willow Grove Terminal

- AL



# 2078 – Edge Hill Road

10



# 2097 – 23<sup>rd</sup> and Venango Loop







# 2128 – 48<sup>th</sup> & Parkside Loop

-AL





-



# 2172 – Frankford and Bridge Terminal

AL?



# Frankford and Bridge

11





-



# 2189, C-134, C-44 at Frankford