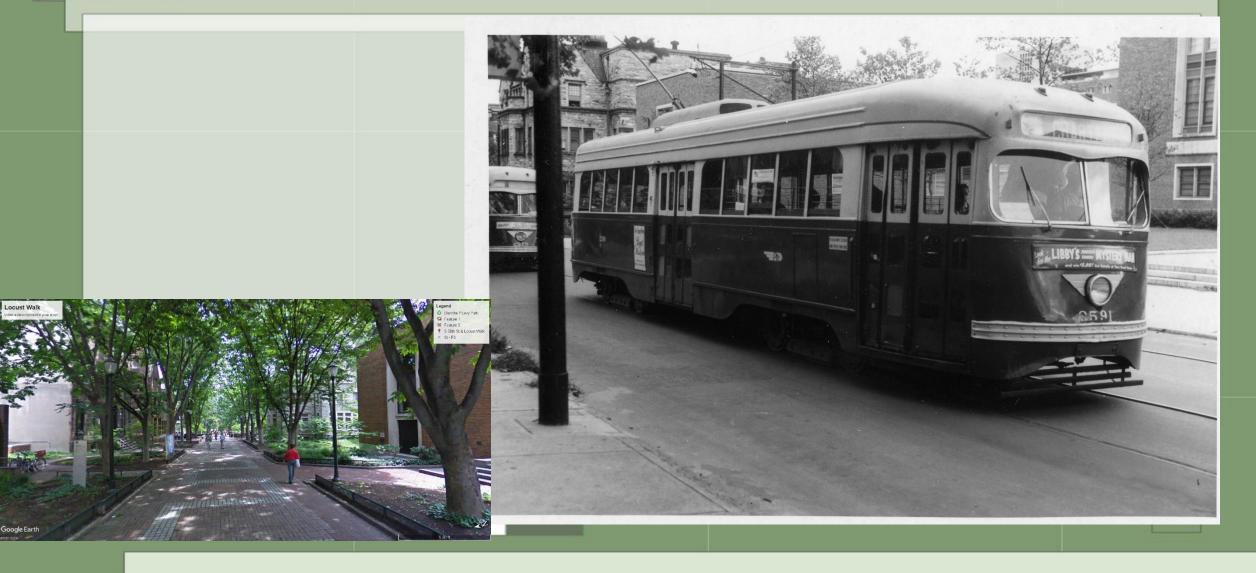

#### 2591 - Locust St (Now Locust Walk) West of 36th Street

#### 2591 – Locust St (Now Locust Walk) West of 36<sup>th</sup> Street