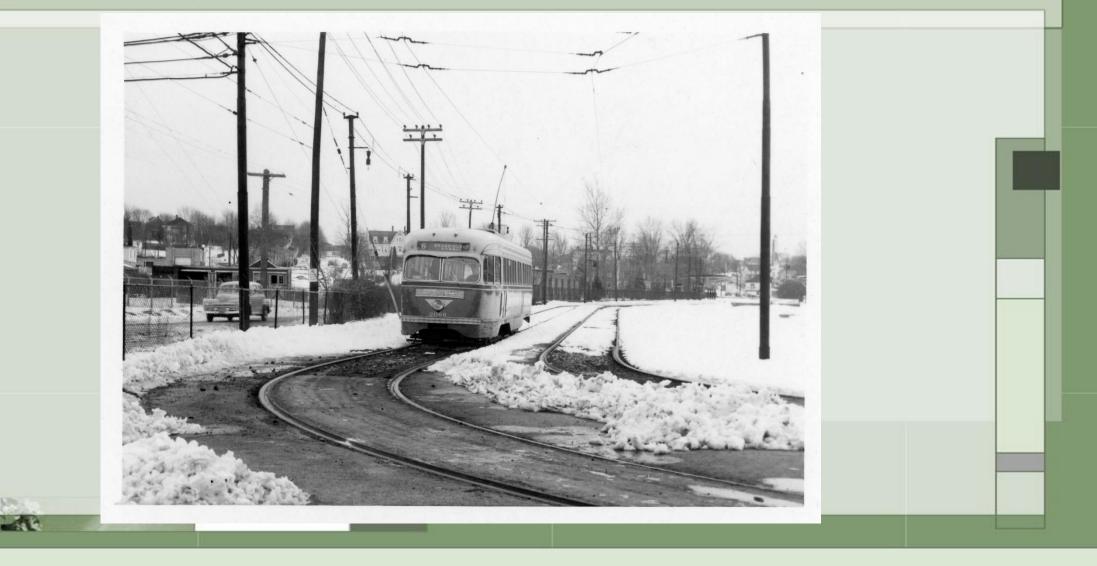

# PTC Photos – Early 1950s



Current views from Google Earth are included.







### Frankford Car 586



### 2016 – Lansdowne & Haverford Loop?



#### 2016 – Rising Sun Avenue north of Duncannon



#### 2016 – Oxford Ave north of Verree

-AL







#### 2023 – Spring Garden Street at Reading RR





### 2023 – Art Museum Tunnel



### 2023 – Haverford west of 41<sup>st</sup> Street



### 2023 – L:ansdowne & Haverford Loop ?



# D-38 & 2649 – 12<sup>th</sup> & Luzerne Streets



# D-38 – 12<sup>th</sup> & Luzerne Streets









-



### 8378 – Luzerne Depot



### 8448 – Luzerne Depot



### Luzerne Depot – 8425, C-149, D-38





-

# Luzerne Depot



# 2058 - Cheltenham & Ogontz Loop



#### 2066 - Willow Grove Terminal



#### 2070 – Turning off Berrell to go under Old Welsh Road



# 2072 – Crossing Davisville Road



#### 2075 – Willow Grove Terminal

- AL



# 2078 – Edge Hill Road

10



# 2097 – 23<sup>rd</sup> and Venango Loop







# 2128 – 48<sup>th</sup> & Parkside Loop

-AL





-



# 2172 – Frankford and Bridge Terminal

AL?



# Frankford and Bridge

11





-



# 2189, C-134, C-44 at Frankford Depot



# U-1 – Frankford Depot

-





# Frankford Depot





# Frankford Depot



# 2193 – Northbound Frankford Ave south of Solly



# 2193 – 60<sup>th</sup> & Baltimore



### 2193 – Island Road south of Buist



# 2193 – 94<sup>th</sup> and Eastwick



## 2194 – Westbound Bridge St at Worth St



# 2194 - Bridge & Worth Streets Siding

-AL



## 2194 – 33<sup>rd</sup> and Columbia Loop



## 22