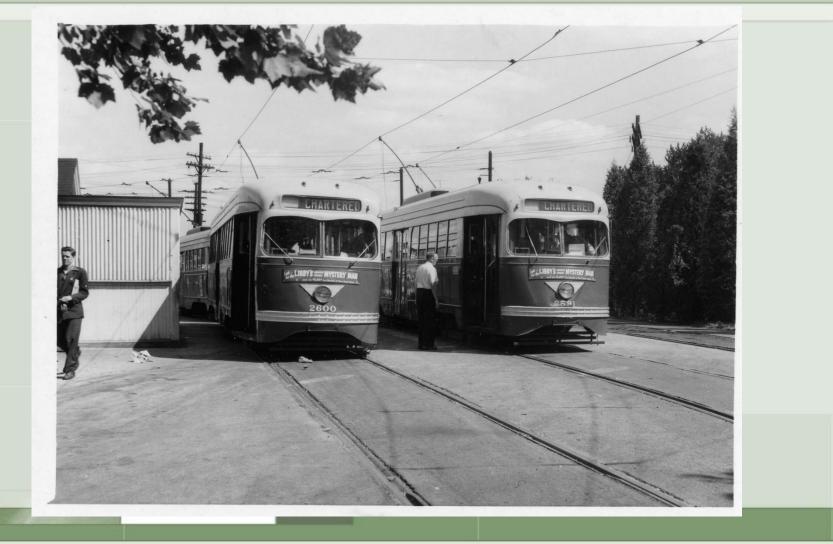

bound Frankford Ave south of Solly



# 2193 – 60<sup>th</sup> & Baltimore



### 2193 – Island Road south of Buist



# 2193 – 94<sup>th</sup> and Eastwick



## 2194 – Westbound Bridge St at Worth St



# 2194 - Bridge & Worth Streets Siding

-AL



## 2194 – 33<sup>rd</sup> and Columbia Loop



## 2201 & 5204 – 60<sup>th</sup> Street at Lansdowne Ave



# 2201 – Baltimore Ave at Christian/54<sup>th</sup> Streets



### 2201 – Island Road south of Buist Ave



## 2201 – 94<sup>th</sup> and Eastwick



# 2251 – 3<sup>rd</sup> & Courtland Training Loop



# 2516 - 65<sup>th</sup> St. & Vine St.





# 2517 – 48<sup>th</sup> & Parkside Loop

-







# 2558 – 49<sup>th</sup> St between Yocum and Greenway

-AL



# 2591 – Wayne and Clarissa



# 2600 & 2591 – 63<sup>rd</sup> & Malvern Loop



#### 2591 - Locust St (Now Locust Walk) West of 36th Street



#### 2591 – Locust St (Now Locust Walk) West of 36<sup>th</sup> Street



# 2659 – 5<sup>th</sup> and Godfrey Loop



# 2678 – Entering 5<sup>th</sup> & Godfrey Loop

1



# 4124 and D-34 – Ridge Depot

-



## Route 6 – Church Road Northbound



Google Earth

hurch Ros

# 5016 – Ridge and Allegheny





## 5062 – Fairmount Ave east of Beach Street



# Germantown Depot – 5205, 5333, U-32

-AP



# 5223 – 11<sup>th</sup> & Erie Loop



# 5223 – 11<sup>th</sup> and Erie Loop



### 5223 – Front Street south of Arch



## 5261 – Midvale Avenue below Frederick Street



### 5283 – Frankford Ave

- AL



## 5296 - Southern Depot



## 5298 – Southern Depot



### Single Truck Sweepers – Southern Depot



## 2129, 5326, 8043 – 63<