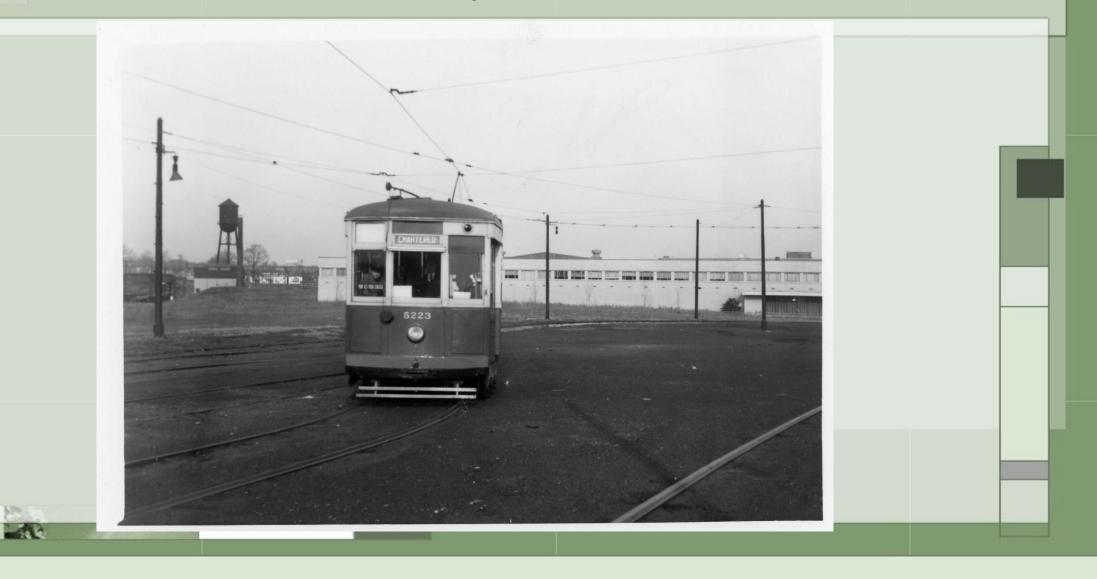

Training Loop



# 2516 - 65<sup>th</sup> St. & Vine St.





# 2517 – 48<sup>th</sup> & Parkside Loop

-







# 2558 – 49<sup>th</sup> St between Yocum and Greenway

-AL



# 2591 – Wayne and Clarissa



# 2600 & 2591 – 63<sup>rd</sup> & Malvern Loop



#### 2591 - Locust St (Now Locust Walk) West of 36th Street



#### 2591 – Locust St (Now Locust Walk) West of 36<sup>th</sup> Street



# 2659 – 5<sup>th</sup> and Godfrey Loop



# 2678 – Entering 5<sup>th</sup> & Godfrey Loop

1



# 4124 and D-34 – Ridge Depot

-



## Route 6 – Church Road Northbound



Google Earth

hurch Ros

# 5016 – Ridge and Allegheny





## 5062 – Fairmount Ave east of Beach Street



# Germantown Depot – 5205, 5333, U-32

-AP



# 5223 – 11<sup>th</sup> & Erie Loop



# 5223 – 11<sup>th</sup> and Erie Loop



### 5223 – Front Street south of Arch



## 5261 – Midvale Avenue below Frederick Street



### 5283 – Frankford Ave

- AL



## 5296 - Southern Depot



## 5298 – Southern Depot



### Single Truck Sweepers – Southern Depot



## 2129, 5326, 8043 – 63<sup>rd</sup> and Malvern Loop



#### 5326 – Eastbound Market St between 50th and 49th



#### 5326 – Delaware Ave between Dyott and Norris



#### 5326 – Ogontz Ave Northbound north of Cheltenham Ave



### 5326 – Edge Hill Road

- AL



### 5326 – 40<sup>th</sup> & Baltimore (Joe Boscia Collection)



#### 5326 and 2072 – Willow Grove Terminal

11



### 5326 – Crossing Reading RR at Old Welsh Road



### 6753 – Southern Depot



### 8002 – 3200 Block of Woodland Ave



### 8044 – Woodland, 32<sup>nd</sup> & Market Streets



# 8052 – 48