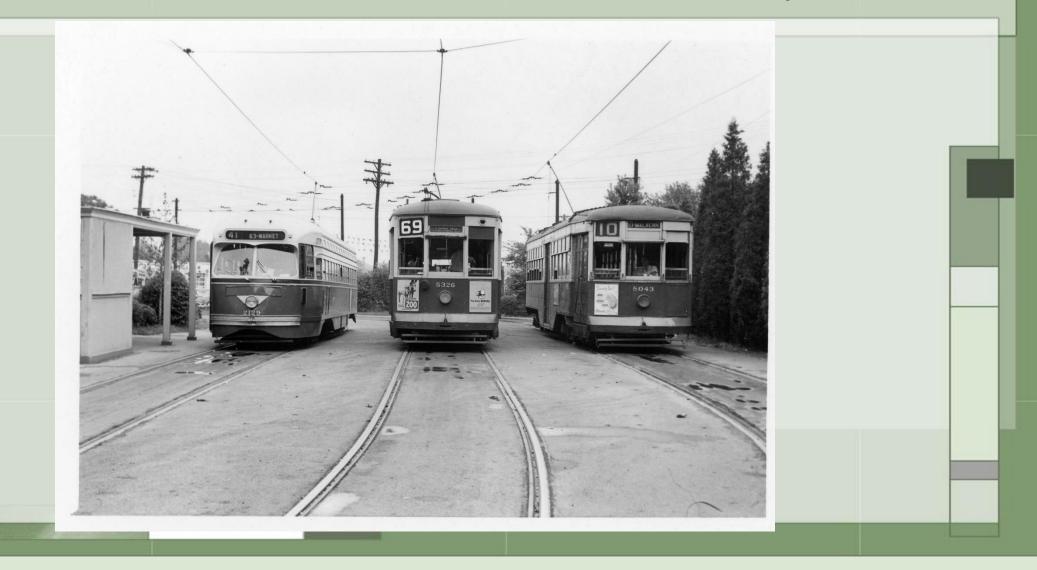

cust Walk) West of 36th Street



#### 2591 – Locust St (Now Locust Walk) West of 36<sup>th</sup> Street



# 2659 – 5<sup>th</sup> and Godfrey Loop



# 2678 – Entering 5<sup>th</sup> & Godfrey Loop

1



# 4124 and D-34 – Ridge Depot

-



## Route 6 – Church Road Northbound



Google Earth

hurch Ros

# 5016 – Ridge and Allegheny





## 5062 – Fairmount Ave east of Beach Street



# Germantown Depot – 5205, 5333, U-32

-AP



# 5223 – 11<sup>th</sup> & Erie Loop



# 5223 – 11<sup>th</sup> and Erie Loop



### 5223 – Front Street south of Arch



## 5261 – Midvale Avenue below Frederick Street



### 5283 – Frankford Ave

- AL



## 5296 - Southern Depot



## 5298 – Southern Depot



### Single Truck Sweepers – Southern Depot



## 2129, 5326, 8043 – 63<sup>rd</sup> and Malvern Loop



#### 5326 – Eastbound Market St between 50th and 49th



#### 5326 – Delaware Ave between Dyott and Norris



#### 5326 – Ogontz Ave Northbound north of Cheltenham Ave



### 5326 – Edge Hill Road

- AL



### 5326 – 40<sup>th</sup> & Baltimore (Joe Boscia Collection)



#### 5326 and 2072 – Willow Grove Terminal

11



### 5326 – Crossing Reading RR at Old Welsh Road



### 6753 – Southern Depot



### 8002 – 3200 Block of Woodland Ave



### 8044 – Woodland, 32<sup>nd</sup> & Market Streets



# 8052 – 48<sup>th</sup> & Parkside Loop



#### 8195 – Route 37 - Westinghouse Loop



8084 - Westbound 1900 Block of Johnston St. – Terminus of Route 17 opposite Southern Depot from 1925 until last day of service December 28, 1957.



### 8180 – Southern Depot

-



# 8193 – 23<sup>rd</sup> & V