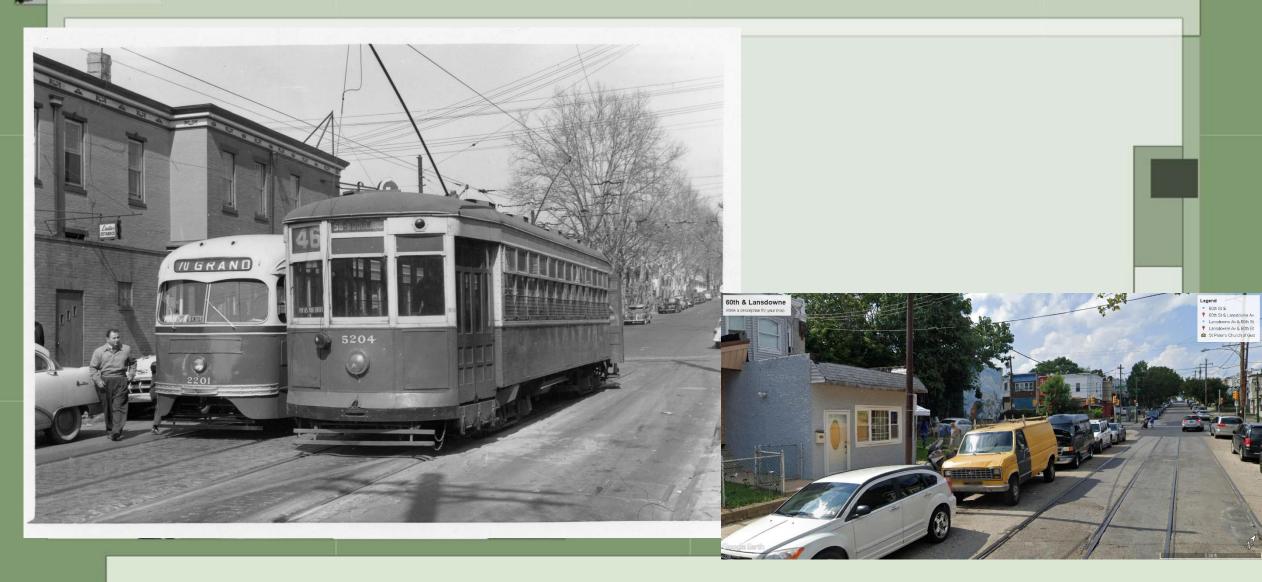

sh Road



# 2072 – Crossing Davisville Road



#### 2075 – Willow Grove Terminal

- AL



# 2078 – Edge Hill Road

10



# 2097 – 23<sup>rd</sup> and Venango Loop







# 2128 – 48<sup>th</sup> & Parkside Loop

-AL





-



# 2172 – Frankford and Bridge Terminal

AL?



# Frankford and Bridge

11





-



# 2189, C-134, C-44 at Frankford Depot



# U-1 – Frankford Depot

-





# Frankford Depot





# Frankford Depot



# 2193 – Northbound Frankford Ave south of Solly



# 2193 – 60<sup>th</sup> & Baltimore



### 2193 – Island Road south of Buist



# 2193 – 94<sup>th</sup> and Eastwick



## 2194 – Westbound Bridge St at Worth St



# 2194 - Bridge & Worth Streets Siding

-AL



## 2194 – 33<sup>rd</sup> and Columbia Loop



## 2201 & 5204 – 60<sup>th</sup> Street at Lansdowne Ave



# 2201 – Baltimore Ave at Christian/54<sup>th</sup> Streets



### 2201 – Island Road south of Buist Ave



## 2201 – 94<sup>th</sup> and Eastwick



# 2251 – 3<sup>rd</sup> & Courtland Training Loop



# 2516 - 65<sup>th</sup> St. & Vine St.





# 2517 – 48<sup>th</sup> & Parkside Loop

-







# 2558 – 49<sup>th</sup> St between Yocum and Greenway

-AL



# 2591 – Wayne and Clarissa



# 2600 & 2591 – 63<sup>rd</sup> & Malvern Loop



#### 2591 - Locust St (Now Locust Walk) West of 36th Street



#### 2591 – Locust St (Now Locust Walk) West of 36<sup>th</sup> Street



# 2659 – 5<sup>th</sup> and Godfrey Loop



# 2678 – Entering 5<sup>th</sup> & Godfrey Loop

1



# 4124 and D-34 – Ridge Depot

-



## Route 6 – Church Road Northbound



Google Earth

hurch Ros

# 5016 – Ridge and A