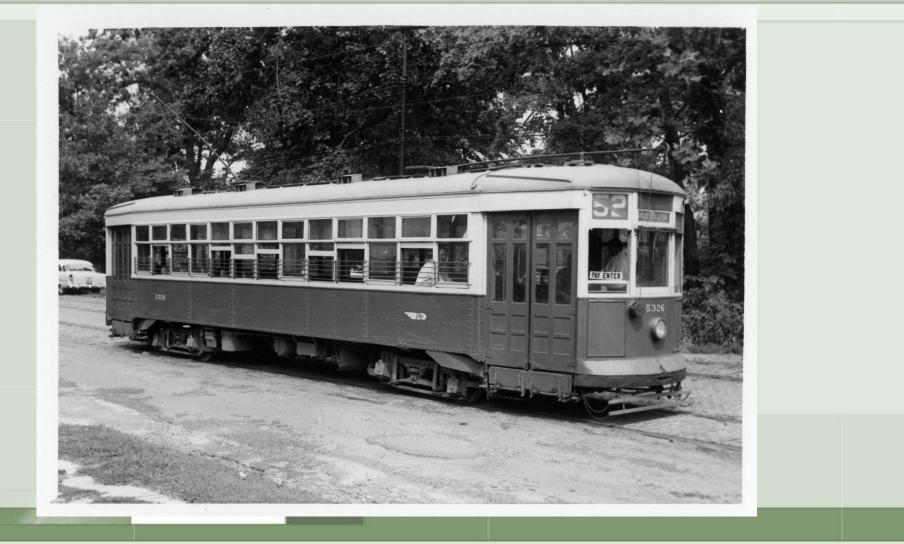

# 4124 and D-34 – Ridge Depot

-



## Route 6 – Church Road Northbound



Google Earth

hurch Ros

# 5016 – Ridge and Allegheny





## 5062 – Fairmount Ave east of Beach Street



# Germantown Depot – 5205, 5333, U-32

-AP



# 5223 – 11<sup>th</sup> & Erie Loop



# 5223 – 11<sup>th</sup> and Erie Loop



### 5223 – Front Street south of Arch



## 5261 – Midvale Avenue below Frederick Street



### 5283 – Frankford Ave

- AL



## 5296 - Southern Depot



## 5298 – Southern Depot



### Single Truck Sweepers – Southern Depot



## 2129, 5326, 8043 – 63<sup>rd</sup> and Malvern Loop



#### 5326 – Eastbound Market St between 50th and 49th



#### 5326 – Delaware Ave between Dyott and Norris



#### 5326 – Ogontz Ave Northbound north of Cheltenham Ave



### 5326 – Edge Hill Road

- AL



### 5326 – 40<sup>th</sup> & Baltimore (Joe Boscia Collection)



#### 5326 and 2072 – Willow Grove Terminal

11



### 5326 – Crossing Reading RR at Old Welsh Road



### 6753 – Southern Depot



### 8002 – 3200 Block of Woodland Ave



### 8044 – Woodland, 32<sup>nd</sup> & Market Streets



# 8052 – 48<sup>th</sup> & Parkside Loop



#### 8195 – Route 37 - Westinghouse Loop



8084 - Westbound 1900 Block of Johnston St. – Terminus of Route 17 opposite Southern Depot from 1925 until last day of service December 28, 1957.



### 8180 – Southern Depot

-



# 8193 – 23<sup>rd</sup> & Venango Loop

11



#### 8266 – Eastbound Olney Ave west of Ogontz Ave



#### 8309 – Eastbound Olney Ave west of Ogontz



### 8400 – 32<sup>nd</sup> Street south of Market Street