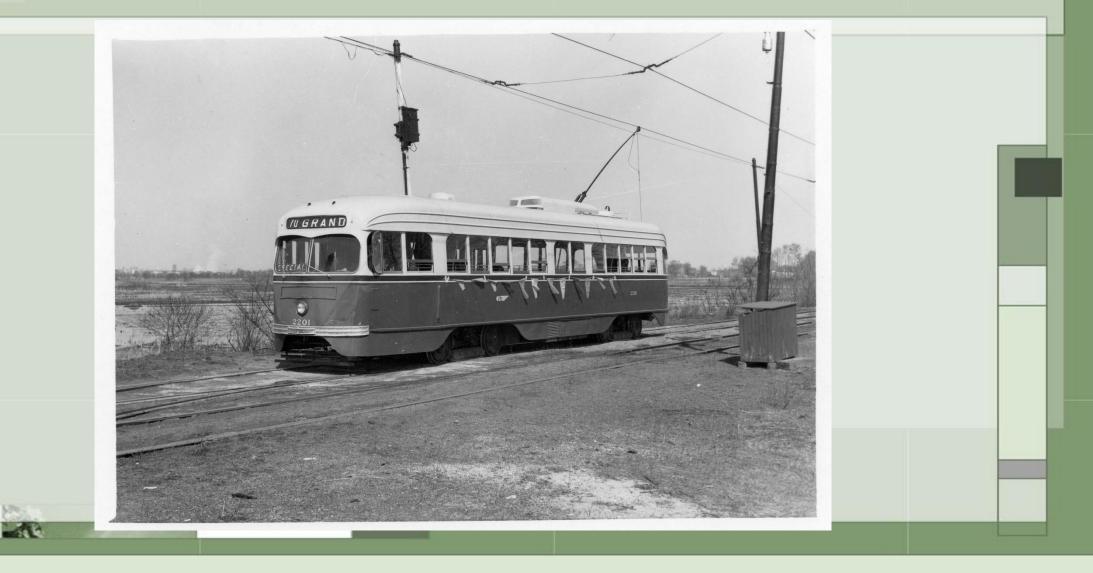

Venango Loop







# 2128 – 48<sup>th</sup> & Parkside Loop

-AL





-



# 2172 – Frankford and Bridge Terminal

AL?



# Frankford and Bridge

11





-



# 2189, C-134, C-44 at Frankford Depot



# U-1 – Frankford Depot

-





# Frankford Depot





# Frankford Depot



# 2193 – Northbound Frankford Ave south of Solly



# 2193 – 60<sup>th</sup> & Baltimore



### 2193 – Island Road south of Buist



# 2193 – 94<sup>th</sup> and Eastwick



## 2194 – Westbound Bridge St at Worth St



# 2194 - Bridge & Worth Streets Siding

-AL



## 2194 – 33<sup>rd</sup> and Columbia Loop



## 2201 & 5204 – 60<sup>th</sup> Street at Lansdowne Ave



# 2201 – Baltimore Ave at Christian/54<sup>th</sup> Streets



### 2201 – Island Road south of Buist Ave



## 2201 – 94<sup>th</sup> and Eastwick



# 2251 – 3<sup>rd</sup> & Courtland Training Loop



# 2516 - 65<sup>th</sup> St. & Vine St.





# 2517 – 48<sup>th</sup> & Parkside Loop

-







# 2558 – 49<sup>th</sup> St between Yocum and Greenway

-AL



# 2591 – Wayne and Clarissa



# 2600 & 2591 – 63<sup>rd</sup> & Malvern Loop



#### 2591 - Locust St (Now Locust Walk) West of 36th Street



#### 2591 – Locust St (Now Locust Walk) West of 36<sup>th</sup> Street



# 2659 – 5<sup>th</sup> and Godfrey Loop



# 2678 – Entering 5<sup>th</sup> & Godfrey Loop

1



# 4124 and D-34 – Ridge Depot

-



## Route 6 – Church Road Northbound



Google Earth

hurch Ros

# 5016 – Ridge and Allegheny





## 5062 – Fairmount Ave east of Beach Street



# Germantown Depot – 5205, 5333, U-32

-AP



# 5223 – 11<sup>th</sup> & Erie Loop



#