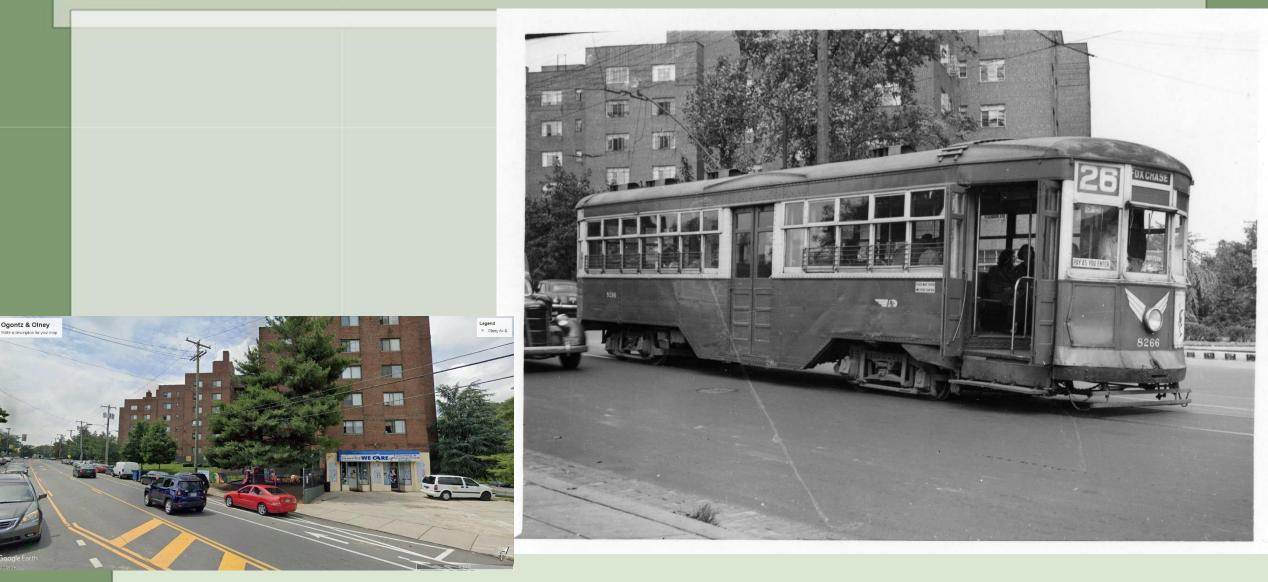

Delaware Ave between Dyott and Norris



#### 5326 – Ogontz Ave Northbound north of Cheltenham Ave



### 5326 – Edge Hill Road

- AL



### 5326 – 40<sup>th</sup> & Baltimore (Joe Boscia Collection)



#### 5326 and 2072 – Willow Grove Terminal

11



### 5326 – Crossing Reading RR at Old Welsh Road



### 6753 – Southern Depot



### 8002 – 3200 Block of Woodland Ave



### 8044 – Woodland, 32<sup>nd</sup> & Market Streets



# 8052 – 48<sup>th</sup> & Parkside Loop



#### 8195 – Route 37 - Westinghouse Loop



8084 - Westbound 1900 Block of Johnston St. – Terminus of Route 17 opposite Southern Depot from 1925 until last day of service December 28, 1957.



### 8180 – Southern Depot

-



# 8193 – 23<sup>rd</sup> & Venango Loop

11



#### 8266 – Eastbound Olney Ave west of Ogontz Ave



#### 8309 – Eastbound Olney Ave west of Ogontz



### 8400 – 32<sup>nd</sup> Street south of Market Street