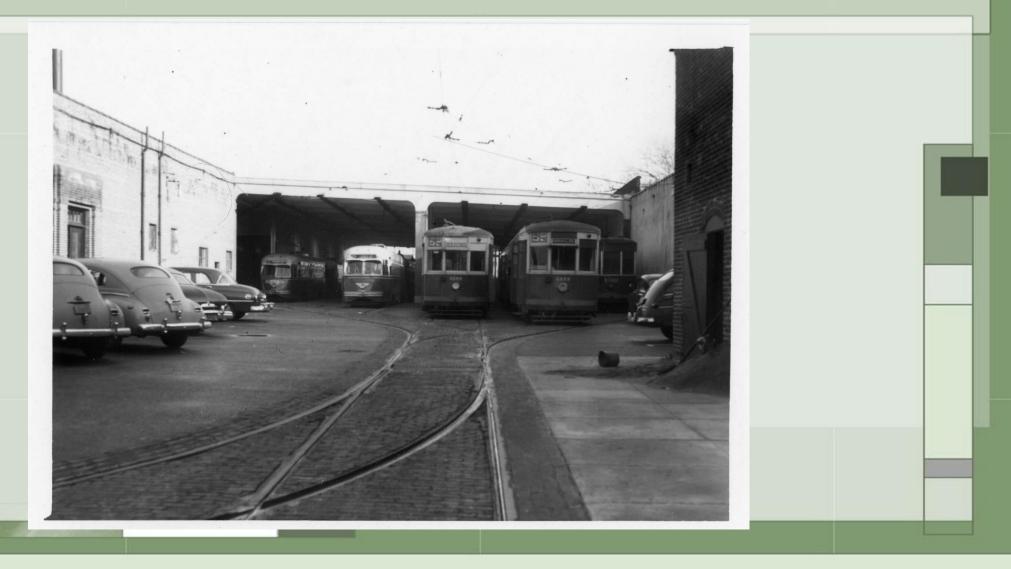

## 2201 – 94<sup>th</sup> and Eastwick



# 2251 – 3<sup>rd</sup> & Courtland Training Loop



# 2516 - 65<sup>th</sup> St. & Vine St.





# 2517 – 48<sup>th</sup> & Parkside Loop

-







# 2558 – 49<sup>th</sup> St between Yocum and Greenway

-AL



# 2591 – Wayne and Clarissa



# 2600 & 2591 – 63<sup>rd</sup> & Malvern Loop



#### 2591 - Locust St (Now Locust Walk) West of 36th Street



#### 2591 – Locust St (Now Locust Walk) West of 36<sup>th</sup> Street



# 2659 – 5<sup>th</sup> and Godfrey Loop



# 2678 – Entering 5<sup>th</sup> & Godfrey Loop

1



# 4124 and D-34 – Ridge Depot

-



## Route 6 – Church Road Northbound



Google Earth

hurch Ros

# 5016 – Ridge and Allegheny





## 5062 – Fairmount Ave east of Beach Street



# Germantown Depot – 5205, 5333, U-32

-AP



# 5223 – 11<sup>th</sup> & Erie Loop



# 5223 – 11<sup>th</sup> and Erie Loop



### 5223 – Front Street south of Arch



## 5261 – Midvale Avenue below Frederick Street



### 5283 – Frankford Ave

- AL



## 5296 - Southern Depot



## 5298 – Southern Depot



### Single Truck Sweepers – Southern Depot



## 2129, 5326, 8043 – 63<sup>rd</sup> and Malvern Loop



#### 5326 – Eastbound Market St between 50th and 49th



#### 5326 – Delaware Ave between Dyott and Norris



#### 5326 – Ogontz Ave Northbound north of Cheltenham Ave



### 5326 – Edge Hill Road

- AL



### 5326 – 40<sup>th</sup> & Baltimore (Joe Boscia Collection)



#### 5326 and 2072 – Willow Grove Terminal

11



### 5326 – Crossing Reading RR at Old Welsh Road



### 6753 – Southern Depot



### 8002 – 3200 Block of Wo