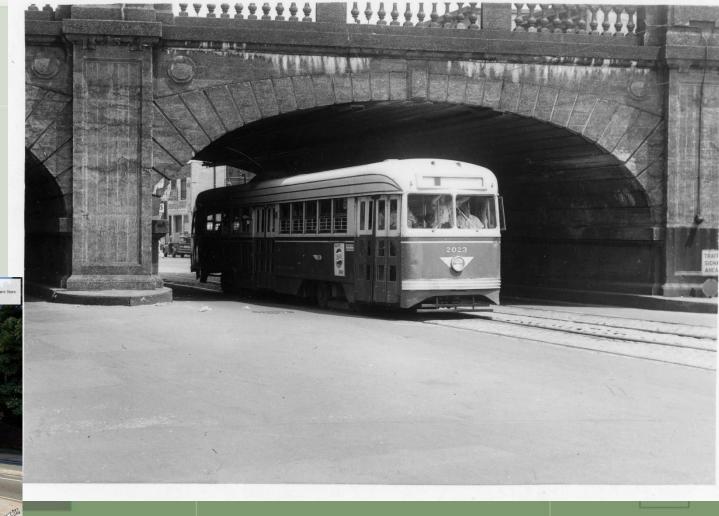

# PTC Photos – Early 1950s



Current views from Google Earth are included.







### Frankford Car 586



### 2016 – Lansdowne & Haverford Loop?



#### 2016 – Rising Sun Avenue north of Duncannon



#### 2016 – Oxford Ave north of Verree

-AL







#### 2023 – Spring Garden Street at Reading RR





### 2023 – Art Museum Tunnel



### 2023 – Haverford west of 41<sup>st</sup> Street



### 2023 – L:ansdowne & Haverford Loop ?



# D-38 & 2649 – 12<sup>th</sup> & Luzerne Streets



# D-38 – 12<sup>th</sup> & Luzerne Streets









-



### 8378 – Luzerne Depot



### 8448 – Luzerne Depot



### Luzerne Depot – 8425, C-149, D-38





-

# Luzerne Depot



# 2058 - Cheltenham & Ogontz Loop



#### 2066 - Willow Grove Terminal



#### 2070 – Turning off Berrell to go under Old Welsh Road



# 2072 – Crossing Davisville Road



#### 2075 – Willow Grove Terminal

- AL



# 2078 – Edge Hill Road

10



# 2097 – 23<sup>rd</sup> and Venango Loop







# 2128 – 48<sup>th</sup> & Parkside Loop

-AL





-



# 2172 – Frankford and Bridge Terminal

AL?



# Frankford and Bridge

11





-