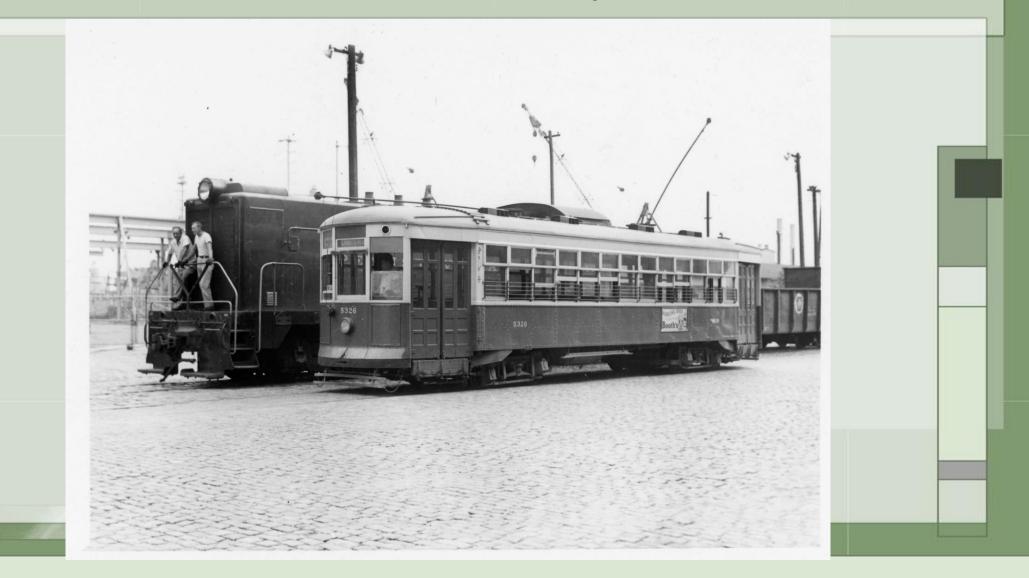

2659 – 5<sup>th</sup> and Godfrey Loop



# 2678 – Entering 5<sup>th</sup> & Godfrey Loop

1



# 4124 and D-34 – Ridge Depot

-



## Route 6 – Church Road Northbound



Google Earth

hurch Ros

# 5016 – Ridge and Allegheny





## 5062 – Fairmount Ave east of Beach Street



# Germantown Depot – 5205, 5333, U-32

-AP



# 5223 – 11<sup>th</sup> & Erie Loop



# 5223 – 11<sup>th</sup> and Erie Loop



### 5223 – Front Street south of Arch



## 5261 – Midvale Avenue below Frederick Street



### 5283 – Frankford Ave

- AL



## 5296 - Southern Depot



## 5298 – Southern Depot



### Single Truck Sweepers – Southern Depot



## 2129, 5326, 8043 – 63<sup>rd</sup> and Malvern Loop



#### 5326 – Eastbound Market St between 50th and 49th



#### 5326 – Delaware Ave between Dyott and Norris



#### 5326 – Ogontz Ave Northbound north of Cheltenham Ave



### 5326 – Edge Hill Road

- AL



### 5326 – 40<sup>th</sup> & Baltimore (Joe Boscia Collection)



#### 5326 and 2072 – Willow Grove Terminal

11



### 5326 – Crossing Reading RR at Old Welsh Road



### 6753 – Southern Depot



### 8002 – 3200 Block of Woodland Ave



### 8044 – Woodland, 32<sup>nd</sup> & Market Streets



# 8052 – 48<sup>th</sup> & Parkside Loop



#### 8195 – Route 37 - Westinghouse Loop



8084 - Westbound 1900 Block of Johnston St. – Terminus of Route 17 opposite Southern Depot from 1925 until last day of service December 28, 1957.



### 8180 – Southern Depot

-



# 8193 – 23<sup>rd</sup> & Venango Loop

11



#### 8266 – Eastbound Olney Ave west of Ogontz Ave



#### 8309 – Eastbound Olney Ave west