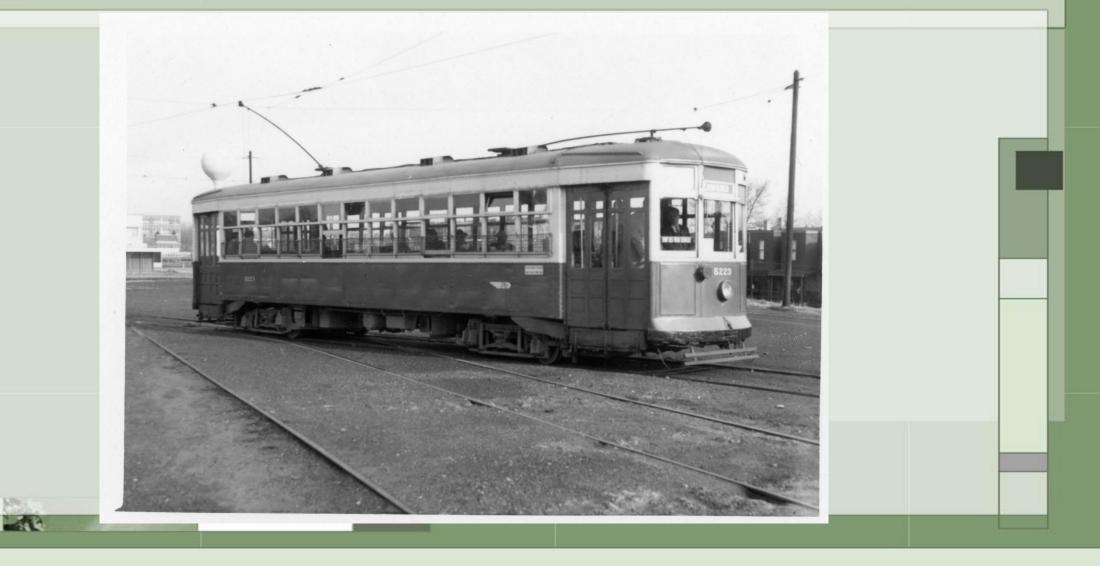

ck



# 2251 – 3<sup>rd</sup> & Courtland Training Loop



# 2516 - 65<sup>th</sup> St. & Vine St.





# 2517 – 48<sup>th</sup> & Parkside Loop

-







# 2558 – 49<sup>th</sup> St between Yocum and Greenway

-AL



# 2591 – Wayne and Clarissa



# 2600 & 2591 – 63<sup>rd</sup> & Malvern Loop



#### 2591 - Locust St (Now Locust Walk) West of 36th Street



#### 2591 – Locust St (Now Locust Walk) West of 36<sup>th</sup> Street



# 2659 – 5<sup>th</sup> and Godfrey Loop



# 2678 – Entering 5<sup>th</sup> & Godfrey Loop

1



# 4124 and D-34 – Ridge Depot

-



## Route 6 – Church Road Northbound



Google Earth

hurch Ros

# 5016 – Ridge and Allegheny





## 5062 – Fairmount Ave east of Beach Street



# Germantown Depot – 5205, 5333, U-32

-AP



# 5223 – 11<sup>th</sup> & Erie Loop



# 5223 – 11<sup>th</sup> and Erie Loop



### 5223 – Front Street south of Arch



## 5261 – Midvale Avenue below Frederick Street



### 5283 – Frankford Ave

- AL



## 5296 - Southern Depot



## 5298 – Southern Depot



### Single Truck Sweepers – Southern Depot



## 2129, 5326, 8043 – 63<sup>rd</sup> and Malvern Loop



#### 5326 – Eastbound Market St between 50th and 49th



#### 5326 – Delaware Ave between Dyott and Norris



#### 5326 – Ogontz Ave Northbound north of Cheltenham Ave



### 5326 – Edge Hill Road

- AL



### 5326 – 40<sup>th</sup> & Baltimore (Joe Boscia Collection)



#### 5326 and 2072 – Willow Grove Terminal

11



### 5326 – Crossing Reading RR at Old Welsh Road



### 6753 – Southern Depot



### 8002 – 3200 Block of Woodland Ave



### 8044 – Woodland, 32<su