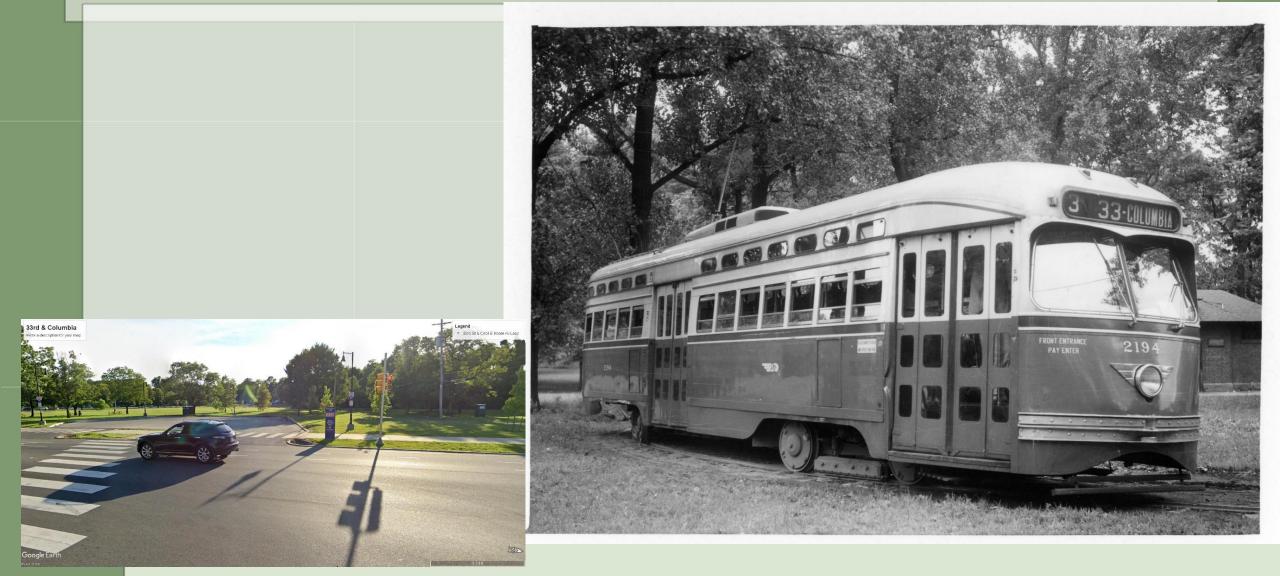

minal



#### 2070 – Turning off Berrell to go under Old Welsh Road



# 2072 – Crossing Davisville Road



#### 2075 – Willow Grove Terminal

- AL



# 2078 – Edge Hill Road

10



# 2097 – 23<sup>rd</sup> and Venango Loop







# 2128 – 48<sup>th</sup> & Parkside Loop

-AL





-



# 2172 – Frankford and Bridge Terminal

AL?



# Frankford and Bridge

11





-



# 2189, C-134, C-44 at Frankford Depot



# U-1 – Frankford Depot

-





# Frankford Depot





# Frankford Depot



# 2193 – Northbound Frankford Ave south of Solly



# 2193 – 60<sup>th</sup> & Baltimore



### 2193 – Island Road south of Buist



# 2193 – 94<sup>th</sup> and Eastwick



## 2194 – Westbound Bridge St at Worth St



# 2194 - Bridge & Worth Streets Siding

-AL



## 2194 – 33<sup>rd</sup> and Columbia Loop



## 2201 & 5204 – 60<sup>th</sup> Street at Lansdowne Ave



# 2201 – Baltimore Ave at Christian/54<sup>th</sup> Streets



### 2201 – Island Road south of Buist Ave



## 2201 – 94<sup>th</sup> and Eastwick



# 2251 – 3<sup>rd</sup> & Courtland Training Loop



# 2516 - 65<sup>th</sup> St. & Vine St.





# 2517 – 48<sup>th</sup> & Parkside Loop

-







# 2558 – 49<sup>th</sup> St between Yocum and Greenway

-AL



# 2591 – Wayne and Clarissa



# 2600 & 2591 – 63<sup>rd</sup> & Malvern Loop



#### 2591 - Locust St (Now Locust Walk) West of 36th Street



#### 2591 – Locust St (Now Locust Walk) West of 36<sup>th</sup> Street



# 2659 – 5<sup>th</sup> and Godfrey Loop



# 2678 – Entering 5<sup>th</sup> & Godfrey Loop

1



# 4124 and D-34 – Ridge Depot

-



## Route 6 – Church Road