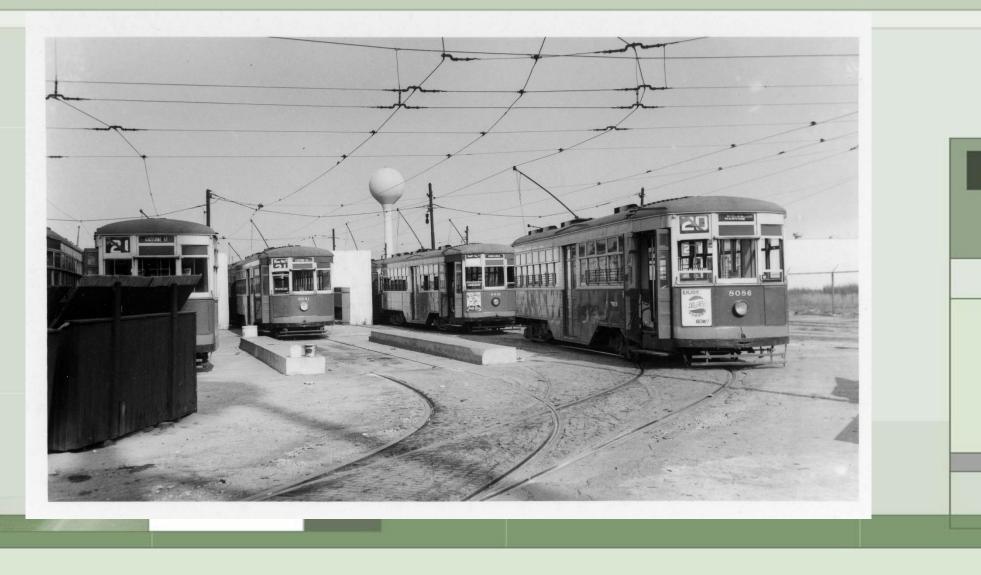

# PTC Photos – Early 1950s



Current views from Google Earth are included.







### Frankford Car 586



### 2016 – Lansdowne & Haverford Loop?



#### 2016 – Rising Sun Avenue north of Duncannon



#### 2016 – Oxford Ave north of Verree

-AL







#### 2023 – Spring Garden Street at Reading RR





### 2023 – Art Museum Tunnel



### 2023 – Haverford west of 41<sup>st</sup> Street



### 2023 – L:ansdowne & Haverford Loop ?



# D-38 & 2649 – 12<sup>th</sup> & Luzerne Streets



# D-38 – 12<sup>th</sup> & Luzerne Streets









-



### 8378 – Luzerne Depot



### 8448 – Luzerne Depot



### Luzerne Depot – 8425, C-149, D-38





-

# Luzerne Depot



# 2058 - Cheltenham & Ogontz Loop



#### 2066 - Willow Grove Terminal



#### 2070 – Turning off Berrell to go under Old Welsh Road



# 2072 – Crossing Davisville Road



#### 2075 – Willow Grove Terminal

- AL



# 2078 – Edge Hill Road

10



# 2097 – 23<sup>rd</sup> and Venango Loop







# 2128 – 48<sup>th</sup> & Parkside Loop

-AL





-



# 2172 – Frankford and Bridge Terminal

AL?



# Frankford and Bridge

11





-



# 2189, C-134, C-44 at Frankford Depot



# U-1 – Frankford Depot

-





# Frankford Depot





# Frankford Depot



# 2193 – Northbound Frankford Ave south of Solly



# 2193 – 60<sup>th</sup> & Baltimore



### 2193 – Island Road south of Buist



# 2193 – 94<sup>th</sup> and Eastwick



## 2194 – Westbound Bridge St at Worth St



# 2194 - Bridge & Worth S