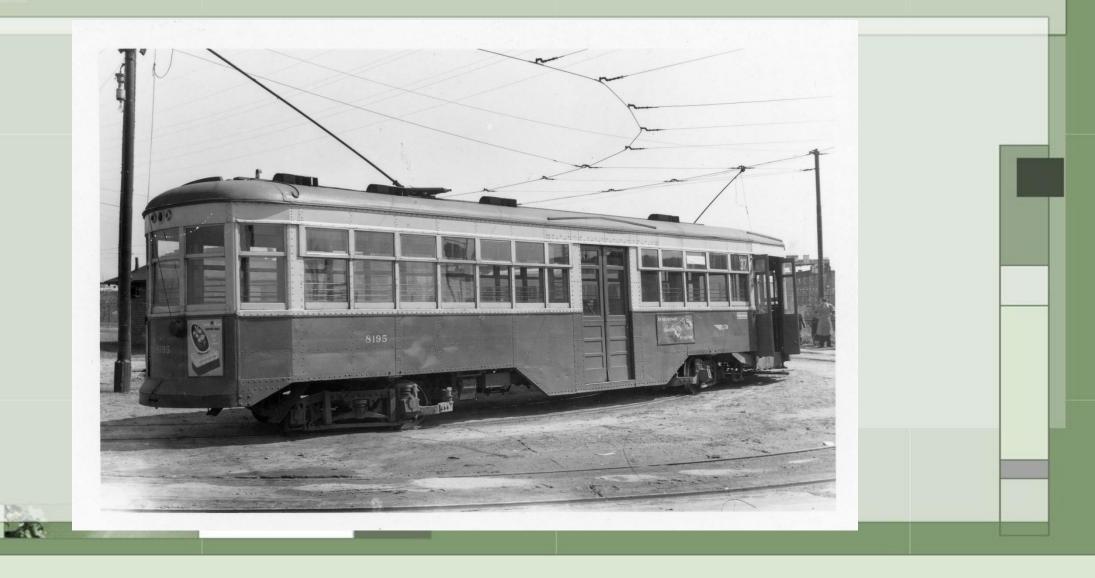

#### 8195 – Route 37 - Westinghouse Loop

8084 - Westbound 1900 Block of Johnston St. – Terminus of Route 17 opposite Southern Depot from 1925 until last day of service December 28, 1957.