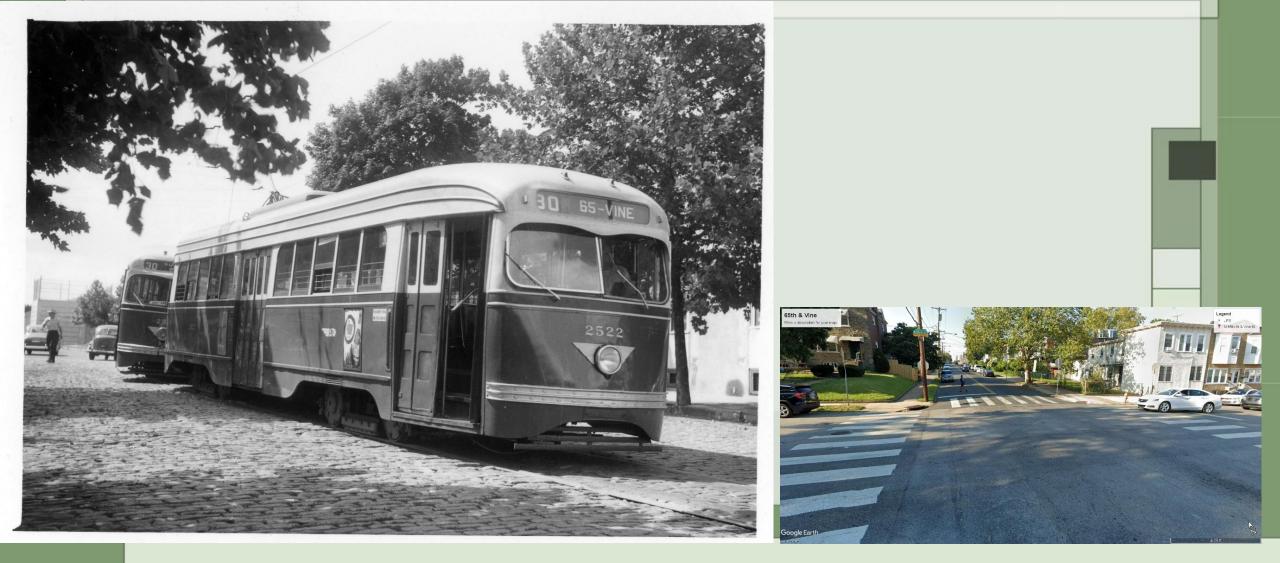

1





-



# 2189, C-134, C-44 at Frankford Depot



# U-1 – Frankford Depot

-





# Frankford Depot





# Frankford Depot



# 2193 – Northbound Frankford Ave south of Solly



# 2193 – 60<sup>th</sup> & Baltimore



### 2193 – Island Road south of Buist



# 2193 – 94<sup>th</sup> and Eastwick



## 2194 – Westbound Bridge St at Worth St



# 2194 - Bridge & Worth Streets Siding

-AL



## 2194 – 33<sup>rd</sup> and Columbia Loop



## 2201 & 5204 – 60<sup>th</sup> Street at Lansdowne Ave



# 2201 – Baltimore Ave at Christian/54<sup>th</sup> Streets



### 2201 – Island Road south of Buist Ave



## 2201 – 94<sup>th</sup> and Eastwick



# 2251 – 3<sup>rd</sup> & Courtland Training Loop



# 2516 - 65<sup>th</sup> St. & Vine St.





# 2517 – 48<sup>th</sup> & Parkside Loop

-







# 2558 – 49<sup>th</sup> St between Yocum and Greenway

-AL



# 2591 – Wayne and Clarissa



# 2600 & 2591 – 63<sup>rd</sup> & Malvern Loop



#### 2591 - Locust St (Now Locust Walk) West of 36th Street



#### 2591 – Locust St (Now Locust Walk) West of 36<sup>th</sup> Street



# 2659 – 5<sup>th</sup> and Godfrey Loop



# 2678 – Entering 5<sup>th</sup> & Godfrey Loop

1



# 4124 and D-34 – Ridge Depot

-



## Route 6 – Church Road Northbound



Google Earth

hurch Ros

# 5016 – Ridge and Allegheny





## 5062 – Fairmount Ave east of Beach Street



# Germantown Depot – 5205, 5333, U-32

-AP



# 5223 – 11<sup>th</sup> & Erie Loop



# 5223 – 11<sup>th</sup> and Erie Loop



### 5223 – Front Street south of Arch



## 5261 – Midvale Avenue below Frederick Street



### 5283 – Frankf