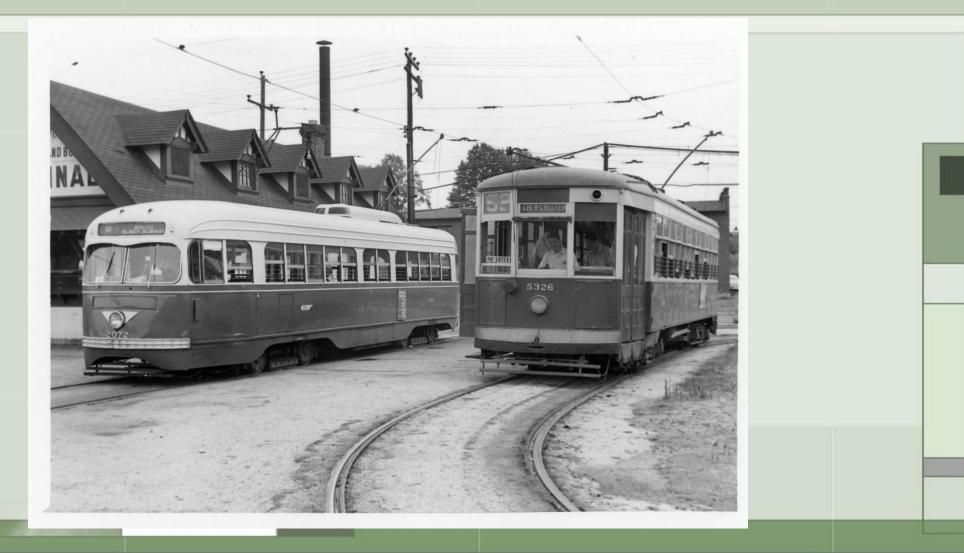

nd Allegheny





## 5062 – Fairmount Ave east of Beach Street



# Germantown Depot – 5205, 5333, U-32

-AP



# 5223 – 11<sup>th</sup> & Erie Loop



# 5223 – 11<sup>th</sup> and Erie Loop



### 5223 – Front Street south of Arch



## 5261 – Midvale Avenue below Frederick Street



### 5283 – Frankford Ave

- AL



## 5296 - Southern Depot



## 5298 – Southern Depot



### Single Truck Sweepers – Southern Depot



## 2129, 5326, 8043 – 63<sup>rd</sup> and Malvern Loop



#### 5326 – Eastbound Market St between 50th and 49th



#### 5326 – Delaware Ave between Dyott and Norris



#### 5326 – Ogontz Ave Northbound north of Cheltenham Ave



### 5326 – Edge Hill Road

- AL



### 5326 – 40<sup>th</sup> & Baltimore (Joe Boscia Collection)



#### 5326 and 2072 – Willow Grove Terminal

11



### 5326 – Crossing Reading RR at Old Welsh Road



### 6753 – Southern Depot



### 8002 – 3200 Block of Woodland Ave



### 8044 – Woodland, 32<sup>nd</sup> & Market Streets



# 8052 – 48<sup>th</sup> & Parkside Loop



#### 8195 – Route 37 - Westinghouse Loop



8084 - Westbound 1900 Block of Johnston St. – Terminus of Route 17 opposite Southern Depot from 1925 until last day of service December 28, 1957.



### 8180 – Southern Depot

-



# 8193 – 23<sup>rd</sup> & Venango Loop

11



#### 8266 – Eastbound Olney Ave west of Ogontz Ave



#### 8309 – Eastbound Olney Ave west of Ogontz



### 8400 – 32<sup>nd</sup> Street south of Market Street