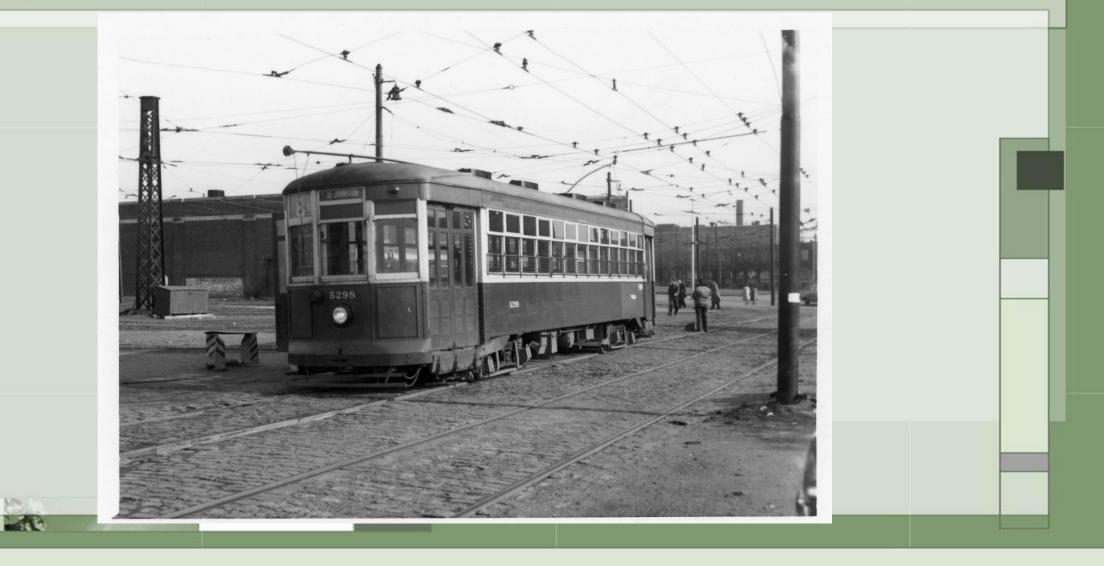

– Wayne and Clarissa



# 2600 & 2591 – 63<sup>rd</sup> & Malvern Loop



#### 2591 - Locust St (Now Locust Walk) West of 36th Street



#### 2591 – Locust St (Now Locust Walk) West of 36<sup>th</sup> Street



# 2659 – 5<sup>th</sup> and Godfrey Loop



# 2678 – Entering 5<sup>th</sup> & Godfrey Loop

1



# 4124 and D-34 – Ridge Depot

-



## Route 6 – Church Road Northbound



Google Earth

hurch Ros

# 5016 – Ridge and Allegheny





## 5062 – Fairmount Ave east of Beach Street



# Germantown Depot – 5205, 5333, U-32

-AP



# 5223 – 11<sup>th</sup> & Erie Loop



# 5223 – 11<sup>th</sup> and Erie Loop



### 5223 – Front Street south of Arch



## 5261 – Midvale Avenue below Frederick Street



### 5283 – Frankford Ave

- AL



## 5296 - Southern Depot



## 5298 – Southern Depot



### Single Truck Sweepers – Southern Depot



## 2129, 5326, 8043 – 63<sup>rd</sup> and Malvern Loop



#### 5326 – Eastbound Market St between 50th and 49th



#### 5326 – Delaware Ave between Dyott and Norris



#### 5326 – Ogontz Ave Northbound north of Cheltenham Ave



### 5326 – Edge Hill Road

- AL



### 5326 – 40<sup>th</sup> & Baltimore (Joe Boscia Collection)



#### 5326 and 2072 – Willow Grove Terminal

11



### 5326 – Crossing Reading RR at Old Welsh Road



### 6753 – Southern Depot



### 8002 – 3200 Block of Woodland Ave



### 8044 – Woodland, 32<sup>nd</sup> & Market Streets



# 8052 – 48<sup>th</sup> & Parkside Loop



#### 8195 – Route 37 - Westinghouse Loop



8084 - Westbound 1900 Block of Johnston St. – Terminus of Route 17 opposite Southern Depot from 1925 unti