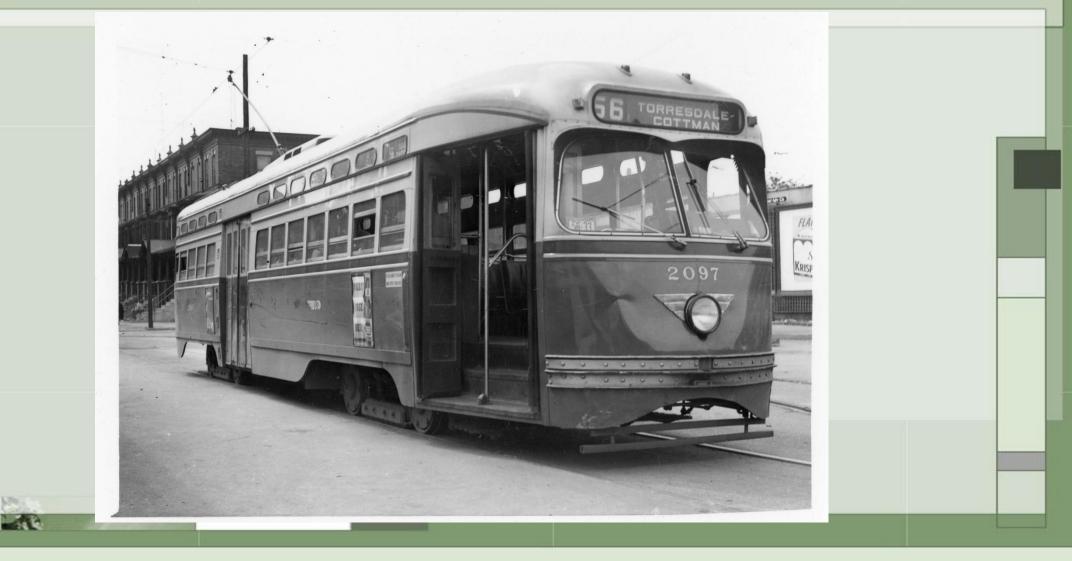

16 – Rising Sun Avenue north of Duncannon



#### 2016 – Oxford Ave north of Verree

-AL







#### 2023 – Spring Garden Street at Reading RR





### 2023 – Art Museum Tunnel



### 2023 – Haverford west of 41<sup>st</sup> Street



### 2023 – L:ansdowne & Haverford Loop ?



# D-38 & 2649 – 12<sup>th</sup> & Luzerne Streets



# D-38 – 12<sup>th</sup> & Luzerne Streets









-



### 8378 – Luzerne Depot



### 8448 – Luzerne Depot



### Luzerne Depot – 8425, C-149, D-38





-

# Luzerne Depot



# 2058 - Cheltenham & Ogontz Loop



#### 2066 - Willow Grove Terminal



#### 2070 – Turning off Berrell to go under Old Welsh Road



# 2072 – Crossing Davisville Road



#### 2075 – Willow Grove Terminal

- AL



# 2078 – Edge Hill Road

10



# 2097 – 23<sup>rd</sup> and Venango Loop







# 2128 – 48<sup>th</sup> & Parkside Loop

-AL





-



# 2172 – Frankford and Bridge Terminal

AL?



# Frankford and Bridge

11





-



# 2189, C-134, C-44 at Frankford Depot



# U-1 – Frankford Depot

-





# Frankford Depot





# Frankford Depot



# 2193 – Northbound Frankford Ave south of Solly



# 2193 – 60<sup>th</sup> & Baltimore



### 2193 – Island Road south of Buist



# 2193 – 94<sup>th</sup> and Eastwick



## 2194 – Westbound Bridge St at Worth St



# 2194 - Bridge & Worth Streets Siding

-AL



## 2194 – 33<sup>rd</sup> and Columbia Loop



## 2201 & 5204 – 60<sup>th</sup> Street at Lansdowne Ave



# 2201 – Baltimore Ave at Christian/54<sup>th</sup> Streets



### 2201 – Island Road south of Buist Ave



## 2201 – 94<sup>th</sup> and Eastwick



# 2251 – 3<su