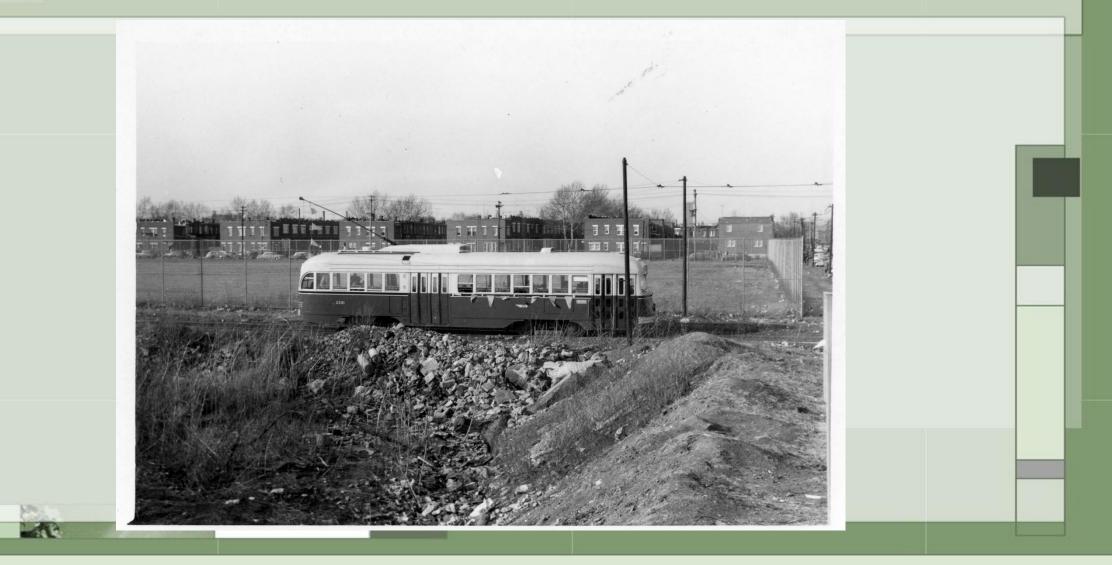

ide Loop

-AL





-



# 2172 – Frankford and Bridge Terminal

AL?



# Frankford and Bridge

11





-



# 2189, C-134, C-44 at Frankford Depot



# U-1 – Frankford Depot

-





# Frankford Depot





# Frankford Depot



# 2193 – Northbound Frankford Ave south of Solly



# 2193 – 60<sup>th</sup> & Baltimore



### 2193 – Island Road south of Buist



# 2193 – 94<sup>th</sup> and Eastwick



## 2194 – Westbound Bridge St at Worth St



# 2194 - Bridge & Worth Streets Siding

-AL



## 2194 – 33<sup>rd</sup> and Columbia Loop



## 2201 & 5204 – 60<sup>th</sup> Street at Lansdowne Ave



# 2201 – Baltimore Ave at Christian/54<sup>th</sup> Streets



### 2201 – Island Road south of Buist Ave



## 2201 – 94<sup>th</sup> and Eastwick



# 2251 – 3<sup>rd</sup> & Courtland Training Loop



# 2516 - 65<sup>th</sup> St. & Vine St.





# 2517 – 48<sup>th</sup> & Parkside Loop

-







# 2558 – 49<sup>th</sup> St between Yocum and Greenway

-AL



# 2591 – Wayne and Clarissa



# 2600 & 2591 – 63<sup>rd</sup> & Malvern Loop



#### 2591 - Locust St (Now Locust Walk) West of 36th Street



#### 2591 – Locust St (Now Locust Walk) West of 36<sup>th</sup> Street



# 2659 – 5<sup>th</sup> and Godfrey Loop



# 2678 – Entering 5<sup>th</sup> & Godfrey Loop

1



# 4124 and D-34 – Ridge Depot

-



## Route 6 – Church Road Northbound



Google Earth

hurch Ros

# 5016 – Ridge and Allegheny





## 5062 – Fairmount Ave east of Beach Street



# Germantown Depot – 5205, 5333, U-32

-AP



# 5223 – 11<sup>th</sup> & Erie Loop



# 5223 – 11<sup>th</sup> and Erie Loop



### 5223 – Fr