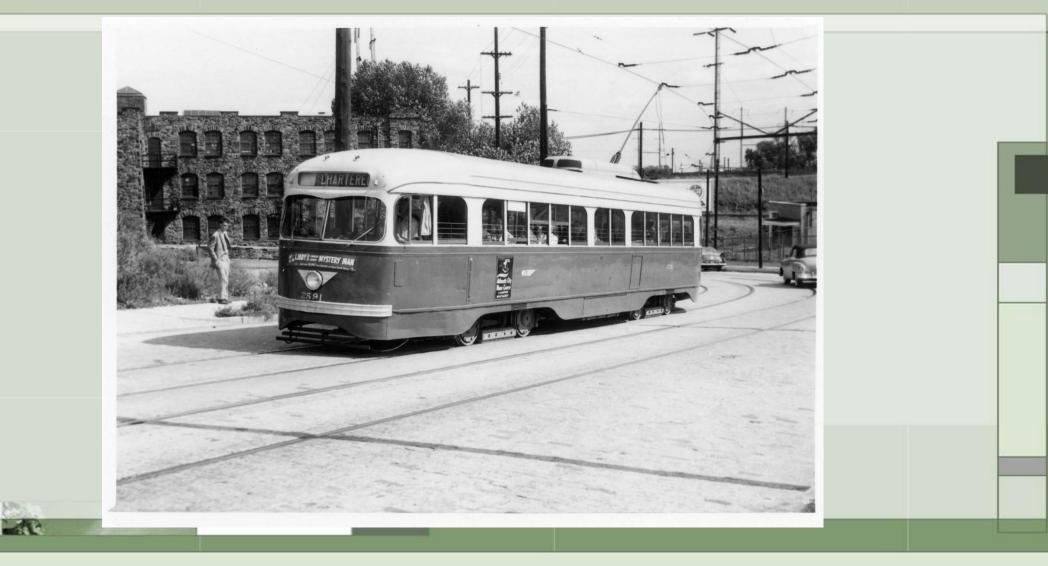

ord Depot





# Frankford Depot



# 2193 – Northbound Frankford Ave south of Solly



# 2193 – 60<sup>th</sup> & Baltimore



### 2193 – Island Road south of Buist



# 2193 – 94<sup>th</sup> and Eastwick



## 2194 – Westbound Bridge St at Worth St



# 2194 - Bridge & Worth Streets Siding

-AL



## 2194 – 33<sup>rd</sup> and Columbia Loop



## 2201 & 5204 – 60<sup>th</sup> Street at Lansdowne Ave



# 2201 – Baltimore Ave at Christian/54<sup>th</sup> Streets



### 2201 – Island Road south of Buist Ave



## 2201 – 94<sup>th</sup> and Eastwick



# 2251 – 3<sup>rd</sup> & Courtland Training Loop



# 2516 - 65<sup>th</sup> St. & Vine St.





# 2517 – 48<sup>th</sup> & Parkside Loop

-







# 2558 – 49<sup>th</sup> St between Yocum and Greenway

-AL



# 2591 – Wayne and Clarissa



# 2600 & 2591 – 63<sup>rd</sup> & Malvern Loop



#### 2591 - Locust St (Now Locust Walk) West of 36th Street



#### 2591 – Locust St (Now Locust Walk) West of 36<sup>th</sup> Street



# 2659 – 5<sup>th</sup> and Godfrey Loop



# 2678 – Entering 5<sup>th</sup> & Godfrey Loop

1



# 4124 and D-34 – Ridge Depot

-



## Route 6 – Church Road Northbound



Google Earth

hurch Ros

# 5016 – Ridge and Allegheny





## 5062 – Fairmount Ave east of Beach Street



# Germantown Depot – 5205, 5333, U-32

-AP



# 5223 – 11<sup>th</sup> & Erie Loop



# 5223 – 11<sup>th</sup> and Erie Loop



### 5223 – Front Street south of Arch



## 5261 – Midvale Avenue below Frederick Street



### 5283 – Frankford Ave

- AL



## 5296 - Southern Depot



## 5298 – Southern Depot



### Single Truck Swee