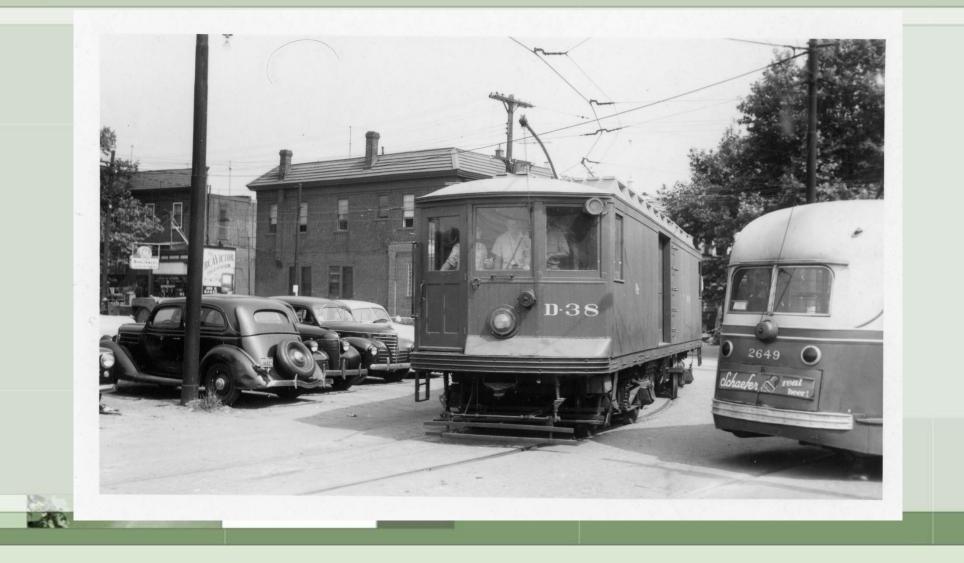

# PTC Photos – Early 1950s



Current views from Google Earth are included.







### Frankford Car 586



### 2016 – Lansdowne & Haverford Loop?



#### 2016 – Rising Sun Avenue north of Duncannon



#### 2016 – Oxford Ave north of Verree

-AL







#### 2023 – Spring Garden Street at Reading RR





### 2023 – Art Museum Tunnel



### 2023 – Haverford west of 41<sup>st</sup> Street



### 2023 – L:ansdowne & Haverford Loop ?



# D-38 & 2649 – 12<sup>th</sup> & Luzerne Streets



# D-38 – 12<sup>th</sup> & Luzerne Streets









-



### 8378 – Luzerne Depot



### 8448 – Luzerne Depot



### Luzerne Depot – 8425, C-149, D-38





-

# Luzerne Depot



# 2058 - Cheltenham & Ogontz Loop



#### 2066 - Willow Grove Terminal



#### 2070 – Turning off Berrell to go under Old Welsh Road



# 2072 – Crossing Davisville Road



#### 2075 – Willow Grove Terminal

- AL



# 2078 – Edge Hill Road

10



# 2097 – 23<sup>rd</sup> and Venango Loop







# 2128 – 48<sup>th</sup> & Parkside Loop

-AL





-



# 2172 – Frankford and Bridge Terminal

AL?



# Frankford and Bridge

11





-



# 2189, C-134, C-44 at Frankford Depot



# U-1 – Frankford Depot

-





# Frankford Depot





# Frankford Depot



# 2193 – Northbound Frankford Ave south of Solly



# 2193 – 60<su