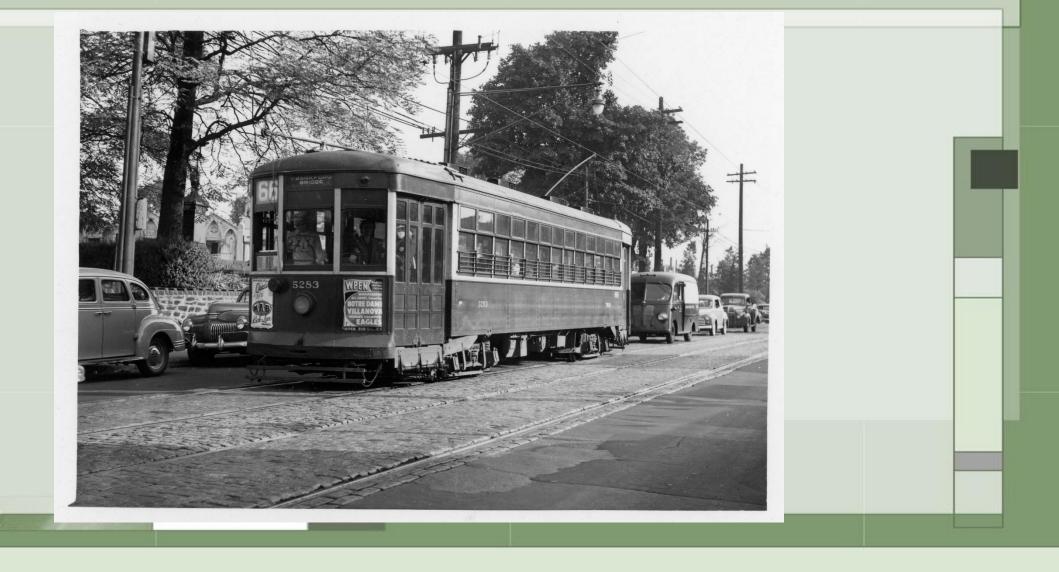

up>th</sup> St between Yocum and Greenway

-AL



# 2591 – Wayne and Clarissa



# 2600 & 2591 – 63<sup>rd</sup> & Malvern Loop



#### 2591 - Locust St (Now Locust Walk) West of 36th Street



#### 2591 – Locust St (Now Locust Walk) West of 36<sup>th</sup> Street



# 2659 – 5<sup>th</sup> and Godfrey Loop



# 2678 – Entering 5<sup>th</sup> & Godfrey Loop

1



# 4124 and D-34 – Ridge Depot

-



## Route 6 – Church Road Northbound



Google Earth

hurch Ros

# 5016 – Ridge and Allegheny





## 5062 – Fairmount Ave east of Beach Street



# Germantown Depot – 5205, 5333, U-32

-AP



# 5223 – 11<sup>th</sup> & Erie Loop



# 5223 – 11<sup>th</sup> and Erie Loop



### 5223 – Front Street south of Arch



## 5261 – Midvale Avenue below Frederick Street



### 5283 – Frankford Ave

- AL



## 5296 - Southern Depot



## 5298 – Southern Depot



### Single Truck Sweepers – Southern Depot



## 2129, 5326, 8043 – 63<sup>rd</sup> and Malvern Loop



#### 5326 – Eastbound Market St between 50th and 49th



#### 5326 – Delaware Ave between Dyott and Norris



#### 5326 – Ogontz Ave Northbound north of Cheltenham Ave



### 5326 – Edge Hill Road

- AL



### 5326 – 40<sup>th</sup> & Baltimore (Joe Boscia Collection)



#### 5326 and 2072 – Willow Grove Terminal

11



### 5326 – Crossing Reading RR at Old Welsh Road



### 6753 – Southern Depot



### 8002 – 3200 Block of Woodland Ave



### 8044 – Woodland, 32<sup>nd</sup> & Market Streets



# 8052 – 48<sup>th</sup> & Parkside Loop



#### 8195 – Route 37 - Westinghouse Loop



8084 - Westbound 1900 Block of Johnston St. – Ter