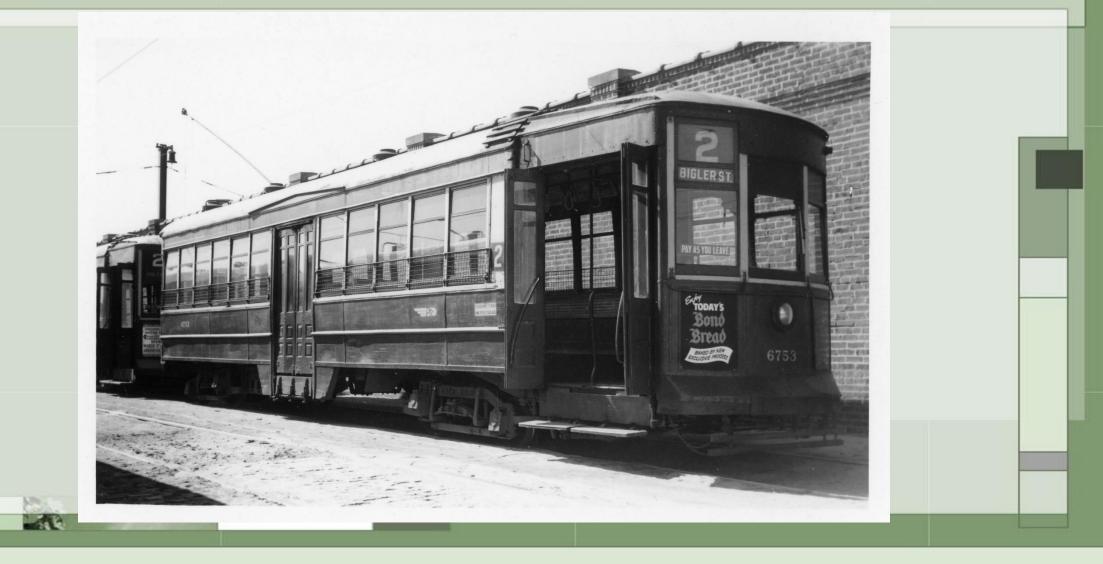

pot – 5205, 5333, U-32

-AP



# 5223 – 11<sup>th</sup> & Erie Loop



# 5223 – 11<sup>th</sup> and Erie Loop



### 5223 – Front Street south of Arch



## 5261 – Midvale Avenue below Frederick Street



### 5283 – Frankford Ave

- AL



## 5296 - Southern Depot



## 5298 – Southern Depot



### Single Truck Sweepers – Southern Depot



## 2129, 5326, 8043 – 63<sup>rd</sup> and Malvern Loop



#### 5326 – Eastbound Market St between 50th and 49th



#### 5326 – Delaware Ave between Dyott and Norris



#### 5326 – Ogontz Ave Northbound north of Cheltenham Ave



### 5326 – Edge Hill Road

- AL



### 5326 – 40<sup>th</sup> & Baltimore (Joe Boscia Collection)



#### 5326 and 2072 – Willow Grove Terminal

11



### 5326 – Crossing Reading RR at Old Welsh Road



### 6753 – Southern Depot



### 8002 – 3200 Block of Woodland Ave



### 8044 – Woodland, 32<sup>nd</sup> & Market Streets



# 8052 – 48<sup>th</sup> & Parkside Loop



#### 8195 – Route 37 - Westinghouse Loop



8084 - Westbound 1900 Block of Johnston St. – Terminus of Route 17 opposite Southern Depot from 1925 until last day of service December 28, 1957.



### 8180 – Southern Depot

-



# 8193 – 23<sup>rd</sup> & Venango Loop

11



#### 8266 – Eastbound Olney Ave west of Ogontz Ave



#### 8309 – Eastbound Olney Ave west of Ogontz



### 8400 – 32<sup>nd</sup> Street south of Market Street