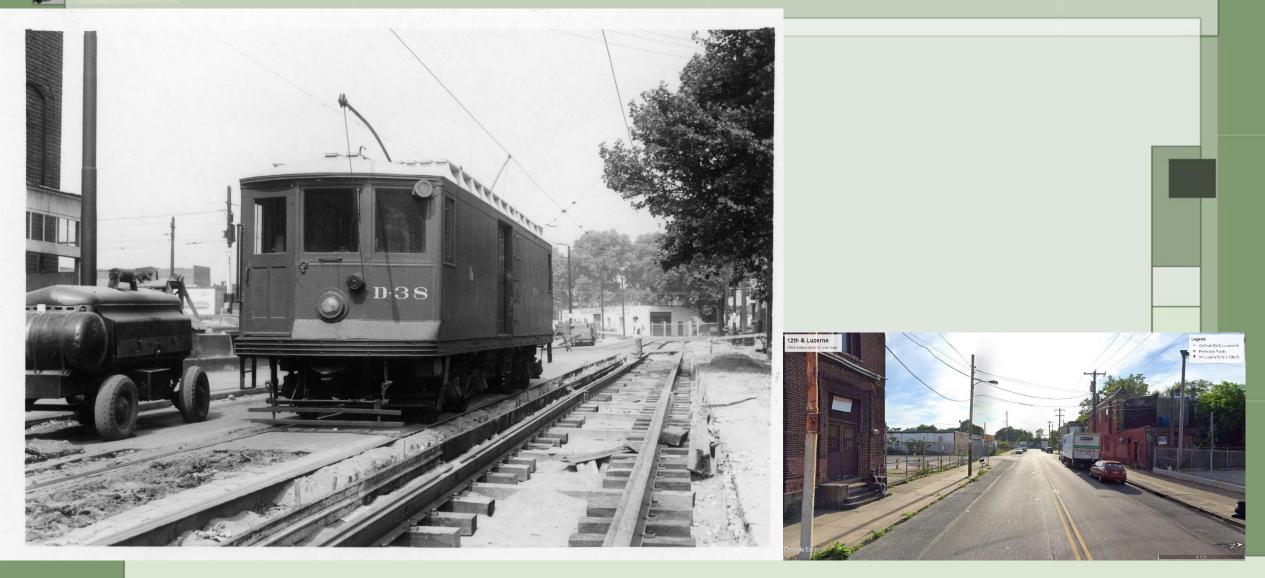

# PTC Photos – Early 1950s



Current views from Google Earth are included.







### Frankford Car 586



### 2016 – Lansdowne & Haverford Loop?



#### 2016 – Rising Sun Avenue north of Duncannon



#### 2016 – Oxford Ave north of Verree

-AL







#### 2023 – Spring Garden Street at Reading RR





### 2023 – Art Museum Tunnel



### 2023 – Haverford west of 41<sup>st</sup> Street



### 2023 – L:ansdowne & Haverford Loop ?



# D-38 & 2649 – 12<sup>th</sup> & Luzerne Streets



# D-38 – 12<sup>th</sup> & Luzerne Streets









-



### 8378 – Luzerne Depot



### 8448 – Luzerne Depot



### Luzerne Depot – 8425, C-149, D-38





-

# Luzerne Depot



# 2058 - Cheltenham & Ogontz Loop



#### 2066 - Willow Grove Terminal



#### 2070 – Turning off Berrell to go under Old Welsh Road



# 2072 – Crossing Davisville Road



#### 2075 – Willow Grove Terminal

- AL



# 2078 – Edge Hill Road

10



# 2097 – 23<sup>rd</sup> and Venango Loop







# 2128 – 48<sup>th</sup> & Parkside Loop

-AL





-



# 2172 – Frankford and Bridge Terminal

AL?



# Frankford and Bridge

11





-



# 2189, C-134, C-44 at Frankford Depot



# U-1 – Frankford Depot

-





# Frankford Depot





# Frankford Depot



# 2193 – Northbound Frankford Ave south of Solly



# 2193 – 60<sup>th</sup> & Baltimore



### 2193 – Island Ro