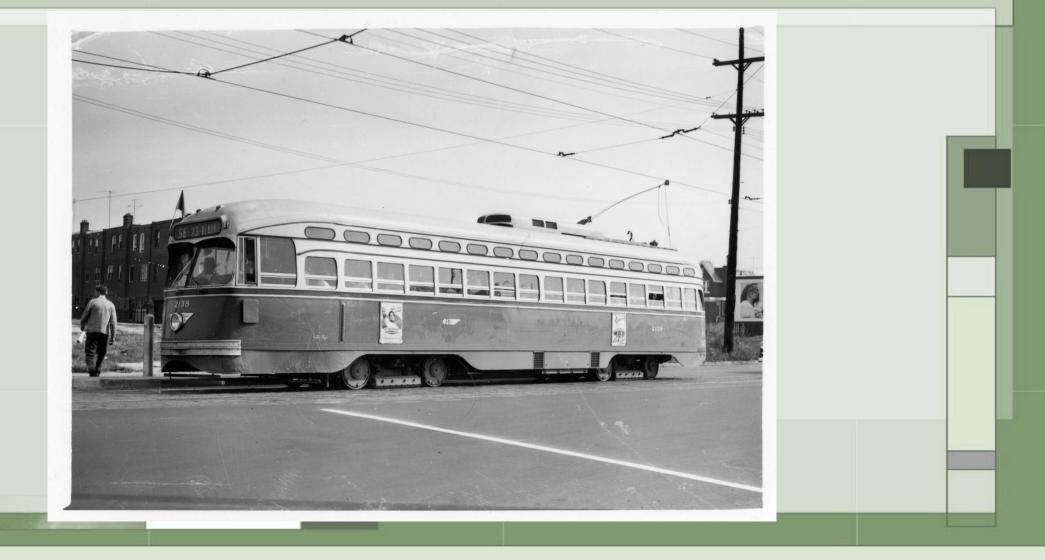

ord Ave north of Verree

-AL







#### 2023 – Spring Garden Street at Reading RR





### 2023 – Art Museum Tunnel



### 2023 – Haverford west of 41<sup>st</sup> Street



### 2023 – L:ansdowne & Haverford Loop ?



# D-38 & 2649 – 12<sup>th</sup> & Luzerne Streets



# D-38 – 12<sup>th</sup> & Luzerne Streets









-



### 8378 – Luzerne Depot



### 8448 – Luzerne Depot



### Luzerne Depot – 8425, C-149, D-38





-

# Luzerne Depot



# 2058 - Cheltenham & Ogontz Loop



#### 2066 - Willow Grove Terminal



#### 2070 – Turning off Berrell to go under Old Welsh Road



# 2072 – Crossing Davisville Road



#### 2075 – Willow Grove Terminal

- AL



# 2078 – Edge Hill Road

10



# 2097 – 23<sup>rd</sup> and Venango Loop







# 2128 – 48<sup>th</sup> & Parkside Loop

-AL





-



# 2172 – Frankford and Bridge Terminal

AL?



# Frankford and Bridge

11





-



# 2189, C-134, C-44 at Frankford Depot



# U-1 – Frankford Depot

-





# Frankford Depot





# Frankford Depot



# 2193 – Northbound Frankford Ave south of Solly



# 2193 – 60<sup>th</sup> & Baltimore



### 2193 – Island Road south of Buist



# 2193 – 94<sup>th</sup> and Eastwick



## 2194 – Westbound Bridge St at Worth St



# 2194 - Bridge & Worth Streets Siding

-AL



## 2194 – 33<sup>rd</sup> and Columbia Loop



## 2201 & 5204 – 60<sup>th</sup> Street at Lansdowne Ave



# 2201 – Baltimore Ave at Christian/54<sup>th</sup> Streets



### 2201 – Island Road south of Buist Ave



## 2201 – 94<sup>th</sup> and Eastwick



# 2251 – 3<sup>rd</sup> & Courtland Training Loop



# 2516 - 65<sup>th</