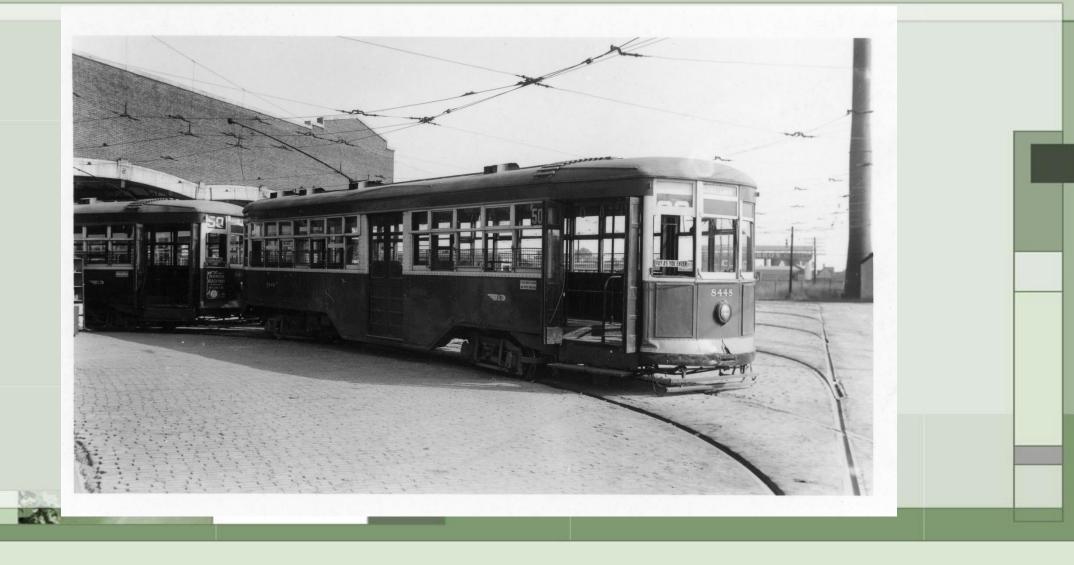

# PTC Photos – Early 1950s



Current views from Google Earth are included.







### Frankford Car 586



### 2016 – Lansdowne & Haverford Loop?



#### 2016 – Rising Sun Avenue north of Duncannon



#### 2016 – Oxford Ave north of Verree

-AL







#### 2023 – Spring Garden Street at Reading RR





### 2023 – Art Museum Tunnel



### 2023 – Haverford west of 41<sup>st</sup> Street



### 2023 – L:ansdowne & Haverford Loop ?



# D-38 & 2649 – 12<sup>th</sup> & Luzerne Streets



# D-38 – 12<sup>th</sup> & Luzerne Streets









-



### 8378 – Luzerne Depot



### 8448 – Luzerne Depot



### Luzerne Depot – 8425, C-149, D-38





-

# Luzerne Depot



# 2058 - Cheltenham & Ogontz Loop



#### 2066 - Willow Grove Terminal



#### 2070 – Turning off Berrell to go under Old Welsh Road



# 2072 – Crossing Davisville Road



#### 2075 – Willow Grove Terminal

- AL



# 2078 – Edge Hill Road

10



# 2097 – 23<sup>rd</sup> and Venango Loop







# 2128 – 48<sup>th</sup> & Parkside Loop

-AL





-



# 2172 – Frankford and Bridge Terminal

AL?



# Frankford and Bridge

11





-



# 2189, C-134, C-44 at Frankford Depot



# U-1 – Frankford Depot

-





# Frankford Depot





# Frankford Depot



# 2193 – Northbound Frankford Ave south of Solly



# 2193 – 60<sup>th</sup> & Baltimore



### 2193 – Island Road south of Buist



# 2193 – 94<sup>th</sup> and Eastwick



## 21