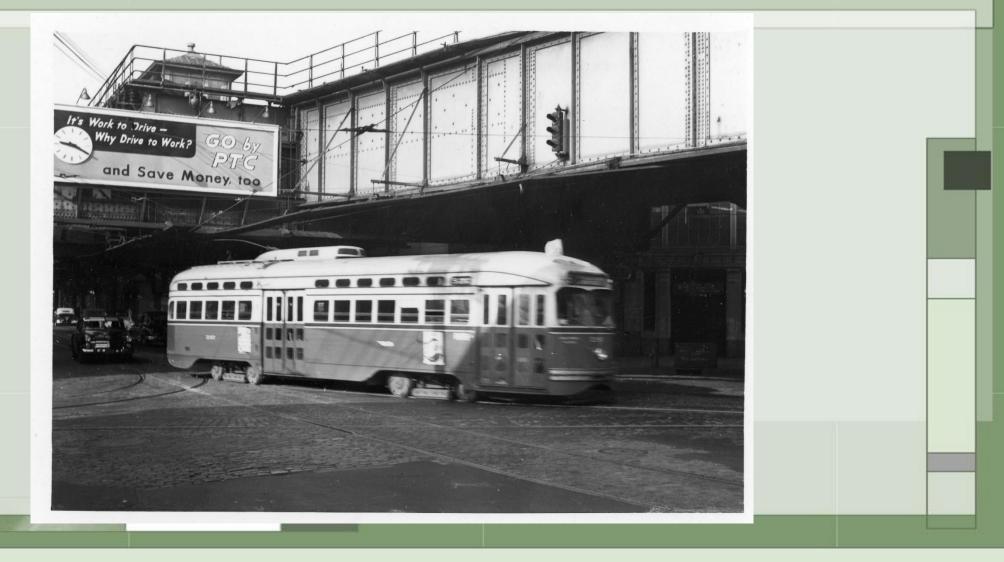

ng RR





### 2023 – Art Museum Tunnel



### 2023 – Haverford west of 41<sup>st</sup> Street



### 2023 – L:ansdowne & Haverford Loop ?



# D-38 & 2649 – 12<sup>th</sup> & Luzerne Streets



# D-38 – 12<sup>th</sup> & Luzerne Streets









-



### 8378 – Luzerne Depot



### 8448 – Luzerne Depot



### Luzerne Depot – 8425, C-149, D-38





-

# Luzerne Depot



# 2058 - Cheltenham & Ogontz Loop



#### 2066 - Willow Grove Terminal



#### 2070 – Turning off Berrell to go under Old Welsh Road



# 2072 – Crossing Davisville Road



#### 2075 – Willow Grove Terminal

- AL



# 2078 – Edge Hill Road

10



# 2097 – 23<sup>rd</sup> and Venango Loop







# 2128 – 48<sup>th</sup> & Parkside Loop

-AL





-



# 2172 – Frankford and Bridge Terminal

AL?



# Frankford and Bridge

11





-



# 2189, C-134, C-44 at Frankford Depot



# U-1 – Frankford Depot

-





# Frankford Depot





# Frankford Depot



# 2193 – Northbound Frankford Ave south of Solly



# 2193 – 60<sup>th</sup> & Baltimore



### 2193 – Island Road south of Buist



# 2193 – 94<sup>th</sup> and Eastwick



## 2194 – Westbound Bridge St at Worth St



# 2194 - Bridge & Worth Streets Siding

-AL



## 2194 – 33<sup>rd</sup> and Columbia Loop



## 2201 & 5204 – 60<sup>th</sup> Street at Lansdowne Ave



# 2201 – Baltimore Ave at Christian/54<sup>th</sup> Streets



### 2201 – Island Road south of Buist Ave



## 2201 – 94<sup>th</sup> and Eastwick



# 2251 – 3<sup>rd</sup> & Courtland Training Loop



# 2516 - 65<sup>th</sup> St. & Vine St.





# 2517 – 48<sup>th</sup> & Parkside Loop

-







#